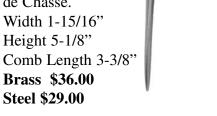

1-3/8" Length 4-5/8" Comb Length 2-3/8" Steel \$36.00



# **Gunsmithing Services**

Install breech plug in barrel-plug is fitted tight against the inside shoulder of barrel with the tang against the barrel, \$25.00.

Install dovetail underlug, \$14.00 each.

Cut sight dovetails - 3/8" standard dovetails for front and rear sights, \$14.00 each.

Cut buttplate - rough fit buttplate to your length of pull, \$40.00

Install under rib w/screws and solder thimbles to rib, \$125.00

Cut and crown barrel, \$10.00

Drill and tap barrel for breech plug, \$30.00

Carve customers wood, full stock \$120.00, half stock \$95.00, pistol \$65.00

Install Nipple in Underhammer barrel \$20.00

**Investment Cast** 

#### French

This Buttplate used on our Tulle Fusil de Chasse. Width 1-15/16" Height 5-1/8"





### **Fowler** Most common Buttplate used on English & American Fowlers. Width 1-3/4" Height 5-1/4" Comb Length 4-1/8" Brass \$38.00 Steel \$28.00



#### **Northwest Trade**

Flat buttplate of sheet brass. Width 1-7/8" Height 4-1/2" Comb Length 2-1/8" **Brass \$29.00** 



#### Lancaster

Golden age style popular for late flint or Perc. rifles our Lancaster uses this buttplate. Width 1-3/8" Height 4-7/8" Comb Length 3-3/16" Brass \$39.00



#### Jaeger

Wide Buttplate for our Jaeger rifle. Width 2-1/8" Height 4-3/4" Comb Length 4-3/4" Brass \$36.00 **Steel \$29.00** 



#### **Dickert**

Steel \$29.00

Early style butt for late 1700's style rifles. Used on our Dickert rifle. Width 1-13/16" Height 4-5/8" Comb Length 2-5/8" Brass \$36.00



#### **Transitional**

Wider, flatter, Buttpla