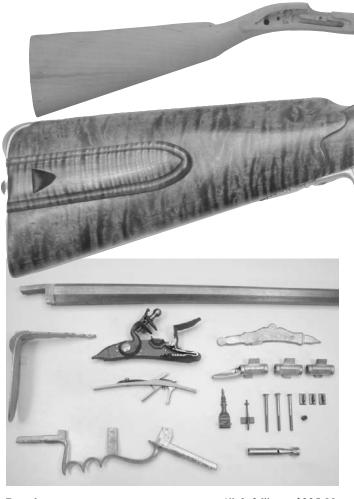

## Index —

| Armstrong Rifle                                                                                                                                                                                                                                                                                                                                                                                                                                                                                                                                                                                                                                                                                                                                                                                                                                                                                                                                                                                                                                                                                                                                                                                                                                                                                                                                                                                                                                                                                                                                                                                                                                                                                                                                                                                                                                                                                                                                                                                                                                                                                                                | 4            |                                                                                                                                                                                                                                                                                                                                                                                                                                                                                                                                                                                                                                                                                                                                                                                                                                                                                                                                                                                                                                                                                                                                                                                                                                                                                                                                                                                                                                                                                                                                                                                                                                                                                                                                                                                                                                                                                                                                                                                                                                                                                                                                | Nipple Wrench                                                                                                                                                                                                                                                                                                                                                                                                                                                                                                                                                                                                                                                                                                                                                                                                                                                                                                                                                                                                                                                                                                                                                                                                                                                                                                                                                                                                                                                                                                                                                                                                                                                                                                                                                                                                                                                                                                                                                                                                                                                                                                                  | 89                  |
|--------------------------------------------------------------------------------------------------------------------------------------------------------------------------------------------------------------------------------------------------------------------------------------------------------------------------------------------------------------------------------------------------------------------------------------------------------------------------------------------------------------------------------------------------------------------------------------------------------------------------------------------------------------------------------------------------------------------------------------------------------------------------------------------------------------------------------------------------------------------------------------------------------------------------------------------------------------------------------------------------------------------------------------------------------------------------------------------------------------------------------------------------------------------------------------------------------------------------------------------------------------------------------------------------------------------------------------------------------------------------------------------------------------------------------------------------------------------------------------------------------------------------------------------------------------------------------------------------------------------------------------------------------------------------------------------------------------------------------------------------------------------------------------------------------------------------------------------------------------------------------------------------------------------------------------------------------------------------------------------------------------------------------------------------------------------------------------------------------------------------------|--------------|--------------------------------------------------------------------------------------------------------------------------------------------------------------------------------------------------------------------------------------------------------------------------------------------------------------------------------------------------------------------------------------------------------------------------------------------------------------------------------------------------------------------------------------------------------------------------------------------------------------------------------------------------------------------------------------------------------------------------------------------------------------------------------------------------------------------------------------------------------------------------------------------------------------------------------------------------------------------------------------------------------------------------------------------------------------------------------------------------------------------------------------------------------------------------------------------------------------------------------------------------------------------------------------------------------------------------------------------------------------------------------------------------------------------------------------------------------------------------------------------------------------------------------------------------------------------------------------------------------------------------------------------------------------------------------------------------------------------------------------------------------------------------------------------------------------------------------------------------------------------------------------------------------------------------------------------------------------------------------------------------------------------------------------------------------------------------------------------------------------------------------|--------------------------------------------------------------------------------------------------------------------------------------------------------------------------------------------------------------------------------------------------------------------------------------------------------------------------------------------------------------------------------------------------------------------------------------------------------------------------------------------------------------------------------------------------------------------------------------------------------------------------------------------------------------------------------------------------------------------------------------------------------------------------------------------------------------------------------------------------------------------------------------------------------------------------------------------------------------------------------------------------------------------------------------------------------------------------------------------------------------------------------------------------------------------------------------------------------------------------------------------------------------------------------------------------------------------------------------------------------------------------------------------------------------------------------------------------------------------------------------------------------------------------------------------------------------------------------------------------------------------------------------------------------------------------------------------------------------------------------------------------------------------------------------------------------------------------------------------------------------------------------------------------------------------------------------------------------------------------------------------------------------------------------------------------------------------------------------------------------------------------------|---------------------|
| Art of Building a Rifle Book                                                                                                                                                                                                                                                                                                                                                                                                                                                                                                                                                                                                                                                                                                                                                                                                                                                                                                                                                                                                                                                                                                                                                                                                                                                                                                                                                                                                                                                                                                                                                                                                                                                                                                                                                                                                                                                                                                                                                                                                                                                                                                   | 1            |                                                                                                                                                                                                                                                                                                                                                                                                                                                                                                                                                                                                                                                                                                                                                                                                                                                                                                                                                                                                                                                                                                                                                                                                                                                                                                                                                                                                                                                                                                                                                                                                                                                                                                                                                                                                                                                                                                                                                                                                                                                                                                                                | North Carolina, Deep River                                                                                                                                                                                                                                                                                                                                                                                                                                                                                                                                                                                                                                                                                                                                                                                                                                                                                                                                                                                                                                                                                                                                                                                                                                                                                                                                                                                                                                                                                                                                                                                                                                                                                                                                                                                                                                                                                                                                                                                                                                                                                                     | 26                  |
| The of Building a raise Book                                                                                                                                                                                                                                                                                                                                                                                                                                                                                                                                                                                                                                                                                                                                                                                                                                                                                                                                                                                                                                                                                                                                                                                                                                                                                                                                                                                                                                                                                                                                                                                                                                                                                                                                                                                                                                                                                                                                                                                                                                                                                                   | -            |                                                                                                                                                                                                                                                                                                                                                                                                                                                                                                                                                                                                                                                                                                                                                                                                                                                                                                                                                                                                                                                                                                                                                                                                                                                                                                                                                                                                                                                                                                                                                                                                                                                                                                                                                                                                                                                                                                                                                                                                                                                                                                                                | North Carolina                                                                                                                                                                                                                                                                                                                                                                                                                                                                                                                                                                                                                                                                                                                                                                                                                                                                                                                                                                                                                                                                                                                                                                                                                                                                                                                                                                                                                                                                                                                                                                                                                                                                                                                                                                                                                                                                                                                                                                                                                                                                                                                 | 27                  |
| Ball Pullers                                                                                                                                                                                                                                                                                                                                                                                                                                                                                                                                                                                                                                                                                                                                                                                                                                                                                                                                                                                                                                                                                                                                                                                                                                                                                                                                                                                                                                                                                                                                                                                                                                                                                                                                                                                                                                                                                                                                                                                                                                                                                                                   | 89           |                                                                                                                                                                                                                                                                                                                                                                                                                                                                                                                                                                                                                                                                                                                                                                                                                                                                                                                                                                                                                                                                                                                                                                                                                                                                                                                                                                                                                                                                                                                                                                                                                                                                                                                                                                                                                                                                                                                                                                                                                                                                                                                                |                                                                                                                                                                                                                                                                                                                                                                                                                                                                                                                                                                                                                                                                                                                                                                                                                                                                                                                                                                                                                                                                                                                                                                                                                                                                                                                                                                                                                                                                                                                                                                                                                                                                                                                                                                                                                                                                                                                                                                                                                                                                                                                                |                     |
| Ball Starters                                                                                                                                                                                                                                                                                                                                                                                                                                                                                                                                                                                                                                                                                                                                                                                                                                                                                                                                                                                                                                                                                                                                                                                                                                                                                                                                                                                                                                                                                                                                                                                                                                                                                                                                                                                                                                                                                                                                                                                                                                                                                                                  | 91           |                                                                                                                                                                                                                                                                                                                                                                                                                                                                                                                                                                                                                                                                                                                                                                                                                                                                                                                                                                                                                                                                                                                                                                                                                                                                                                                                                                                                                                                                                                                                                                                                                                                                                                                                                                                                                                                                                                                                                                                                                                                                                                                                | Northwest Trade Gun                                                                                                                                                                                                                                                                                                                                                                                                                                                                                                                                                                                                                                                                                                                                                                                                                                                                                                                                                                                                                                                                                                                                                                                                                                                                                                                                                                                                                                                                                                                                                                                                                                                                                                                                                                                                                                                                                                                                                                                                                                                                                                            | 28                  |
| Barrels                                                                                                                                                                                                                                                                                                                                                                                                                                                                                                                                                                                                                                                                                                                                                                                                                                                                                                                                                                                                                                                                                                                                                                                                                                                                                                                                                                                                                                                                                                                                                                                                                                                                                                                                                                                                                                                                                                                                                                                                                                                                                                                        | 46 - 49      |                                                                                                                                                                                                                                                                                                                                                                                                                                                                                                                                                                                                                                                                                                                                                                                                                                                                                                                                                                                                                                                                                                                                                                                                                                                                                                                                                                                                                                                                                                                                                                                                                                                                                                                                                                                                                                                                                                                                                                                                                                                                                                                                | Nose Caps                                                                                                                                                                                                                                                                                                                                                                                                                                                                                                                                                                                                                                                                                                                                                                                                                                                                                                                                                                                                                                                                                                                                                                                                                                                                                                                                                                                                                                                                                                                                                                                                                                                                                                                                                                                                                                                                                                                                                                                                                                                                                                                      | 74                  |
|                                                                                                                                                                                                                                                                                                                                                                                                                                                                                                                                                                                                                                                                                                                                                                                                                                                                                                                                                                                                                                                                                                                                                                                                                                                                                                                                                                                                                                                                                                                                                                                                                                                                                                                                                                                                                                                                                                                                                                                                                                                                                                                                |              |                                                                                                                                                                                                                                                                                                                                                                                                                                                                                                                                                                                                                                                                                                                                                                                                                                                                                                                                                                                                                                                                                                                                                                                                                                                                                                                                                                                                                                                                                                                                                                                                                                                                                                                                                                                                                                                                                                                                                                                                                                                                                                                                | Ohio Diffo                                                                                                                                                                                                                                                                                                                                                                                                                                                                                                                                                                                                                                                                                                                                                                                                                                                                                                                                                                                                                                                                                                                                                                                                                                                                                                                                                                                                                                                                                                                                                                                                                                                                                                                                                                                                                                                                                                                                                                                                                                                                                                                     | 20                  |
| Barrel Keys                                                                                                                                                                                                                                                                                                                                                                                                                                                                                                                                                                                                                                                                                                                                                                                                                                                                                                                                                                                                                                                                                                                                                                                                                                                                                                                                                                                                                                                                                                                                                                                                                                                                                                                                                                                                                                                                                                                                                                                                                                                                                                                    | 86           |                                                                                                                                                                                                                                                                                                                                                                                                                                                                                                                                                                                                                                                                                                                                                                                                                                                                                                                                                                                                                                                                                                                                                                                                                                                                                                                                                                                                                                                                                                                                                                                                                                                                                                                                                                                                                                                                                                                                                                                                                                                                                                                                | Ohio Rifle                                                                                                                                                                                                                                                                                                                                                                                                                                                                                                                                                                                                                                                                                                                                                                                                                                                                                                                                                                                                                                                                                                                                                                                                                                                                                                                                                                                                                                                                                                                                                                                                                                                                                                                                                                                                                                                                                                                                                                                                                                                                                                                     | 29                  |
| Barrel Ribs                                                                                                                                                                                                                                                                                                                                                                                                                                                                                                                                                                                                                                                                                                                                                                                                                                                                                                                                                                                                                                                                                                                                                                                                                                                                                                                                                                                                                                                                                                                                                                                                                                                                                                                                                                                                                                                                                                                                                                                                                                                                                                                    | 86           |                                                                                                                                                                                                                                                                                                                                                                                                                                                                                                                                                                                                                                                                                                                                                                                                                                                                                                                                                                                                                                                                                                                                                                                                                                                                                                                                                                                                                                                                                                                                                                                                                                                                                                                                                                                                                                                                                                                                                                                                                                                                                                                                | Order Form                                                                                                                                                                                                                                                                                                                                                                                                                                                                                                                                                                                                                                                                                                                                                                                                                                                                                                                                                                                                                                                                                                                                                                                                                                                                                                                                                                                                                                                                                                                                                                                                                                                                                                                                                                                                                                                                                                                                                                                                                                                                                                                     | 94 - 96             |
| Beck Boys Rifle                                                                                                                                                                                                                                                                                                                                                                                                                                                                                                                                                                                                                                                                                                                                                                                                                                                                                                                                                                                                                                                                                                                                                                                                                                                                                                                                                                                                                                                                                                                                                                                                                                                                                                                                                                                                                                                                                                                                                                                                                                                                                                                | 5            |                                                                                                                                                                                                                                                                                                                                                                                                                                                                                                                                                                                                                                                                                                                                                                                                                                                                                                                                                                                                                                                                                                                                                                                                                                                                                                                                                                                                                                                                                                                                                                                                                                                                                                                                                                                                                                                                                                                                                                                                                                                                                                                                | Ordering Information                                                                                                                                                                                                                                                                                                                                                                                                                                                                                                                                                                                                                                                                                                                                                                                                                                                                                                                                                                                                                                                                                                                                                                                                                                                                                                                                                                                                                                                                                                                                                                                                                                                                                                                                                                                                                                                                                                                                                                                                                                                                                                           | 2 & 3               |
| Bedford County Rifle                                                                                                                                                                                                                                                                                                                                                                                                                                                                                                                                                                                                                                                                                                                                                                                                                                                                                                                                                                                                                                                                                                                                                                                                                                                                                                                                                                                                                                                                                                                                                                                                                                                                                                                                                                                                                                                                                                                                                                                                                                                                                                           | 6            |                                                                                                                                                                                                                                                                                                                                                                                                                                                                                                                                                                                                                                                                                                                                                                                                                                                                                                                                                                                                                                                                                                                                                                                                                                                                                                                                                                                                                                                                                                                                                                                                                                                                                                                                                                                                                                                                                                                                                                                                                                                                                                                                |                                                                                                                                                                                                                                                                                                                                                                                                                                                                                                                                                                                                                                                                                                                                                                                                                                                                                                                                                                                                                                                                                                                                                                                                                                                                                                                                                                                                                                                                                                                                                                                                                                                                                                                                                                                                                                                                                                                                                                                                                                                                                                                                | 70 01               |
| Blunderbuss                                                                                                                                                                                                                                                                                                                                                                                                                                                                                                                                                                                                                                                                                                                                                                                                                                                                                                                                                                                                                                                                                                                                                                                                                                                                                                                                                                                                                                                                                                                                                                                                                                                                                                                                                                                                                                                                                                                                                                                                                                                                                                                    | 7            |                                                                                                                                                                                                                                                                                                                                                                                                                                                                                                                                                                                                                                                                                                                                                                                                                                                                                                                                                                                                                                                                                                                                                                                                                                                                                                                                                                                                                                                                                                                                                                                                                                                                                                                                                                                                                                                                                                                                                                                                                                                                                                                                | Patchboxes                                                                                                                                                                                                                                                                                                                                                                                                                                                                                                                                                                                                                                                                                                                                                                                                                                                                                                                                                                                                                                                                                                                                                                                                                                                                                                                                                                                                                                                                                                                                                                                                                                                                                                                                                                                                                                                                                                                                                                                                                                                                                                                     | 78 - 81             |
| Blunderbuss, 4 Bore                                                                                                                                                                                                                                                                                                                                                                                                                                                                                                                                                                                                                                                                                                                                                                                                                                                                                                                                                                                                                                                                                                                                                                                                                                                                                                                                                                                                                                                                                                                                                                                                                                                                                                                                                                                                                                                                                                                                                                                                                                                                                                            | 8            |                                                                                                                                                                                                                                                                                                                                                                                                                                                                                                                                                                                                                                                                                                                                                                                                                                                                                                                                                                                                                                                                                                                                                                                                                                                                                                                                                                                                                                                                                                                                                                                                                                                                                                                                                                                                                                                                                                                                                                                                                                                                                                                                | Pistol Stock Prices                                                                                                                                                                                                                                                                                                                                                                                                                                                                                                                                                                                                                                                                                                                                                                                                                                                                                                                                                                                                                                                                                                                                                                                                                                                                                                                                                                                                                                                                                                                                                                                                                                                                                                                                                                                                                                                                                                                                                                                                                                                                                                            | 3                   |
| Blunderbuss, 10 Bore                                                                                                                                                                                                                                                                                                                                                                                                                                                                                                                                                                                                                                                                                                                                                                                                                                                                                                                                                                                                                                                                                                                                                                                                                                                                                                                                                                                                                                                                                                                                                                                                                                                                                                                                                                                                                                                                                                                                                                                                                                                                                                           | 9            |                                                                                                                                                                                                                                                                                                                                                                                                                                                                                                                                                                                                                                                                                                                                                                                                                                                                                                                                                                                                                                                                                                                                                                                                                                                                                                                                                                                                                                                                                                                                                                                                                                                                                                                                                                                                                                                                                                                                                                                                                                                                                                                                | Powder Drums                                                                                                                                                                                                                                                                                                                                                                                                                                                                                                                                                                                                                                                                                                                                                                                                                                                                                                                                                                                                                                                                                                                                                                                                                                                                                                                                                                                                                                                                                                                                                                                                                                                                                                                                                                                                                                                                                                                                                                                                                                                                                                                   | 90                  |
|                                                                                                                                                                                                                                                                                                                                                                                                                                                                                                                                                                                                                                                                                                                                                                                                                                                                                                                                                                                                                                                                                                                                                                                                                                                                                                                                                                                                                                                                                                                                                                                                                                                                                                                                                                                                                                                                                                                                                                                                                                                                                                                                | 50 & 51      |                                                                                                                                                                                                                                                                                                                                                                                                                                                                                                                                                                                                                                                                                                                                                                                                                                                                                                                                                                                                                                                                                                                                                                                                                                                                                                                                                                                                                                                                                                                                                                                                                                                                                                                                                                                                                                                                                                                                                                                                                                                                                                                                | Powder Measures                                                                                                                                                                                                                                                                                                                                                                                                                                                                                                                                                                                                                                                                                                                                                                                                                                                                                                                                                                                                                                                                                                                                                                                                                                                                                                                                                                                                                                                                                                                                                                                                                                                                                                                                                                                                                                                                                                                                                                                                                                                                                                                | 91                  |
| Breech Plugs                                                                                                                                                                                                                                                                                                                                                                                                                                                                                                                                                                                                                                                                                                                                                                                                                                                                                                                                                                                                                                                                                                                                                                                                                                                                                                                                                                                                                                                                                                                                                                                                                                                                                                                                                                                                                                                                                                                                                                                                                                                                                                                   |              |                                                                                                                                                                                                                                                                                                                                                                                                                                                                                                                                                                                                                                                                                                                                                                                                                                                                                                                                                                                                                                                                                                                                                                                                                                                                                                                                                                                                                                                                                                                                                                                                                                                                                                                                                                                                                                                                                                                                                                                                                                                                                                                                | Pre-Revolutionary Kentucky                                                                                                                                                                                                                                                                                                                                                                                                                                                                                                                                                                                                                                                                                                                                                                                                                                                                                                                                                                                                                                                                                                                                                                                                                                                                                                                                                                                                                                                                                                                                                                                                                                                                                                                                                                                                                                                                                                                                                                                                                                                                                                     | 13                  |
| Buttplates                                                                                                                                                                                                                                                                                                                                                                                                                                                                                                                                                                                                                                                                                                                                                                                                                                                                                                                                                                                                                                                                                                                                                                                                                                                                                                                                                                                                                                                                                                                                                                                                                                                                                                                                                                                                                                                                                                                                                                                                                                                                                                                     | 62 - 65      |                                                                                                                                                                                                                                                                                                                                                                                                                                                                                                                                                                                                                                                                                                                                                                                                                                                                                                                                                                                                                                                                                                                                                                                                                                                                                                                                                                                                                                                                                                                                                                                                                                                                                                                                                                                                                                                                                                                                                                                                                                                                                                                                | Tre reconstraint from the state of the state |                     |
| Company                                                                                                                                                                                                                                                                                                                                                                                                                                                                                                                                                                                                                                                                                                                                                                                                                                                                                                                                                                                                                                                                                                                                                                                                                                                                                                                                                                                                                                                                                                                                                                                                                                                                                                                                                                                                                                                                                                                                                                                                                                                                                                                        | 89           |                                                                                                                                                                                                                                                                                                                                                                                                                                                                                                                                                                                                                                                                                                                                                                                                                                                                                                                                                                                                                                                                                                                                                                                                                                                                                                                                                                                                                                                                                                                                                                                                                                                                                                                                                                                                                                                                                                                                                                                                                                                                                                                                | Ramrods                                                                                                                                                                                                                                                                                                                                                                                                                                                                                                                                                                                                                                                                                                                                                                                                                                                                                                                                                                                                                                                                                                                                                                                                                                                                                                                                                                                                                                                                                                                                                                                                                                                                                                                                                                                                                                                                                                                                                                                                                                                                                                                        | 87                  |
| Cappers                                                                                                                                                                                                                                                                                                                                                                                                                                                                                                                                                                                                                                                                                                                                                                                                                                                                                                                                                                                                                                                                                                                                                                                                                                                                                                                                                                                                                                                                                                                                                                                                                                                                                                                                                                                                                                                                                                                                                                                                                                                                                                                        | 09           |                                                                                                                                                                                                                                                                                                                                                                                                                                                                                                                                                                                                                                                                                                                                                                                                                                                                                                                                                                                                                                                                                                                                                                                                                                                                                                                                                                                                                                                                                                                                                                                                                                                                                                                                                                                                                                                                                                                                                                                                                                                                                                                                | Ramrod Tips                                                                                                                                                                                                                                                                                                                                                                                                                                                                                                                                                                                                                                                                                                                                                                                                                                                                                                                                                                                                                                                                                                                                                                                                                                                                                                                                                                                                                                                                                                                                                                                                                                                                                                                                                                                                                                                                                                                                                                                                                                                                                                                    | 87                  |
| Dickert, J Rifle                                                                                                                                                                                                                                                                                                                                                                                                                                                                                                                                                                                                                                                                                                                                                                                                                                                                                                                                                                                                                                                                                                                                                                                                                                                                                                                                                                                                                                                                                                                                                                                                                                                                                                                                                                                                                                                                                                                                                                                                                                                                                                               | 10           |                                                                                                                                                                                                                                                                                                                                                                                                                                                                                                                                                                                                                                                                                                                                                                                                                                                                                                                                                                                                                                                                                                                                                                                                                                                                                                                                                                                                                                                                                                                                                                                                                                                                                                                                                                                                                                                                                                                                                                                                                                                                                                                                | Rifle Stock Prices                                                                                                                                                                                                                                                                                                                                                                                                                                                                                                                                                                                                                                                                                                                                                                                                                                                                                                                                                                                                                                                                                                                                                                                                                                                                                                                                                                                                                                                                                                                                                                                                                                                                                                                                                                                                                                                                                                                                                                                                                                                                                                             | 3                   |
|                                                                                                                                                                                                                                                                                                                                                                                                                                                                                                                                                                                                                                                                                                                                                                                                                                                                                                                                                                                                                                                                                                                                                                                                                                                                                                                                                                                                                                                                                                                                                                                                                                                                                                                                                                                                                                                                                                                                                                                                                                                                                                                                |              |                                                                                                                                                                                                                                                                                                                                                                                                                                                                                                                                                                                                                                                                                                                                                                                                                                                                                                                                                                                                                                                                                                                                                                                                                                                                                                                                                                                                                                                                                                                                                                                                                                                                                                                                                                                                                                                                                                                                                                                                                                                                                                                                | Kille Stock Tilees                                                                                                                                                                                                                                                                                                                                                                                                                                                                                                                                                                                                                                                                                                                                                                                                                                                                                                                                                                                                                                                                                                                                                                                                                                                                                                                                                                                                                                                                                                                                                                                                                                                                                                                                                                                                                                                                                                                                                                                                                                                                                                             | 3                   |
| Door Springs                                                                                                                                                                                                                                                                                                                                                                                                                                                                                                                                                                                                                                                                                                                                                                                                                                                                                                                                                                                                                                                                                                                                                                                                                                                                                                                                                                                                                                                                                                                                                                                                                                                                                                                                                                                                                                                                                                                                                                                                                                                                                                                   | 81           |                                                                                                                                                                                                                                                                                                                                                                                                                                                                                                                                                                                                                                                                                                                                                                                                                                                                                                                                                                                                                                                                                                                                                                                                                                                                                                                                                                                                                                                                                                                                                                                                                                                                                                                                                                                                                                                                                                                                                                                                                                                                                                                                | Schuetzen Halfstock                                                                                                                                                                                                                                                                                                                                                                                                                                                                                                                                                                                                                                                                                                                                                                                                                                                                                                                                                                                                                                                                                                                                                                                                                                                                                                                                                                                                                                                                                                                                                                                                                                                                                                                                                                                                                                                                                                                                                                                                                                                                                                            | 30                  |
| Drum Drilling Jig                                                                                                                                                                                                                                                                                                                                                                                                                                                                                                                                                                                                                                                                                                                                                                                                                                                                                                                                                                                                                                                                                                                                                                                                                                                                                                                                                                                                                                                                                                                                                                                                                                                                                                                                                                                                                                                                                                                                                                                                                                                                                                              | 88           |                                                                                                                                                                                                                                                                                                                                                                                                                                                                                                                                                                                                                                                                                                                                                                                                                                                                                                                                                                                                                                                                                                                                                                                                                                                                                                                                                                                                                                                                                                                                                                                                                                                                                                                                                                                                                                                                                                                                                                                                                                                                                                                                | Schweitzer                                                                                                                                                                                                                                                                                                                                                                                                                                                                                                                                                                                                                                                                                                                                                                                                                                                                                                                                                                                                                                                                                                                                                                                                                                                                                                                                                                                                                                                                                                                                                                                                                                                                                                                                                                                                                                                                                                                                                                                                                                                                                                                     | 31                  |
| Dueling Pistol                                                                                                                                                                                                                                                                                                                                                                                                                                                                                                                                                                                                                                                                                                                                                                                                                                                                                                                                                                                                                                                                                                                                                                                                                                                                                                                                                                                                                                                                                                                                                                                                                                                                                                                                                                                                                                                                                                                                                                                                                                                                                                                 | 37           |                                                                                                                                                                                                                                                                                                                                                                                                                                                                                                                                                                                                                                                                                                                                                                                                                                                                                                                                                                                                                                                                                                                                                                                                                                                                                                                                                                                                                                                                                                                                                                                                                                                                                                                                                                                                                                                                                                                                                                                                                                                                                                                                |                                                                                                                                                                                                                                                                                                                                                                                                                                                                                                                                                                                                                                                                                                                                                                                                                                                                                                                                                                                                                                                                                                                                                                                                                                                                                                                                                                                                                                                                                                                                                                                                                                                                                                                                                                                                                                                                                                                                                                                                                                                                                                                                |                     |
|                                                                                                                                                                                                                                                                                                                                                                                                                                                                                                                                                                                                                                                                                                                                                                                                                                                                                                                                                                                                                                                                                                                                                                                                                                                                                                                                                                                                                                                                                                                                                                                                                                                                                                                                                                                                                                                                                                                                                                                                                                                                                                                                |              |                                                                                                                                                                                                                                                                                                                                                                                                                                                                                                                                                                                                                                                                                                                                                                                                                                                                                                                                                                                                                                                                                                                                                                                                                                                                                                                                                                                                                                                                                                                                                                                                                                                                                                                                                                                                                                                                                                                                                                                                                                                                                                                                | Screws                                                                                                                                                                                                                                                                                                                                                                                                                                                                                                                                                                                                                                                                                                                                                                                                                                                                                                                                                                                                                                                                                                                                                                                                                                                                                                                                                                                                                                                                                                                                                                                                                                                                                                                                                                                                                                                                                                                                                                                                                                                                                                                         | 91                  |
| English Rigby Sporting Rifle                                                                                                                                                                                                                                                                                                                                                                                                                                                                                                                                                                                                                                                                                                                                                                                                                                                                                                                                                                                                                                                                                                                                                                                                                                                                                                                                                                                                                                                                                                                                                                                                                                                                                                                                                                                                                                                                                                                                                                                                                                                                                                   | 11           |                                                                                                                                                                                                                                                                                                                                                                                                                                                                                                                                                                                                                                                                                                                                                                                                                                                                                                                                                                                                                                                                                                                                                                                                                                                                                                                                                                                                                                                                                                                                                                                                                                                                                                                                                                                                                                                                                                                                                                                                                                                                                                                                | Sideplates                                                                                                                                                                                                                                                                                                                                                                                                                                                                                                                                                                                                                                                                                                                                                                                                                                                                                                                                                                                                                                                                                                                                                                                                                                                                                                                                                                                                                                                                                                                                                                                                                                                                                                                                                                                                                                                                                                                                                                                                                                                                                                                     | 75 & 76             |
| English Shot Gun                                                                                                                                                                                                                                                                                                                                                                                                                                                                                                                                                                                                                                                                                                                                                                                                                                                                                                                                                                                                                                                                                                                                                                                                                                                                                                                                                                                                                                                                                                                                                                                                                                                                                                                                                                                                                                                                                                                                                                                                                                                                                                               | 14           | 2000年                                                                                                                                                                                                                                                                                                                                                                                                                                                                                                                                                                                                                                                                                                                                                                                                                                                                                                                                                                                                                                                                                                                                                                                                                                                                                                                                                                                                                                                                                                                                                                                                                                                                                                                                                                                                                                                                                                                                                                                                                                                                                                                          | Sights                                                                                                                                                                                                                                                                                                                                                                                                                                                                                                                                                                                                                                                                                                                                                                                                                                                                                                                                                                                                                                                                                                                                                                                                                                                                                                                                                                                                                                                                                                                                                                                                                                                                                                                                                                                                                                                                                                                                                                                                                                                                                                                         | 84 & 85             |
|                                                                                                                                                                                                                                                                                                                                                                                                                                                                                                                                                                                                                                                                                                                                                                                                                                                                                                                                                                                                                                                                                                                                                                                                                                                                                                                                                                                                                                                                                                                                                                                                                                                                                                                                                                                                                                                                                                                                                                                                                                                                                                                                |              |                                                                                                                                                                                                                                                                                                                                                                                                                                                                                                                                                                                                                                                                                                                                                                                                                                                                                                                                                                                                                                                                                                                                                                                                                                                                                                                                                                                                                                                                                                                                                                                                                                                                                                                                                                                                                                                                                                                                                                                                                                                                                                                                | Sling Swivels                                                                                                                                                                                                                                                                                                                                                                                                                                                                                                                                                                                                                                                                                                                                                                                                                                                                                                                                                                                                                                                                                                                                                                                                                                                                                                                                                                                                                                                                                                                                                                                                                                                                                                                                                                                                                                                                                                                                                                                                                                                                                                                  | 90                  |
| Flash Cups                                                                                                                                                                                                                                                                                                                                                                                                                                                                                                                                                                                                                                                                                                                                                                                                                                                                                                                                                                                                                                                                                                                                                                                                                                                                                                                                                                                                                                                                                                                                                                                                                                                                                                                                                                                                                                                                                                                                                                                                                                                                                                                     | 92           |                                                                                                                                                                                                                                                                                                                                                                                                                                                                                                                                                                                                                                                                                                                                                                                                                                                                                                                                                                                                                                                                                                                                                                                                                                                                                                                                                                                                                                                                                                                                                                                                                                                                                                                                                                                                                                                                                                                                                                                                                                                                                                                                | Sling Button                                                                                                                                                                                                                                                                                                                                                                                                                                                                                                                                                                                                                                                                                                                                                                                                                                                                                                                                                                                                                                                                                                                                                                                                                                                                                                                                                                                                                                                                                                                                                                                                                                                                                                                                                                                                                                                                                                                                                                                                                                                                                                                   | 92                  |
| Flints                                                                                                                                                                                                                                                                                                                                                                                                                                                                                                                                                                                                                                                                                                                                                                                                                                                                                                                                                                                                                                                                                                                                                                                                                                                                                                                                                                                                                                                                                                                                                                                                                                                                                                                                                                                                                                                                                                                                                                                                                                                                                                                         | 90           |                                                                                                                                                                                                                                                                                                                                                                                                                                                                                                                                                                                                                                                                                                                                                                                                                                                                                                                                                                                                                                                                                                                                                                                                                                                                                                                                                                                                                                                                                                                                                                                                                                                                                                                                                                                                                                                                                                                                                                                                                                                                                                                                | Southern Mountain Rifle                                                                                                                                                                                                                                                                                                                                                                                                                                                                                                                                                                                                                                                                                                                                                                                                                                                                                                                                                                                                                                                                                                                                                                                                                                                                                                                                                                                                                                                                                                                                                                                                                                                                                                                                                                                                                                                                                                                                                                                                                                                                                                        | 32                  |
| Figthorn, A. Rifle                                                                                                                                                                                                                                                                                                                                                                                                                                                                                                                                                                                                                                                                                                                                                                                                                                                                                                                                                                                                                                                                                                                                                                                                                                                                                                                                                                                                                                                                                                                                                                                                                                                                                                                                                                                                                                                                                                                                                                                                                                                                                                             | 15           |                                                                                                                                                                                                                                                                                                                                                                                                                                                                                                                                                                                                                                                                                                                                                                                                                                                                                                                                                                                                                                                                                                                                                                                                                                                                                                                                                                                                                                                                                                                                                                                                                                                                                                                                                                                                                                                                                                                                                                                                                                                                                                                                | Stocks                                                                                                                                                                                                                                                                                                                                                                                                                                                                                                                                                                                                                                                                                                                                                                                                                                                                                                                                                                                                                                                                                                                                                                                                                                                                                                                                                                                                                                                                                                                                                                                                                                                                                                                                                                                                                                                                                                                                                                                                                                                                                                                         | 45                  |
| Finishing Products                                                                                                                                                                                                                                                                                                                                                                                                                                                                                                                                                                                                                                                                                                                                                                                                                                                                                                                                                                                                                                                                                                                                                                                                                                                                                                                                                                                                                                                                                                                                                                                                                                                                                                                                                                                                                                                                                                                                                                                                                                                                                                             | 92 & 93      |                                                                                                                                                                                                                                                                                                                                                                                                                                                                                                                                                                                                                                                                                                                                                                                                                                                                                                                                                                                                                                                                                                                                                                                                                                                                                                                                                                                                                                                                                                                                                                                                                                                                                                                                                                                                                                                                                                                                                                                                                                                                                                                                |                                                                                                                                                                                                                                                                                                                                                                                                                                                                                                                                                                                                                                                                                                                                                                                                                                                                                                                                                                                                                                                                                                                                                                                                                                                                                                                                                                                                                                                                                                                                                                                                                                                                                                                                                                                                                                                                                                                                                                                                                                                                                                                                | 44                  |
| Fouling Scrapers                                                                                                                                                                                                                                                                                                                                                                                                                                                                                                                                                                                                                                                                                                                                                                                                                                                                                                                                                                                                                                                                                                                                                                                                                                                                                                                                                                                                                                                                                                                                                                                                                                                                                                                                                                                                                                                                                                                                                                                                                                                                                                               | 89           |                                                                                                                                                                                                                                                                                                                                                                                                                                                                                                                                                                                                                                                                                                                                                                                                                                                                                                                                                                                                                                                                                                                                                                                                                                                                                                                                                                                                                                                                                                                                                                                                                                                                                                                                                                                                                                                                                                                                                                                                                                                                                                                                | Stocks, Blanks                                                                                                                                                                                                                                                                                                                                                                                                                                                                                                                                                                                                                                                                                                                                                                                                                                                                                                                                                                                                                                                                                                                                                                                                                                                                                                                                                                                                                                                                                                                                                                                                                                                                                                                                                                                                                                                                                                                                                                                                                                                                                                                 | 44                  |
| Fowler Rifle, Early                                                                                                                                                                                                                                                                                                                                                                                                                                                                                                                                                                                                                                                                                                                                                                                                                                                                                                                                                                                                                                                                                                                                                                                                                                                                                                                                                                                                                                                                                                                                                                                                                                                                                                                                                                                                                                                                                                                                                                                                                                                                                                            | 13           |                                                                                                                                                                                                                                                                                                                                                                                                                                                                                                                                                                                                                                                                                                                                                                                                                                                                                                                                                                                                                                                                                                                                                                                                                                                                                                                                                                                                                                                                                                                                                                                                                                                                                                                                                                                                                                                                                                                                                                                                                                                                                                                                | Tennessee Classic                                                                                                                                                                                                                                                                                                                                                                                                                                                                                                                                                                                                                                                                                                                                                                                                                                                                                                                                                                                                                                                                                                                                                                                                                                                                                                                                                                                                                                                                                                                                                                                                                                                                                                                                                                                                                                                                                                                                                                                                                                                                                                              | 33                  |
| The state of the s |              |                                                                                                                                                                                                                                                                                                                                                                                                                                                                                                                                                                                                                                                                                                                                                                                                                                                                                                                                                                                                                                                                                                                                                                                                                                                                                                                                                                                                                                                                                                                                                                                                                                                                                                                                                                                                                                                                                                                                                                                                                                                                                                                                | Tennessee Mountain                                                                                                                                                                                                                                                                                                                                                                                                                                                                                                                                                                                                                                                                                                                                                                                                                                                                                                                                                                                                                                                                                                                                                                                                                                                                                                                                                                                                                                                                                                                                                                                                                                                                                                                                                                                                                                                                                                                                                                                                                                                                                                             | 34                  |
| Fowler, New England Club Bu                                                                                                                                                                                                                                                                                                                                                                                                                                                                                                                                                                                                                                                                                                                                                                                                                                                                                                                                                                                                                                                                                                                                                                                                                                                                                                                                                                                                                                                                                                                                                                                                                                                                                                                                                                                                                                                                                                                                                                                                                                                                                                    | itt 12       |                                                                                                                                                                                                                                                                                                                                                                                                                                                                                                                                                                                                                                                                                                                                                                                                                                                                                                                                                                                                                                                                                                                                                                                                                                                                                                                                                                                                                                                                                                                                                                                                                                                                                                                                                                                                                                                                                                                                                                                                                                                                                                                                |                                                                                                                                                                                                                                                                                                                                                                                                                                                                                                                                                                                                                                                                                                                                                                                                                                                                                                                                                                                                                                                                                                                                                                                                                                                                                                                                                                                                                                                                                                                                                                                                                                                                                                                                                                                                                                                                                                                                                                                                                                                                                                                                |                     |
| Gun Hangers                                                                                                                                                                                                                                                                                                                                                                                                                                                                                                                                                                                                                                                                                                                                                                                                                                                                                                                                                                                                                                                                                                                                                                                                                                                                                                                                                                                                                                                                                                                                                                                                                                                                                                                                                                                                                                                                                                                                                                                                                                                                                                                    | 93           |                                                                                                                                                                                                                                                                                                                                                                                                                                                                                                                                                                                                                                                                                                                                                                                                                                                                                                                                                                                                                                                                                                                                                                                                                                                                                                                                                                                                                                                                                                                                                                                                                                                                                                                                                                                                                                                                                                                                                                                                                                                                                                                                | Thompson Center Fullstock                                                                                                                                                                                                                                                                                                                                                                                                                                                                                                                                                                                                                                                                                                                                                                                                                                                                                                                                                                                                                                                                                                                                                                                                                                                                                                                                                                                                                                                                                                                                                                                                                                                                                                                                                                                                                                                                                                                                                                                                                                                                                                      | 35                  |
| •                                                                                                                                                                                                                                                                                                                                                                                                                                                                                                                                                                                                                                                                                                                                                                                                                                                                                                                                                                                                                                                                                                                                                                                                                                                                                                                                                                                                                                                                                                                                                                                                                                                                                                                                                                                                                                                                                                                                                                                                                                                                                                                              |              | 1                                                                                                                                                                                                                                                                                                                                                                                                                                                                                                                                                                                                                                                                                                                                                                                                                                                                                                                                                                                                                                                                                                                                                                                                                                                                                                                                                                                                                                                                                                                                                                                                                                                                                                                                                                                                                                                                                                                                                                                                                                                                                                                              | Thompson Center Halfstock                                                                                                                                                                                                                                                                                                                                                                                                                                                                                                                                                                                                                                                                                                                                                                                                                                                                                                                                                                                                                                                                                                                                                                                                                                                                                                                                                                                                                                                                                                                                                                                                                                                                                                                                                                                                                                                                                                                                                                                                                                                                                                      | 35                  |
| Gunsmithing Services 3, 62, 69                                                                                                                                                                                                                                                                                                                                                                                                                                                                                                                                                                                                                                                                                                                                                                                                                                                                                                                                                                                                                                                                                                                                                                                                                                                                                                                                                                                                                                                                                                                                                                                                                                                                                                                                                                                                                                                                                                                                                                                                                                                                                                 | , 70, 73, 81 | 1                                                                                                                                                                                                                                                                                                                                                                                                                                                                                                                                                                                                                                                                                                                                                                                                                                                                                                                                                                                                                                                                                                                                                                                                                                                                                                                                                                                                                                                                                                                                                                                                                                                                                                                                                                                                                                                                                                                                                                                                                                                                                                                              | Thimbles                                                                                                                                                                                                                                                                                                                                                                                                                                                                                                                                                                                                                                                                                                                                                                                                                                                                                                                                                                                                                                                                                                                                                                                                                                                                                                                                                                                                                                                                                                                                                                                                                                                                                                                                                                                                                                                                                                                                                                                                                                                                                                                       | 71 - 73             |
| Harpers Ferry Rifle                                                                                                                                                                                                                                                                                                                                                                                                                                                                                                                                                                                                                                                                                                                                                                                                                                                                                                                                                                                                                                                                                                                                                                                                                                                                                                                                                                                                                                                                                                                                                                                                                                                                                                                                                                                                                                                                                                                                                                                                                                                                                                            | 16           |                                                                                                                                                                                                                                                                                                                                                                                                                                                                                                                                                                                                                                                                                                                                                                                                                                                                                                                                                                                                                                                                                                                                                                                                                                                                                                                                                                                                                                                                                                                                                                                                                                                                                                                                                                                                                                                                                                                                                                                                                                                                                                                                | Toeplates                                                                                                                                                                                                                                                                                                                                                                                                                                                                                                                                                                                                                                                                                                                                                                                                                                                                                                                                                                                                                                                                                                                                                                                                                                                                                                                                                                                                                                                                                                                                                                                                                                                                                                                                                                                                                                                                                                                                                                                                                                                                                                                      | 77                  |
| Hawken Fullstock                                                                                                                                                                                                                                                                                                                                                                                                                                                                                                                                                                                                                                                                                                                                                                                                                                                                                                                                                                                                                                                                                                                                                                                                                                                                                                                                                                                                                                                                                                                                                                                                                                                                                                                                                                                                                                                                                                                                                                                                                                                                                                               | 17           |                                                                                                                                                                                                                                                                                                                                                                                                                                                                                                                                                                                                                                                                                                                                                                                                                                                                                                                                                                                                                                                                                                                                                                                                                                                                                                                                                                                                                                                                                                                                                                                                                                                                                                                                                                                                                                                                                                                                                                                                                                                                                                                                | Touch Hole Liners                                                                                                                                                                                                                                                                                                                                                                                                                                                                                                                                                                                                                                                                                                                                                                                                                                                                                                                                                                                                                                                                                                                                                                                                                                                                                                                                                                                                                                                                                                                                                                                                                                                                                                                                                                                                                                                                                                                                                                                                                                                                                                              | 88                  |
|                                                                                                                                                                                                                                                                                                                                                                                                                                                                                                                                                                                                                                                                                                                                                                                                                                                                                                                                                                                                                                                                                                                                                                                                                                                                                                                                                                                                                                                                                                                                                                                                                                                                                                                                                                                                                                                                                                                                                                                                                                                                                                                                |              |                                                                                                                                                                                                                                                                                                                                                                                                                                                                                                                                                                                                                                                                                                                                                                                                                                                                                                                                                                                                                                                                                                                                                                                                                                                                                                                                                                                                                                                                                                                                                                                                                                                                                                                                                                                                                                                                                                                                                                                                                                                                                                                                | Transitional Kentucky                                                                                                                                                                                                                                                                                                                                                                                                                                                                                                                                                                                                                                                                                                                                                                                                                                                                                                                                                                                                                                                                                                                                                                                                                                                                                                                                                                                                                                                                                                                                                                                                                                                                                                                                                                                                                                                                                                                                                                                                                                                                                                          | 36                  |
| Hawken Halfstock                                                                                                                                                                                                                                                                                                                                                                                                                                                                                                                                                                                                                                                                                                                                                                                                                                                                                                                                                                                                                                                                                                                                                                                                                                                                                                                                                                                                                                                                                                                                                                                                                                                                                                                                                                                                                                                                                                                                                                                                                                                                                                               | 18           |                                                                                                                                                                                                                                                                                                                                                                                                                                                                                                                                                                                                                                                                                                                                                                                                                                                                                                                                                                                                                                                                                                                                                                                                                                                                                                                                                                                                                                                                                                                                                                                                                                                                                                                                                                                                                                                                                                                                                                                                                                                                                                                                | Trapper Pistol                                                                                                                                                                                                                                                                                                                                                                                                                                                                                                                                                                                                                                                                                                                                                                                                                                                                                                                                                                                                                                                                                                                                                                                                                                                                                                                                                                                                                                                                                                                                                                                                                                                                                                                                                                                                                                                                                                                                                                                                                                                                                                                 | 37                  |
| Inlays                                                                                                                                                                                                                                                                                                                                                                                                                                                                                                                                                                                                                                                                                                                                                                                                                                                                                                                                                                                                                                                                                                                                                                                                                                                                                                                                                                                                                                                                                                                                                                                                                                                                                                                                                                                                                                                                                                                                                                                                                                                                                                                         | 82 & 83      |                                                                                                                                                                                                                                                                                                                                                                                                                                                                                                                                                                                                                                                                                                                                                                                                                                                                                                                                                                                                                                                                                                                                                                                                                                                                                                                                                                                                                                                                                                                                                                                                                                                                                                                                                                                                                                                                                                                                                                                                                                                                                                                                | Triggerguards                                                                                                                                                                                                                                                                                                                                                                                                                                                                                                                                                                                                                                                                                                                                                                                                                                                                                                                                                                                                                                                                                                                                                                                                                                                                                                                                                                                                                                                                                                                                                                                                                                                                                                                                                                                                                                                                                                                                                                                                                                                                                                                  | 66 - 70             |
| illays                                                                                                                                                                                                                                                                                                                                                                                                                                                                                                                                                                                                                                                                                                                                                                                                                                                                                                                                                                                                                                                                                                                                                                                                                                                                                                                                                                                                                                                                                                                                                                                                                                                                                                                                                                                                                                                                                                                                                                                                                                                                                                                         | 82 & 83      |                                                                                                                                                                                                                                                                                                                                                                                                                                                                                                                                                                                                                                                                                                                                                                                                                                                                                                                                                                                                                                                                                                                                                                                                                                                                                                                                                                                                                                                                                                                                                                                                                                                                                                                                                                                                                                                                                                                                                                                                                                                                                                                                | 00 0                                                                                                                                                                                                                                                                                                                                                                                                                                                                                                                                                                                                                                                                                                                                                                                                                                                                                                                                                                                                                                                                                                                                                                                                                                                                                                                                                                                                                                                                                                                                                                                                                                                                                                                                                                                                                                                                                                                                                                                                                                                                                                                           |                     |
| Jaeger Rifle                                                                                                                                                                                                                                                                                                                                                                                                                                                                                                                                                                                                                                                                                                                                                                                                                                                                                                                                                                                                                                                                                                                                                                                                                                                                                                                                                                                                                                                                                                                                                                                                                                                                                                                                                                                                                                                                                                                                                                                                                                                                                                                   | 19           |                                                                                                                                                                                                                                                                                                                                                                                                                                                                                                                                                                                                                                                                                                                                                                                                                                                                                                                                                                                                                                                                                                                                                                                                                                                                                                                                                                                                                                                                                                                                                                                                                                                                                                                                                                                                                                                                                                                                                                                                                                                                                                                                | Triggers                                                                                                                                                                                                                                                                                                                                                                                                                                                                                                                                                                                                                                                                                                                                                                                                                                                                                                                                                                                                                                                                                                                                                                                                                                                                                                                                                                                                                                                                                                                                                                                                                                                                                                                                                                                                                                                                                                                                                                                                                                                                                                                       | 59 - 61             |
|                                                                                                                                                                                                                                                                                                                                                                                                                                                                                                                                                                                                                                                                                                                                                                                                                                                                                                                                                                                                                                                                                                                                                                                                                                                                                                                                                                                                                                                                                                                                                                                                                                                                                                                                                                                                                                                                                                                                                                                                                                                                                                                                | 87           |                                                                                                                                                                                                                                                                                                                                                                                                                                                                                                                                                                                                                                                                                                                                                                                                                                                                                                                                                                                                                                                                                                                                                                                                                                                                                                                                                                                                                                                                                                                                                                                                                                                                                                                                                                                                                                                                                                                                                                                                                                                                                                                                | Tulle                                                                                                                                                                                                                                                                                                                                                                                                                                                                                                                                                                                                                                                                                                                                                                                                                                                                                                                                                                                                                                                                                                                                                                                                                                                                                                                                                                                                                                                                                                                                                                                                                                                                                                                                                                                                                                                                                                                                                                                                                                                                                                                          | 38                  |
| Jags                                                                                                                                                                                                                                                                                                                                                                                                                                                                                                                                                                                                                                                                                                                                                                                                                                                                                                                                                                                                                                                                                                                                                                                                                                                                                                                                                                                                                                                                                                                                                                                                                                                                                                                                                                                                                                                                                                                                                                                                                                                                                                                           | 07           |                                                                                                                                                                                                                                                                                                                                                                                                                                                                                                                                                                                                                                                                                                                                                                                                                                                                                                                                                                                                                                                                                                                                                                                                                                                                                                                                                                                                                                                                                                                                                                                                                                                                                                                                                                                                                                                                                                                                                                                                                                                                                                                                |                                                                                                                                                                                                                                                                                                                                                                                                                                                                                                                                                                                                                                                                                                                                                                                                                                                                                                                                                                                                                                                                                                                                                                                                                                                                                                                                                                                                                                                                                                                                                                                                                                                                                                                                                                                                                                                                                                                                                                                                                                                                                                                                | 20                  |
| Kentucky Pistol                                                                                                                                                                                                                                                                                                                                                                                                                                                                                                                                                                                                                                                                                                                                                                                                                                                                                                                                                                                                                                                                                                                                                                                                                                                                                                                                                                                                                                                                                                                                                                                                                                                                                                                                                                                                                                                                                                                                                                                                                                                                                                                | 20           |                                                                                                                                                                                                                                                                                                                                                                                                                                                                                                                                                                                                                                                                                                                                                                                                                                                                                                                                                                                                                                                                                                                                                                                                                                                                                                                                                                                                                                                                                                                                                                                                                                                                                                                                                                                                                                                                                                                                                                                                                                                                                                                                | Underhammer, Arkansas                                                                                                                                                                                                                                                                                                                                                                                                                                                                                                                                                                                                                                                                                                                                                                                                                                                                                                                                                                                                                                                                                                                                                                                                                                                                                                                                                                                                                                                                                                                                                                                                                                                                                                                                                                                                                                                                                                                                                                                                                                                                                                          | 39                  |
| Kentucky I istor                                                                                                                                                                                                                                                                                                                                                                                                                                                                                                                                                                                                                                                                                                                                                                                                                                                                                                                                                                                                                                                                                                                                                                                                                                                                                                                                                                                                                                                                                                                                                                                                                                                                                                                                                                                                                                                                                                                                                                                                                                                                                                               | 20           | The second second                                                                                                                                                                                                                                                                                                                                                                                                                                                                                                                                                                                                                                                                                                                                                                                                                                                                                                                                                                                                                                                                                                                                                                                                                                                                                                                                                                                                                                                                                                                                                                                                                                                                                                                                                                                                                                                                                                                                                                                                                                                                                                              | Underhammer, H & A                                                                                                                                                                                                                                                                                                                                                                                                                                                                                                                                                                                                                                                                                                                                                                                                                                                                                                                                                                                                                                                                                                                                                                                                                                                                                                                                                                                                                                                                                                                                                                                                                                                                                                                                                                                                                                                                                                                                                                                                                                                                                                             | 40                  |
| Lancaster Rifle, Early                                                                                                                                                                                                                                                                                                                                                                                                                                                                                                                                                                                                                                                                                                                                                                                                                                                                                                                                                                                                                                                                                                                                                                                                                                                                                                                                                                                                                                                                                                                                                                                                                                                                                                                                                                                                                                                                                                                                                                                                                                                                                                         | 21           |                                                                                                                                                                                                                                                                                                                                                                                                                                                                                                                                                                                                                                                                                                                                                                                                                                                                                                                                                                                                                                                                                                                                                                                                                                                                                                                                                                                                                                                                                                                                                                                                                                                                                                                                                                                                                                                                                                                                                                                                                                                                                                                                | Underlugs                                                                                                                                                                                                                                                                                                                                                                                                                                                                                                                                                                                                                                                                                                                                                                                                                                                                                                                                                                                                                                                                                                                                                                                                                                                                                                                                                                                                                                                                                                                                                                                                                                                                                                                                                                                                                                                                                                                                                                                                                                                                                                                      | 86                  |
| Lancaster Rifle, Late                                                                                                                                                                                                                                                                                                                                                                                                                                                                                                                                                                                                                                                                                                                                                                                                                                                                                                                                                                                                                                                                                                                                                                                                                                                                                                                                                                                                                                                                                                                                                                                                                                                                                                                                                                                                                                                                                                                                                                                                                                                                                                          | 22           | THE PARTY NAMED IN                                                                                                                                                                                                                                                                                                                                                                                                                                                                                                                                                                                                                                                                                                                                                                                                                                                                                                                                                                                                                                                                                                                                                                                                                                                                                                                                                                                                                                                                                                                                                                                                                                                                                                                                                                                                                                                                                                                                                                                                                                                                                                             |                                                                                                                                                                                                                                                                                                                                                                                                                                                                                                                                                                                                                                                                                                                                                                                                                                                                                                                                                                                                                                                                                                                                                                                                                                                                                                                                                                                                                                                                                                                                                                                                                                                                                                                                                                                                                                                                                                                                                                                                                                                                                                                                |                     |
|                                                                                                                                                                                                                                                                                                                                                                                                                                                                                                                                                                                                                                                                                                                                                                                                                                                                                                                                                                                                                                                                                                                                                                                                                                                                                                                                                                                                                                                                                                                                                                                                                                                                                                                                                                                                                                                                                                                                                                                                                                                                                                                                |              | - 手                                                                                                                                                                                                                                                                                                                                                                                                                                                                                                                                                                                                                                                                                                                                                                                                                                                                                                                                                                                                                                                                                                                                                                                                                                                                                                                                                                                                                                                                                                                                                                                                                                                                                                                                                                                                                                                                                                                                                                                                                                                                                                                            | Verner, A.                                                                                                                                                                                                                                                                                                                                                                                                                                                                                                                                                                                                                                                                                                                                                                                                                                                                                                                                                                                                                                                                                                                                                                                                                                                                                                                                                                                                                                                                                                                                                                                                                                                                                                                                                                                                                                                                                                                                                                                                                                                                                                                     | 41                  |
| Lehigh County Rifle                                                                                                                                                                                                                                                                                                                                                                                                                                                                                                                                                                                                                                                                                                                                                                                                                                                                                                                                                                                                                                                                                                                                                                                                                                                                                                                                                                                                                                                                                                                                                                                                                                                                                                                                                                                                                                                                                                                                                                                                                                                                                                            | 23           |                                                                                                                                                                                                                                                                                                                                                                                                                                                                                                                                                                                                                                                                                                                                                                                                                                                                                                                                                                                                                                                                                                                                                                                                                                                                                                                                                                                                                                                                                                                                                                                                                                                                                                                                                                                                                                                                                                                                                                                                                                                                                                                                | Vincent Halfstock                                                                                                                                                                                                                                                                                                                                                                                                                                                                                                                                                                                                                                                                                                                                                                                                                                                                                                                                                                                                                                                                                                                                                                                                                                                                                                                                                                                                                                                                                                                                                                                                                                                                                                                                                                                                                                                                                                                                                                                                                                                                                                              | 42                  |
| Leman Fullstock                                                                                                                                                                                                                                                                                                                                                                                                                                                                                                                                                                                                                                                                                                                                                                                                                                                                                                                                                                                                                                                                                                                                                                                                                                                                                                                                                                                                                                                                                                                                                                                                                                                                                                                                                                                                                                                                                                                                                                                                                                                                                                                | 24           |                                                                                                                                                                                                                                                                                                                                                                                                                                                                                                                                                                                                                                                                                                                                                                                                                                                                                                                                                                                                                                                                                                                                                                                                                                                                                                                                                                                                                                                                                                                                                                                                                                                                                                                                                                                                                                                                                                                                                                                                                                                                                                                                | Virginia                                                                                                                                                                                                                                                                                                                                                                                                                                                                                                                                                                                                                                                                                                                                                                                                                                                                                                                                                                                                                                                                                                                                                                                                                                                                                                                                                                                                                                                                                                                                                                                                                                                                                                                                                                                                                                                                                                                                                                                                                                                                                                                       | 43                  |
| Leman Halfstock                                                                                                                                                                                                                                                                                                                                                                                                                                                                                                                                                                                                                                                                                                                                                                                                                                                                                                                                                                                                                                                                                                                                                                                                                                                                                                                                                                                                                                                                                                                                                                                                                                                                                                                                                                                                                                                                                                                                                                                                                                                                                                                | 25           | and the second s |                                                                                                                                                                                                                                                                                                                                                                                                                                                                                                                                                                                                                                                                                                                                                                                                                                                                                                                                                                                                                                                                                                                                                                                                                                                                                                                                                                                                                                                                                                                                                                                                                                                                                                                                                                                                                                                                                                                                                                                                                                                                                                                                |                     |
| Locks                                                                                                                                                                                                                                                                                                                                                                                                                                                                                                                                                                                                                                                                                                                                                                                                                                                                                                                                                                                                                                                                                                                                                                                                                                                                                                                                                                                                                                                                                                                                                                                                                                                                                                                                                                                                                                                                                                                                                                                                                                                                                                                          | 52 - 58      |                                                                                                                                                                                                                                                                                                                                                                                                                                                                                                                                                                                                                                                                                                                                                                                                                                                                                                                                                                                                                                                                                                                                                                                                                                                                                                                                                                                                                                                                                                                                                                                                                                                                                                                                                                                                                                                                                                                                                                                                                                                                                                                                |                                                                                                                                                                                                                                                                                                                                                                                                                                                                                                                                                                                                                                                                                                                                                                                                                                                                                                                                                                                                                                                                                                                                                                                                                                                                                                                                                                                                                                                                                                                                                                                                                                                                                                                                                                                                                                                                                                                                                                                                                                                                                                                                |                     |
|                                                                                                                                                                                                                                                                                                                                                                                                                                                                                                                                                                                                                                                                                                                                                                                                                                                                                                                                                                                                                                                                                                                                                                                                                                                                                                                                                                                                                                                                                                                                                                                                                                                                                                                                                                                                                                                                                                                                                                                                                                                                                                                                | · \          | Col.                                                                                                                                                                                                                                                                                                                                                                                                                                                                                                                                                                                                                                                                                                                                                                                                                                                                                                                                                                                                                                                                                                                                                                                                                                                                                                                                                                                                                                                                                                                                                                                                                                                                                                                                                                                                                                                                                                                                                                                                                                                                                                                           | Pecatonica River Long Rifle S                                                                                                                                                                                                                                                                                                                                                                                                                                                                                                                                                                                                                                                                                                                                                                                                                                                                                                                                                                                                                                                                                                                                                                                                                                                                                                                                                                                                                                                                                                                                                                                                                                                                                                                                                                                                                                                                                                                                                                                                                                                                                                  |                     |
| Mainspring Vise                                                                                                                                                                                                                                                                                                                                                                                                                                                                                                                                                                                                                                                                                                                                                                                                                                                                                                                                                                                                                                                                                                                                                                                                                                                                                                                                                                                                                                                                                                                                                                                                                                                                                                                                                                                                                                                                                                                                                                                                                                                                                                                | 91           | 100                                                                                                                                                                                                                                                                                                                                                                                                                                                                                                                                                                                                                                                                                                                                                                                                                                                                                                                                                                                                                                                                                                                                                                                                                                                                                                                                                                                                                                                                                                                                                                                                                                                                                                                                                                                                                                                                                                                                                                                                                                                                                                                            | P.O. Box 2791 • Rockford, IL                                                                                                                                                                                                                                                                                                                                                                                                                                                                                                                                                                                                                                                                                                                                                                                                                                                                                                                                                                                                                                                                                                                                                                                                                                                                                                                                                                                                                                                                                                                                                                                                                                                                                                                                                                                                                                                                                                                                                                                                                                                                                                   | 61132               |
| Measures                                                                                                                                                                                                                                                                                                                                                                                                                                                                                                                                                                                                                                                                                                                                                                                                                                                                                                                                                                                                                                                                                                                                                                                                                                                                                                                                                                                                                                                                                                                                                                                                                                                                                                                                                                                                                                                                                                                                                                                                                                                                                                                       | 89           |                                                                                                                                                                                                                                                                                                                                                                                                                                                                                                                                                                                                                                                                                                                                                                                                                                                                                                                                                                                                                                                                                                                                                                                                                                                                                                                                                                                                                                                                                                                                                                                                                                                                                                                                                                                                                                                                                                                                                                                                                                                                                                                                | Phone: 815-968-1995                                                                                                                                                                                                                                                                                                                                                                                                                                                                                                                                                                                                                                                                                                                                                                                                                                                                                                                                                                                                                                                                                                                                                                                                                                                                                                                                                                                                                                                                                                                                                                                                                                                                                                                                                                                                                                                                                                                                                                                                                                                                                                            |                     |
| Nipples                                                                                                                                                                                                                                                                                                                                                                                                                                                                                                                                                                                                                                                                                                                                                                                                                                                                                                                                                                                                                                                                                                                                                                                                                                                                                                                                                                                                                                                                                                                                                                                                                                                                                                                                                                                                                                                                                                                                                                                                                                                                                                                        | 90           | 18                                                                                                                                                                                                                                                                                                                                                                                                                                                                                                                                                                                                                                                                                                                                                                                                                                                                                                                                                                                                                                                                                                                                                                                                                                                                                                                                                                                                                                                                                                                                                                                                                                                                                                                                                                                                                                                                                                                                                                                                                                                                                                                             | sales@longrifles-pr.com • www                                                                                                                                                                                                                                                                                                                                                                                                                                                                                                                                                                                                                                                                                                                                                                                                                                                                                                                                                                                                                                                                                                                                                                                                                                                                                                                                                                                                                                                                                                                                                                                                                                                                                                                                                                                                                                                                                                                                                                                                                                                                                                  | v.longrifles-pr.com |
| / / C                                                                                                                                                                                                                                                                                                                                                                                                                                                                                                                                                                                                                                                                                                                                                                                                                                                                                                                                                                                                                                                                                                                                                                                                                                                                                                                                                                                                                                                                                                                                                                                                                                                                                                                                                                                                                                                                                                                                                                                                                                                                                                                          |              |                                                                                                                                                                                                                                                                                                                                                                                                                                                                                                                                                                                                                                                                                                                                                                                                                                                                                                                                                                                                                                                                                                                                                                                                                                                                                                                                                                                                                                                                                                                                                                                                                                                                                                                                                                                                                                                                                                                                                                                                                                                                                                                                | 7                                                                                                                                                                                                                                                                                                                                                                                                                                                                                                                                                                                                                                                                                                                                                                                                                                                                                                                                                                                                                                                                                                                                                                                                                                                                                                                                                                                                                                                                                                                                                                                                                                                                                                                                                                                                                                                                                                                                                                                                                                                                                                                              | S Pcom              |