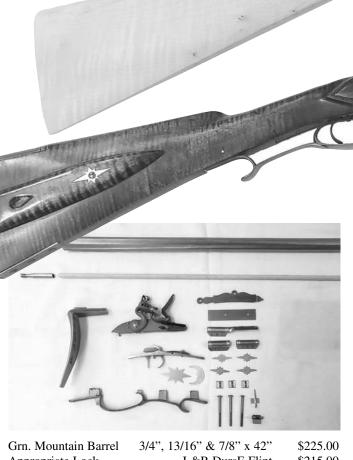

ry good piece of wood and we recommend this be coupled with one of our fine barrels and a good lock - percussion or flint. A double-set trigger could be used and such a modification was probably made by some of the traders and trappers who owned one of Leman's rifles.

### **Specifications:**

#### Lock Trigger & Tang Inletting Available

| Overall length        | 32"             |
|-----------------------|-----------------|
| Pull length           | 15"             |
| Drop at heel          | 3-3/4"          |
| Barrel channel length | 15-1/4"         |
| Barrel channel size   | 15/16" and 1"   |
| Ramrod hole size      | 3/8" and 7/16"  |
| Lock mortice area     | 1-5/8" x 6"     |
| Width at lock         | 1-3/4"          |
| Butt                  | 1-1/2" x 4-1/2" |

\$661.75 (Perc.)



| Grn. Mountain Barrel 3/4     | F", 13/16" & 7/8" x 42" | \$225.00         |
|------------------------------|-------------------------|------------------|
| Appropriate Lock             | L&R DursE Flint         | \$215.00         |
| *Optional Lock               | *(L&R perc.)            | (\$150.00)       |
| Appropriate dbl set Trigge   | er Davis #4             | \$65.00          |
| Appropriate Breech Plug      | Fantail                 | \$12.00          |
| Recommended Buttplate        | Iron                    | \$29.00          |
| Recommended Triggerguard     | Iron                    | \$33.00          |
| Recommended Thimbles         | Steel (3)               | \$22.00          |
| Recommended Nose Cap         | Steel                   | \$12.00          |
| Lock Screws