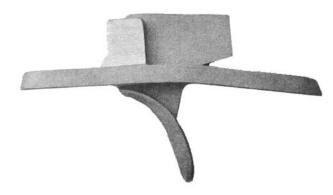

oth bore or rifled. It is as cast, but requires little fitting. Of course, you must drill and assemble it, but this affords you the chance to make it fit perfectly.

Leman Trigger & Plate \$30.00



#### French Tulle Trigger

Here is another simple trigger that would be suitable for a fusil-de-chasse. It does require some fitting, but the drill spot for the pivot pin is marked to ensure a light trigger pull needed on a lock with a heavy mainspring.

Tulle Trigger & Plate \$30.00



#### **English Trigger and Plate**

This trigger is an excellent choice for an english fowler or sporting rifle. The plate and trigger are very nice wax castings and are sold separately. They must be fitted and pinned together. The plate is 4-3/4" long and has a pineapple motif

English Trigger & Plate \$30.00



#### Northwest Trade Gun Trigger & Plate

Excellent trigger & bar for the N.W. trade gun. Nice castings, fits into our trade gun stock. Trigger & plate are both center punched to indicate the pivot point.

Northwest Trade Trigger & Plate \$30.00



#### Gibbs-Medford Sporting & Target Rifle Trigger & Plate

English trigger and plate has a high pivot point for good trigger pull. Modeled after an original Gibbs Medford Sporting Rifle Trigger. This trigger & bar matches the English Bar. This trigger used on the Rigby English Sporting Rifle.

Gibbs-Medford Sporting & Target Rifle Trigger & Plate \$30.00



#### **Bivins Trigger Single Trigger**

High bar for early Flint period. Bivins Triggers are noted for their performance and their appearance.

**Bivins Trigger Single Trigger \$26.00**