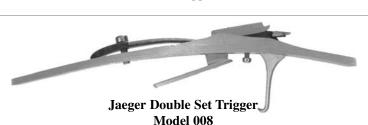

long bar and pistol, the short bar. Mainly for Leman and other trade guns, Southern and shotguns. They are a fairly long slim trigger with high knife and pin locations. Long bar measures 4-3/4" long, short bar is 2-3/4" long, both plates are 7/16" wide and have rounded ends.

L&R Single Trigger - Short Plate Model T-1500 \$30.00

# R.E. Davis Triggers



#### Small Davis Double Set Trigger Model 004

This is the most popular trigger of the Davis line. It features smaller, finer triggers for ease of fit into most any style rifle and guard. Technical: triggers extend max 15/16" below plate, bar measures 5-1/4" x 3/8" width. Spacing across triggers at full set 1-5/16" front to back. Now available as a cast kit for do-it-your selfers.

#### Small Davis Double Set Triggers - Model 004 \$65.00



This large trigger has the slant back style typical of the Germanic Jaeger style rifles of the era up to and including the Revolutionary War. Technical: Spacing across triggers at full set is 2-1/16" and front trigger extends 1" below the plate. Bar length 5-5/8" x 3/8" wide.

#### R.E. Davis Jaeger Double Set Trigger - Model 008 \$65.00



Appropriate for most 18th and early 19th century style longrifles and fowlers. Bar can be modified for most any application including pistols. Has 5/16" wide pigtail trigger and simple scroll design behind the pad. Design is quite well done; bar measures 41/8" x 7/16" and tapered.

#### R.E. Davis York Sole Trigger Model 005 \$28.00



#### Hawken Double Set Triggers - Model 0009

An accurate first rate quality reproduction of an original Hawken trigg