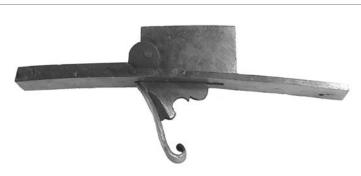

and trigger are very nice wax castings and are sold separately. They must be fitted and pinned together. The plate is 4-3/4" long and has a pineapple motif

English Trigger & Plate \$30.00



#### Northwest Trade Gun Trigger & Plate

Excellent trigger & bar for the N.W. trade gun. Nice castings, fits into our trade gun stock. Trigger & plate are both center punched to indicate the pivot point.

Northwest Trade Trigger & Plate \$30.00



#### Gibbs-Medford Sporting & Target Rifle Trigger & Plate

English trigger and plate has a high pivot point for good trigger pull. Modeled after an original Gibbs Medford Sporting Rifle Trigger. This trigger & bar matches the English Bar. This trigger used on the Rigby English Sporting Rifle.

Gibbs-Medford Sporting & Target Rifle Trigger & Plate \$30.00



#### **Bivins Trigger Single Trigger**

High bar for early Flint period. Bivins Triggers are noted for their performance and their appearance.

**Bivins Trigger Single Trigger \$26.00** 

**Investment Cast** 

#### Winchester

Model 1885 Crescent shape. Width 1-5/16" Height 4-5/8" Comb Length 2-1/4" **Steel \$28.00** 



### **Shotgun Butt**

Fine checkered used on some of our early cartridge rifle & shotgun buttstocks. Width 1-5/8" Height 5-1/16" Comb Length 9/16" Steel \$29.00



Model 1885. Width 1-5/16" Height 4-7/8"



#### **Ballard**

Copied from an original Ballard single shot. Width 1-3/8" Height 4-1/2" Comb Length 1-7/8" Steel \$28.00



### **English**

Checkered steel used on our Rigby style target rifle. Width 1-15/16" Height 5-3/8" Comb Length 2-1/2" Steel \$29.00



#### W