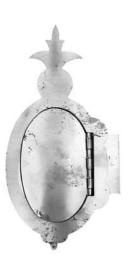

ing depth of lid to the hinge. And our hinges lay predominately above the wood. Unless you copy one yourself, you won't find a more correct box! Ours comes with open end and a piece of matching plate for your fitting the doors end. The patchbox end must be fit to the buttplate, then door ledge cut to proper size and soldered into place. Each box comes with the engraving pattern as seen here, springs and instructions for installation. All patchboxes must be installed prior to engraving! Boxes are not provided engraved but do come with the engraving pattern like the original.

10860 Brass \$50.00 10865 German Silver \$62.00 Known as the pineapple box this capbox was common and popular Hawken patchbox. It is the most typical found on original rifles. This box was often very highly engraved.



Overall: 2-11/16" x 6" **11090 Steel \$45.00** 

An investment casting "as cast" for Leman and other plains style rifles. Will require your filing & fitting of the door, and pinning the hinge. It does not come with springs.

Length: 3-3/4"



Wide: 1-7/8"

24490 Steel \$39.00

24480 Brass \$45.00

The most simple of the all Hawken patchboxes it is a style common to many of the plains style rifles. It was heavily used so its size was



made large to fit the need.

Overall: 2-11/16" x 4-1/2" **11120 Steel \$45.00** 

## **Harpers Ferry**

Military patchbox cut from heavy sheet brass. Patchbox spring and release kit included with Harpers Ferry kit.

1803 Brass \$40.00



A small oval shaped capbox common to Southern and Tennessee rifles. Springs are included. Size:



1-1/4" wide x 3" long