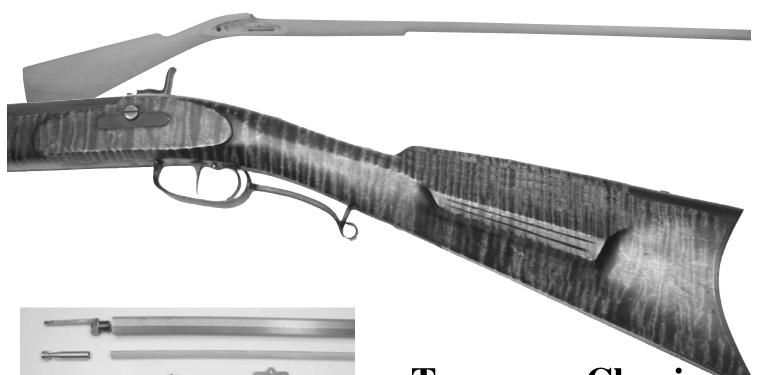

or mountings in these rifles. The silver usually came from coins circulated during this period.

Walnut and maple were the favorite woods for stocks, but other woods including cherry and ash were sometimes used.

These early guns often utilized the more simple "banana style" Patchbox, long barrels, wide buttplates and wide trigger guards. A very few may have included relief carving. Long tangs were common.

The general lines of these rifles are not unlike their Kentucky cousins, although the rifle is usually less ornamented and is not carved. It has a rugged simplicity and attractiveness.



Pull length 15" Drop at heel 4-1/4" Barrel channel length 42" Barrel channel size 13/16" or 7/8" Ramrod hole size 3/8" Lock mortice area 1-7/16" x 6-7/8" Width at lock 1-3/4" Butt 1-5/8" x 5-1/4"

32





| Grn. Mountain Barrel                                 | 13/16" & 7/8" x 42"  | \$225.00   |
|------------------------------------------------------|----------------------|------------|
| Appropriate Lock                                     | L&R Classic Flint    | \$215.00   |
| *Optional Lock                                       | *(L&R Classic Perc.) | (\$150.00) |
| Appropriate dbl set Trigger                          | ` /                  | \$65.00    |
| Appropriate Breech Plug                              | Straight Tang        | \$12.00    |
| Recommended Buttplate                                | Iron                 | \$29.00    |
| Recommended Triggerguard                             | Iron                 | \$28.00    |
| Recommended Thimbles