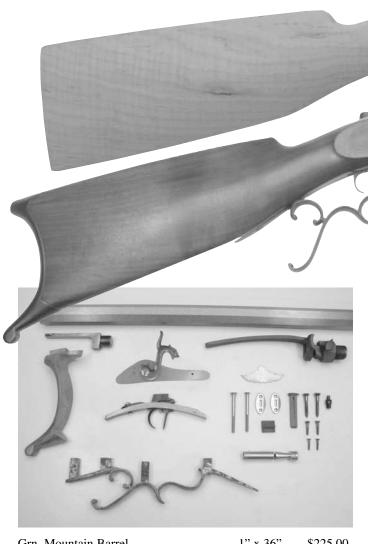

e. It was a smaller calibre rifle, with a half-stock (often of walnut). The fish-belly stock was a popular design and because it was in the hands of men who had (at least to some extent) prospered, it included brass and silver inlays and sometimes wire inlay designs. There were undoubtedly many plainer versions of this rifle that found their way into the homes of farmers and the camps of herdsmen and hunters.

Like the original "Ohio" style rifles, we know that some gentlemen (and ladies) will want some custom modifications and we can offer these rifles either without a cheek piece or with the cheek piece on both sides.



Barrel channel length 13"

13/16" and 7/8" Barrel channel size

Ramrod hole size 3/8"

Lock mortice area 1-15/16" x 5-3/4"

Width at lock 1-1/2"

1-3/8" x 4-5/16" Butt



| Grn. Mountain Barrel                                        | 1" x 36"     | \$225.00 |
|-------------------------------------------------------------|--------------|----------|
|                                                             | L&R Perc.    | \$150.00 |
| Appropriate Lock                                            |              |          |
| Appropriate dbl set Trigger                                 | L&R          | \$85.00  |
| Appropriate Breech Plug                                     | L&R          | \$90.00  |
| Recommended Buttplate                                       | Brass        | \$40.00  |
| Recommended Triggerguard                                    | Brass        | \$38.00  |
| Recommended Thimbles                                        | (none)       |