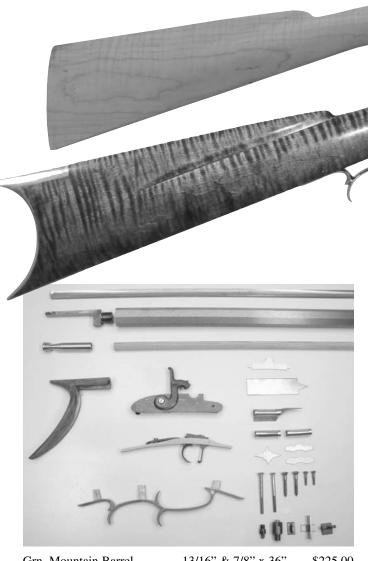

The trigger is beautifully scaled and flows back toward the butt. This rifle was carefully carved with flowing lines into the stock, and it included a silver eagle inlay.

The wood used in the stock complemented the workmanship and was a fine grade of curly maple.

Building a rifle of this type will give you an appreciation for the craftsmanship of the early masters. The rifle design makes the wood seem to flow into the metal. This rifle deserves your careful and attentive efforts. When you successfully finish building this gun you will possess a firearm that will be envied and admired. It will be a work that future generations should cherish.



\*\*Available with Green Mountain swamped barrel \$180.00. Additional \$45.00 inletting for swamped barrel. (Deduct price of original barrel).



| Grn. Mountain Barrel                               | 13/16" & 7/8" x 36"   | \$225.00  |
|----------------------------------------------------|-----------------------|-----------|
| Appropriate Lock                                   | Golcher Perc.         | \$160.00  |
| Appropriate dbl set Trigger                        | Davis #4              | \$65.00   |
| Appropriate Breech Plug                            | -                     | \$12.00   |
| Recommended Buttplate                              | Brass                 | \$50.00   |
| Recommended Triggerguard                           | Brass                 | \$50.00   |
| Recommended Thimbles                               | Brass (3)             | \$24.00   |
| Recommended Nose Cap (nor                          | ne, should be p