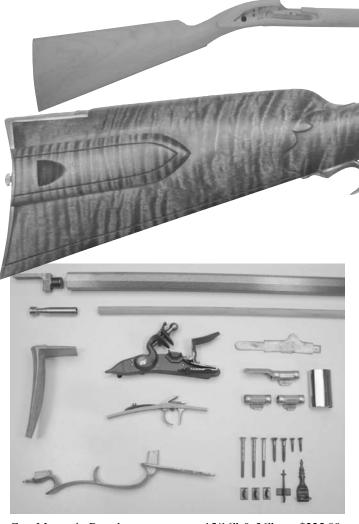

|
| 14-1/2"         | 36"                                                                                     |
| 15/16" & 1"     | 15/16" & 1"                                                                             |
| 3/8"            | 3/8"                                                                                    |
| 1-1/4" x 6-3/4" | 1-1/4" 6-3/4"                                                                           |
| 1-5/8"          | 1-5/8"                                                                                  |
| 4-1/2" x 1-1/2" | 4-1/2" 1-1/2"                                                                           |
|                 | 30-3/4"<br>14-1/2"<br>3"<br>14-1/2"<br>15/16" & 1"<br>3/8"<br>1-1/4" x 6-3/4"<br>1-5/8" |



| Grn. Mountain Barrel                               | 15/16" & 36"    | \$225.00 |
|----------------------------------------------------|-----------------|----------|
| Appropriate Lock                                   | Davis Jaeger    | \$210.00 |
| Appropriate dbl set Trigger                        | Davis #4        | \$65.00  |
| Appropriate Breech Plug                            | Fantail         | \$12.00  |
| Recommended Buttplate                              | Brass           | \$36.00  |
| Recommended Triggerguard                           | Brass           | \$36.00  |
| Recommended Thimbles                               | Brass           | \$40.00  |
| Recommended Nose Cap                               | Brass           | \$12.00  |
| Lock Screws