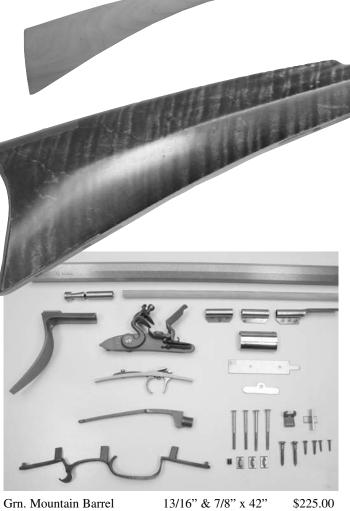

## Index —

| Armstrong Rifle                                                                                                                                                                                                                                                                                                                                                                                                                                                                                                                                                                                                                                                                                                                                                                                                                                                                                                                                                                                                                                                                                                                                                                                                                                                                                                                                                                                                                                                                                                                                                                                                                                                                                                                                                                                                                                                                                                                                                                                                                                                                                                                | 4            |                                                                                                                                                                                                                                                                                                                                                                                                                                                                                                                                                                                                                                                                                                                                                                                                                                                                                                                                                                                                                                                                                                                                                                                                                                                                                                                                                                                                                                                                                                                                                                                                                                                                                                                                                                                                                                                                                                                                                                                                                                                                                                                                | Nipple Wrench                                                                                                                                                                                                                                                                                                                                                                                                                                                                                                                                                                                                                                                                                                                                                                                                                                                                                                                                                                                                                                                                                                                                                                                                                                                                                                                                                                                                                                                                                                                                                                                                                                                                                                                                                                                                                                                                                                                                                                                                                                                                                                                  | 89                  |
|--------------------------------------------------------------------------------------------------------------------------------------------------------------------------------------------------------------------------------------------------------------------------------------------------------------------------------------------------------------------------------------------------------------------------------------------------------------------------------------------------------------------------------------------------------------------------------------------------------------------------------------------------------------------------------------------------------------------------------------------------------------------------------------------------------------------------------------------------------------------------------------------------------------------------------------------------------------------------------------------------------------------------------------------------------------------------------------------------------------------------------------------------------------------------------------------------------------------------------------------------------------------------------------------------------------------------------------------------------------------------------------------------------------------------------------------------------------------------------------------------------------------------------------------------------------------------------------------------------------------------------------------------------------------------------------------------------------------------------------------------------------------------------------------------------------------------------------------------------------------------------------------------------------------------------------------------------------------------------------------------------------------------------------------------------------------------------------------------------------------------------|--------------|--------------------------------------------------------------------------------------------------------------------------------------------------------------------------------------------------------------------------------------------------------------------------------------------------------------------------------------------------------------------------------------------------------------------------------------------------------------------------------------------------------------------------------------------------------------------------------------------------------------------------------------------------------------------------------------------------------------------------------------------------------------------------------------------------------------------------------------------------------------------------------------------------------------------------------------------------------------------------------------------------------------------------------------------------------------------------------------------------------------------------------------------------------------------------------------------------------------------------------------------------------------------------------------------------------------------------------------------------------------------------------------------------------------------------------------------------------------------------------------------------------------------------------------------------------------------------------------------------------------------------------------------------------------------------------------------------------------------------------------------------------------------------------------------------------------------------------------------------------------------------------------------------------------------------------------------------------------------------------------------------------------------------------------------------------------------------------------------------------------------------------|--------------------------------------------------------------------------------------------------------------------------------------------------------------------------------------------------------------------------------------------------------------------------------------------------------------------------------------------------------------------------------------------------------------------------------------------------------------------------------------------------------------------------------------------------------------------------------------------------------------------------------------------------------------------------------------------------------------------------------------------------------------------------------------------------------------------------------------------------------------------------------------------------------------------------------------------------------------------------------------------------------------------------------------------------------------------------------------------------------------------------------------------------------------------------------------------------------------------------------------------------------------------------------------------------------------------------------------------------------------------------------------------------------------------------------------------------------------------------------------------------------------------------------------------------------------------------------------------------------------------------------------------------------------------------------------------------------------------------------------------------------------------------------------------------------------------------------------------------------------------------------------------------------------------------------------------------------------------------------------------------------------------------------------------------------------------------------------------------------------------------------|---------------------|
| Art of Building a Rifle Book                                                                                                                                                                                                                                                                                                                                                                                                                                                                                                                                                                                                                                                                                                                                                                                                                                                                                                                                                                                                                                                                                                                                                                                                                                                                                                                                                                                                                                                                                                                                                                                                                                                                                                                                                                                                                                                                                                                                                                                                                                                                                                   | 1            |                                                                                                                                                                                                                                                                                                                                                                                                                                                                                                                                                                                                                                                                                                                                                                                                                                                                                                                                                                                                                                                                                                                                                                                                                                                                                                                                                                                                                                                                                                                                                                                                                                                                                                                                                                                                                                                                                                                                                                                                                                                                                                                                | North Carolina, Deep River                                                                                                                                                                                                                                                                                                                                                                                                                                                                                                                                                                                                                                                                                                                                                                                                                                                                                                                                                                                                                                                                                                                                                                                                                                                                                                                                                                                                                                                                                                                                                                                                                                                                                                                                                                                                                                                                                                                                                                                                                                                                                                     | 26                  |
| The of Building a raise Book                                                                                                                                                                                                                                                                                                                                                                                                                                                                                                                                                                                                                                                                                                                                                                                                                                                                                                                                                                                                                                                                                                                                                                                                                                                                                                                                                                                                                                                                                                                                                                                                                                                                                                                                                                                                                                                                                                                                                                                                                                                                                                   | -            |                                                                                                                                                                                                                                                                                                                                                                                                                                                                                                                                                                                                                                                                                                                                                                                                                                                                                                                                                                                                                                                                                                                                                                                                                                                                                                                                                                                                                                                                                                                                                                                                                                                                                                                                                                                                                                                                                                                                                                                                                                                                                                                                | North Carolina                                                                                                                                                                                                                                                                                                                                                                                                                                                                                                                                                                                                                                                                                                                                                                                                                                                                                                                                                                                                                                                                                                                                                                                                                                                                                                                                                                                                                                                                                                                                                                                                                                                                                                                                                                                                                                                                                                                                                                                                                                                                                                                 | 27                  |
| Ball Pullers                                                                                                                                                                                                                                                                                                                                                                                                                                                                                                                                                                                                                                                                                                                                                                                                                                                                                                                                                                                                                                                                                                                                                                                                                                                                                                                                                                                                                                                                                                                                                                                                                                                                                                                                                                                                                                                                                                                                                                                                                                                                                                                   | 89           |                                                                                                                                                                                                                                                                                                                                                                                                                                                                                                                                                                                                                                                                                                                                                                                                                                                                                                                                                                                                                                                                                                                                                                                                                                                                                                                                                                                                                                                                                                                                                                                                                                                                                                                                                                                                                                                                                                                                                                                                                                                                                                                                |                                                                                                                                                                                                                                                                                                                                                                                                                                                                                                                                                                                                                                                                                                                                                                                                                                                                                                                                                                                                                                                                                                                                                                                                                                                                                                                                                                                                                                                                                                                                                                                                                                                                                                                                                                                                                                                                                                                                                                                                                                                                                                                                |                     |
| Ball Starters                                                                                                                                                                                                                                                                                                                                                                                                                                                                                                                                                                                                                                                                                                                                                                                                                                                                                                                                                                                                                                                                                                                                                                                                                                                                                                                                                                                                                                                                                                                                                                                                                                                                                                                                                                                                                                                                                                                                                                                                                                                                                                                  | 91           |                                                                                                                                                                                                                                                                                                                                                                                                                                                                                                                                                                                                                                                                                                                                                                                                                                                                                                                                                                                                                                                                                                                                                                                                                                                                                                                                                                                                                                                                                                                                                                                                                                                                                                                                                                                                                                                                                                                                                                                                                                                                                                                                | Northwest Trade Gun                                                                                                                                                                                                                                                                                                                                                                                                                                                                                                                                                                                                                                                                                                                                                                                                                                                                                                                                                                                                                                                                                                                                                                                                                                                                                                                                                                                                                                                                                                                                                                                                                                                                                                                                                                                                                                                                                                                                                                                                                                                                                                            | 28                  |
| Barrels                                                                                                                                                                                                                                                                                                                                                                                                                                                                                                                                                                                                                                                                                                                                                                                                                                                                                                                                                                                                                                                                                                                                                                                                                                                                                                                                                                                                                                                                                                                                                                                                                                                                                                                                                                                                                                                                                                                                                                                                                                                                                                                        | 46 - 49      |                                                                                                                                                                                                                                                                                                                                                                                                                                                                                                                                                                                                                                                                                                                                                                                                                                                                                                                                                                                                                                                                                                                                                                                                                                                                                                                                                                                                                                                                                                                                                                                                                                                                                                                                                                                                                                                                                                                                                                                                                                                                                                                                | Nose Caps                                                                                                                                                                                                                                                                                                                                                                                                                                                                                                                                                                                                                                                                                                                                                                                                                                                                                                                                                                                                                                                                                                                                                                                                                                                                                                                                                                                                                                                                                                                                                                                                                                                                                                                                                                                                                                                                                                                                                                                                                                                                                                                      | 74                  |
|                                                                                                                                                                                                                                                                                                                                                                                                                                                                                                                                                                                                                                                                                                                                                                                                                                                                                                                                                                                                                                                                                                                                                                                                                                                                                                                                                                                                                                                                                                                                                                                                                                                                                                                                                                                                                                                                                                                                                                                                                                                                                                                                |              |                                                                                                                                                                                                                                                                                                                                                                                                                                                                                                                                                                                                                                                                                                                                                                                                                                                                                                                                                                                                                                                                                                                                                                                                                                                                                                                                                                                                                                                                                                                                                                                                                                                                                                                                                                                                                                                                                                                                                                                                                                                                                                                                | Ohio Diffo                                                                                                                                                                                                                                                                                                                                                                                                                                                                                                                                                                                                                                                                                                                                                                                                                                                                                                                                                                                                                                                                                                                                                                                                                                                                                                                                                                                                                                                                                                                                                                                                                                                                                                                                                                                                                                                                                                                                                                                                                                                                                                                     | 20                  |
| Barrel Keys                                                                                                                                                                                                                                                                                                                                                                                                                                                                                                                                                                                                                                                                                                                                                                                                                                                                                                                                                                                                                                                                                                                                                                                                                                                                                                                                                                                                                                                                                                                                                                                                                                                                                                                                                                                                                                                                                                                                                                                                                                                                                                                    | 86           |                                                                                                                                                                                                                                                                                                                                                                                                                                                                                                                                                                                                                                                                                                                                                                                                                                                                                                                                                                                                                                                                                                                                                                                                                                                                                                                                                                                                                                                                                                                                                                                                                                                                                                                                                                                                                                                                                                                                                                                                                                                                                                                                | Ohio Rifle                                                                                                                                                                                                                                                                                                                                                                                                                                                                                                                                                                                                                                                                                                                                                                                                                                                                                                                                                                                                                                                                                                                                                                                                                                                                                                                                                                                                                                                                                                                                                                                                                                                                                                                                                                                                                                                                                                                                                                                                                                                                                                                     | 29                  |
| Barrel Ribs                                                                                                                                                                                                                                                                                                                                                                                                                                                                                                                                                                                                                                                                                                                                                                                                                                                                                                                                                                                                                                                                                                                                                                                                                                                                                                                                                                                                                                                                                                                                                                                                                                                                                                                                                                                                                                                                                                                                                                                                                                                                                                                    | 86           |                                                                                                                                                                                                                                                                                                                                                                                                                                                                                                                                                                                                                                                                                                                                                                                                                                                                                                                                                                                                                                                                                                                                                                                                                                                                                                                                                                                                                                                                                                                                                                                                                                                                                                                                                                                                                                                                                                                                                                                                                                                                                                                                | Order Form                                                                                                                                                                                                                                                                                                                                                                                                                                                                                                                                                                                                                                                                                                                                                                                                                                                                                                                                                                                                                                                                                                                                                                                                                                                                                                                                                                                                                                                                                                                                                                                                                                                                                                                                                                                                                                                                                                                                                                                                                                                                                                                     | 94 - 96             |
| Beck Boys Rifle                                                                                                                                                                                                                                                                                                                                                                                                                                                                                                                                                                                                                                                                                                                                                                                                                                                                                                                                                                                                                                                                                                                                                                                                                                                                                                                                                                                                                                                                                                                                                                                                                                                                                                                                                                                                                                                                                                                                                                                                                                                                                                                | 5            |                                                                                                                                                                                                                                                                                                                                                                                                                                                                                                                                                                                                                                                                                                                                                                                                                                                                                                                                                                                                                                                                                                                                                                                                                                                                                                                                                                                                                                                                                                                                                                                                                                                                                                                                                                                                                                                                                                                                                                                                                                                                                                                                | Ordering Information                                                                                                                                                                                                                                                                                                                                                                                                                                                                                                                                                                                                                                                                                                                                                                                                                                                                                                                                                                                                                                                                                                                                                                                                                                                                                                                                                                                                                                                                                                                                                                                                                                                                                                                                                                                                                                                                                                                                                                                                                                                                                                           | 2 & 3               |
| Bedford County Rifle                                                                                                                                                                                                                                                                                                                                                                                                                                                                                                                                                                                                                                                                                                                                                                                                                                                                                                                                                                                                                                                                                                                                                                                                                                                                                                                                                                                                                                                                                                                                                                                                                                                                                                                                                                                                                                                                                                                                                                                                                                                                                                           | 6            |                                                                                                                                                                                                                                                                                                                                                                                                                                                                                                                                                                                                                                                                                                                                                                                                                                                                                                                                                                                                                                                                                                                                                                                                                                                                                                                                                                                                                                                                                                                                                                                                                                                                                                                                                                                                                                                                                                                                                                                                                                                                                                                                |                                                                                                                                                                                                                                                                                                                                                                                                                                                                                                                                                                                                                                                                                                                                                                                                                                                                                                                                                                                                                                                                                                                                                                                                                                                                                                                                                                                                                                                                                                                                                                                                                                                                                                                                                                                                                                                                                                                                                                                                                                                                                                                                | 70 01               |
| Blunderbuss                                                                                                                                                                                                                                                                                                                                                                                                                                                                                                                                                                                                                                                                                                                                                                                                                                                                                                                                                                                                                                                                                                                                                                                                                                                                                                                                                                                                                                                                                                                                                                                                                                                                                                                                                                                                                                                                                                                                                                                                                                                                                                                    | 7            |                                                                                                                                                                                                                                                                                                                                                                                                                                                                                                                                                                                                                                                                                                                                                                                                                                                                                                                                                                                                                                                                                                                                                                                                                                                                                                                                                                                                                                                                                                                                                                                                                                                                                                                                                                                                                                                                                                                                                                                                                                                                                                                                | Patchboxes                                                                                                                                                                                                                                                                                                                                                                                                                                                                                                                                                                                                                                                                                                                                                                                                                                                                                                                                                                                                                                                                                                                                                                                                                                                                                                                                                                                                                                                                                                                                                                                                                                                                                                                                                                                                                                                                                                                                                                                                                                                                                                                     | 78 - 81             |
| Blunderbuss, 4 Bore                                                                                                                                                                                                                                                                                                                                                                                                                                                                                                                                                                                                                                                                                                                                                                                                                                                                                                                                                                                                                                                                                                                                                                                                                                                                                                                                                                                                                                                                                                                                                                                                                                                                                                                                                                                                                                                                                                                                                                                                                                                                                                            | 8            |                                                                                                                                                                                                                                                                                                                                                                                                                                                                                                                                                                                                                                                                                                                                                                                                                                                                                                                                                                                                                                                                                                                                                                                                                                                                                                                                                                                                                                                                                                                                                                                                                                                                                                                                                                                                                                                                                                                                                                                                                                                                                                                                | Pistol Stock Prices                                                                                                                                                                                                                                                                                                                                                                                                                                                                                                                                                                                                                                                                                                                                                                                                                                                                                                                                                                                                                                                                                                                                                                                                                                                                                                                                                                                                                                                                                                                                                                                                                                                                                                                                                                                                                                                                                                                                                                                                                                                                                                            | 3                   |
| Blunderbuss, 10 Bore                                                                                                                                                                                                                                                                                                                                                                                                                                                                                                                                                                                                                                                                                                                                                                                                                                                                                                                                                                                                                                                                                                                                                                                                                                                                                                                                                                                                                                                                                                                                                                                                                                                                                                                                                                                                                                                                                                                                                                                                                                                                                                           | 9            |                                                                                                                                                                                                                                                                                                                                                                                                                                                                                                                                                                                                                                                                                                                                                                                                                                                                                                                                                                                                                                                                                                                                                                                                                                                                                                                                                                                                                                                                                                                                                                                                                                                                                                                                                                                                                                                                                                                                                                                                                                                                                                                                | Powder Drums                                                                                                                                                                                                                                                                                                                                                                                                                                                                                                                                                                                                                                                                                                                                                                                                                                                                                                                                                                                                                                                                                                                                                                                                                                                                                                                                                                                                                                                                                                                                                                                                                                                                                                                                                                                                                                                                                                                                                                                                                                                                                                                   | 90                  |
|                                                                                                                                                                                                                                                                                                                                                                                                                                                                                                                                                                                                                                                                                                                                                                                                                                                                                                                                                                                                                                                                                                                                                                                                                                                                                                                                                                                                                                                                                                                                                                                                                                                                                                                                                                                                                                                                                                                                                                                                                                                                                                                                | 50 & 51      |                                                                                                                                                                                                                                                                                                                                                                                                                                                                                                                                                                                                                                                                                                                                                                                                                                                                                                                                                                                                                                                                                                                                                                                                                                                                                                                                                                                                                                                                                                                                                                                                                                                                                                                                                                                                                                                                                                                                                                                                                                                                                                                                | Powder Measures                                                                                                                                                                                                                                                                                                                                                                                                                                                                                                                                                                                                                                                                                                                                                                                                                                                                                                                                                                                                                                                                                                                                                                                                                                                                                                                                                                                                                                                                                                                                                                                                                                                                                                                                                                                                                                                                                                                                                                                                                                                                                                                | 91                  |
| Breech Plugs                                                                                                                                                                                                                                                                                                                                                                                                                                                                                                                                                                                                                                                                                                                                                                                                                                                                                                                                                                                                                                                                                                                                                                                                                                                                                                                                                                                                                                                                                                                                                                                                                                                                                                                                                                                                                                                                                                                                                                                                                                                                                                                   |              |                                                                                                                                                                                                                                                                                                                                                                                                                                                                                                                                                                                                                                                                                                                                                                                                                                                                                                                                                                                                                                                                                                                                                                                                                                                                                                                                                                                                                                                                                                                                                                                                                                                                                                                                                                                                                                                                                                                                                                                                                                                                                                                                | Pre-Revolutionary Kentucky                                                                                                                                                                                                                                                                                                                                                                                                                                                                                                                                                                                                                                                                                                                                                                                                                                                                                                                                                                                                                                                                                                                                                                                                                                                                                                                                                                                                                                                                                                                                                                                                                                                                                                                                                                                                                                                                                                                                                                                                                                                                                                     | 13                  |
| Buttplates                                                                                                                                                                                                                                                                                                                                                                                                                                                                                                                                                                                                                                                                                                                                                                                                                                                                                                                                                                                                                                                                                                                                                                                                                                                                                                                                                                                                                                                                                                                                                                                                                                                                                                                                                                                                                                                                                                                                                                                                                                                                                                                     | 62 - 65      |                                                                                                                                                                                                                                                                                                                                                                                                                                                                                                                                                                                                                                                                                                                                                                                                                                                                                                                                                                                                                                                                                                                                                                                                                                                                                                                                                                                                                                                                                                                                                                                                                                                                                                                                                                                                                                                                                                                                                                                                                                                                                                                                | Tre reconstraint from the state of the state |                     |
| Company                                                                                                                                                                                                                                                                                                                                                                                                                                                                                                                                                                                                                                                                                                                                                                                                                                                                                                                                                                                                                                                                                                                                                                                                                                                                                                                                                                                                                                                                                                                                                                                                                                                                                                                                                                                                                                                                                                                                                                                                                                                                                                                        | 89           |                                                                                                                                                                                                                                                                                                                                                                                                                                                                                                                                                                                                                                                                                                                                                                                                                                                                                                                                                                                                                                                                                                                                                                                                                                                                                                                                                                                                                                                                                                                                                                                                                                                                                                                                                                                                                                                                                                                                                                                                                                                                                                                                | Ramrods                                                                                                                                                                                                                                                                                                                                                                                                                                                                                                                                                                                                                                                                                                                                                                                                                                                                                                                                                                                                                                                                                                                                                                                                                                                                                                                                                                                                                                                                                                                                                                                                                                                                                                                                                                                                                                                                                                                                                                                                                                                                                                                        | 87                  |
| Cappers                                                                                                                                                                                                                                                                                                                                                                                                                                                                                                                                                                                                                                                                                                                                                                                                                                                                                                                                                                                                                                                                                                                                                                                                                                                                                                                                                                                                                                                                                                                                                                                                                                                                                                                                                                                                                                                                                                                                                                                                                                                                                                                        | 09           |                                                                                                                                                                                                                                                                                                                                                                                                                                                                                                                                                                                                                                                                                                                                                                                                                                                                                                                                                                                                                                                                                                                                                                                                                                                                                                                                                                                                                                                                                                                                                                                                                                                                                                                                                                                                                                                                                                                                                                                                                                                                                                                                | Ramrod Tips                                                                                                                                                                                                                                                                                                                                                                                                                                                                                                                                                                                                                                                                                                                                                                                                                                                                                                                                                                                                                                                                                                                                                                                                                                                                                                                                                                                                                                                                                                                                                                                                                                                                                                                                                                                                                                                                                                                                                                                                                                                                                                                    | 87                  |
| Dickert, J Rifle                                                                                                                                                                                                                                                                                                                                                                                                                                                                                                                                                                                                                                                                                                                                                                                                                                                                                                                                                                                                                                                                                                                                                                                                                                                                                                                                                                                                                                                                                                                                                                                                                                                                                                                                                                                                                                                                                                                                                                                                                                                                                                               | 10           |                                                                                                                                                                                                                                                                                                                                                                                                                                                                                                                                                                                                                                                                                                                                                                                                                                                                                                                                                                                                                                                                                                                                                                                                                                                                                                                                                                                                                                                                                                                                                                                                                                                                                                                                                                                                                                                                                                                                                                                                                                                                                                                                | Rifle Stock Prices                                                                                                                                                                                                                                                                                                                                                                                                                                                                                                                                                                                                                                                                                                                                                                                                                                                                                                                                                                                                                                                                                                                                                                                                                                                                                                                                                                                                                                                                                                                                                                                                                                                                                                                                                                                                                                                                                                                                                                                                                                                                                                             | 3                   |
|                                                                                                                                                                                                                                                                                                                                                                                                                                                                                                                                                                                                                                                                                                                                                                                                                                                                                                                                                                                                                                                                                                                                                                                                                                                                                                                                                                                                                                                                                                                                                                                                                                                                                                                                                                                                                                                                                                                                                                                                                                                                                                                                |              |                                                                                                                                                                                                                                                                                                                                                                                                                                                                                                                                                                                                                                                                                                                                                                                                                                                                                                                                                                                                                                                                                                                                                                                                                                                                                                                                                                                                                                                                                                                                                                                                                                                                                                                                                                                                                                                                                                                                                                                                                                                                                                                                | Kille Stock Tilees                                                                                                                                                                                                                                                                                                                                                                                                                                                                                                                                                                                                                                                                                                                                                                                                                                                                                                                                                                                                                                                                                                                                                                                                                                                                                                                                                                                                                                                                                                                                                                                                                                                                                                                                                                                                                                                                                                                                                                                                                                                                                                             | 3                   |
| Door Springs                                                                                                                                                                                                                                                                                                                                                                                                                                                                                                                                                                                                                                                                                                                                                                                                                                                                                                                                                                                                                                                                                                                                                                                                                                                                                                                                                                                                                                                                                                                                                                                                                                                                                                                                                                                                                                                                                                                                                                                                                                                                                                                   | 81           |                                                                                                                                                                                                                                                                                                                                                                                                                                                                                                                                                                                                                                                                                                                                                                                                                                                                                                                                                                                                                                                                                                                                                                                                                                                                                                                                                                                                                                                                                                                                                                                                                                                                                                                                                                                                                                                                                                                                                                                                                                                                                                                                | Schuetzen Halfstock                                                                                                                                                                                                                                                                                                                                                                                                                                                                                                                                                                                                                                                                                                                                                                                                                                                                                                                                                                                                                                                                                                                                                                                                                                                                                                                                                                                                                                                                                                                                                                                                                                                                                                                                                                                                                                                                                                                                                                                                                                                                                                            | 30                  |
| Drum Drilling Jig                                                                                                                                                                                                                                                                                                                                                                                                                                                                                                                                                                                                                                                                                                                                                                                                                                                                                                                                                                                                                                                                                                                                                                                                                                                                                                                                                                                                                                                                                                                                                                                                                                                                                                                                                                                                                                                                                                                                                                                                                                                                                                              | 88           |                                                                                                                                                                                                                                                                                                                                                                                                                                                                                                                                                                                                                                                                                                                                                                                                                                                                                                                                                                                                                                                                                                                                                                                                                                                                                                                                                                                                                                                                                                                                                                                                                                                                                                                                                                                                                                                                                                                                                                                                                                                                                                                                | Schweitzer                                                                                                                                                                                                                                                                                                                                                                                                                                                                                                                                                                                                                                                                                                                                                                                                                                                                                                                                                                                                                                                                                                                                                                                                                                                                                                                                                                                                                                                                                                                                                                                                                                                                                                                                                                                                                                                                                                                                                                                                                                                                                                                     | 31                  |
| Dueling Pistol                                                                                                                                                                                                                                                                                                                                                                                                                                                                                                                                                                                                                                                                                                                                                                                                                                                                                                                                                                                                                                                                                                                                                                                                                                                                                                                                                                                                                                                                                                                                                                                                                                                                                                                                                                                                                                                                                                                                                                                                                                                                                                                 | 37           |                                                                                                                                                                                                                                                                                                                                                                                                                                                                                                                                                                                                                                                                                                                                                                                                                                                                                                                                                                                                                                                                                                                                                                                                                                                                                                                                                                                                                                                                                                                                                                                                                                                                                                                                                                                                                                                                                                                                                                                                                                                                                                                                |                                                                                                                                                                                                                                                                                                                                                                                                                                                                                                                                                                                                                                                                                                                                                                                                                                                                                                                                                                                                                                                                                                                                                                                                                                                                                                                                                                                                                                                                                                                                                                                                                                                                                                                                                                                                                                                                                                                                                                                                                                                                                                                                |                     |
|                                                                                                                                                                                                                                                                                                                                                                                                                                                                                                                                                                                                                                                                                                                                                                                                                                                                                                                                                                                                                                                                                                                                                                                                                                                                                                                                                                                                                                                                                                                                                                                                                                                                                                                                                                                                                                                                                                                                                                                                                                                                                                                                |              |                                                                                                                                                                                                                                                                                                                                                                                                                                                                                                                                                                                                                                                                                                                                                                                                                                                                                                                                                                                                                                                                                                                                                                                                                                                                                                                                                                                                                                                                                                                                                                                                                                                                                                                                                                                                                                                                                                                                                                                                                                                                                                                                | Screws                                                                                                                                                                                                                                                                                                                                                                                                                                                                                                                                                                                                                                                                                                                                                                                                                                                                                                                                                                                                                                                                                                                                                                                                                                                                                                                                                                                                                                                                                                                                                                                                                                                                                                                                                                                                                                                                                                                                                                                                                                                                                                                         | 91                  |
| English Rigby Sporting Rifle                                                                                                                                                                                                                                                                                                                                                                                                                                                                                                                                                                                                                                                                                                                                                                                                                                                                                                                                                                                                                                                                                                                                                                                                                                                                                                                                                                                                                                                                                                                                                                                                                                                                                                                                                                                                                                                                                                                                                                                                                                                                                                   | 11           |                                                                                                                                                                                                                                                                                                                                                                                                                                                                                                                                                                                                                                                                                                                                                                                                                                                                                                                                                                                                                                                                                                                                                                                                                                                                                                                                                                                                                                                                                                                                                                                                                                                                                                                                                                                                                                                                                                                                                                                                                                                                                                                                | Sideplates                                                                                                                                                                                                                                                                                                                                                                                                                                                                                                                                                                                                                                                                                                                                                                                                                                                                                                                                                                                                                                                                                                                                                                                                                                                                                                                                                                                                                                                                                                                                                                                                                                                                                                                                                                                                                                                                                                                                                                                                                                                                                                                     | 75 & 76             |
| English Shot Gun                                                                                                                                                                                                                                                                                                                                                                                                                                                                                                                                                                                                                                                                                                                                                                                                                                                                                                                                                                                                                                                                                                                                                                                                                                                                                                                                                                                                                                                                                                                                                                                                                                                                                                                                                                                                                                                                                                                                                                                                                                                                                                               | 14           | 2000年                                                                                                                                                                                                                                                                                                                                                                                                                                                                                                                                                                                                                                                                                                                                                                                                                                                                                                                                                                                                                                                                                                                                                                                                                                                                                                                                                                                                                                                                                                                                                                                                                                                                                                                                                                                                                                                                                                                                                                                                                                                                                                                          | Sights                                                                                                                                                                                                                                                                                                                                                                                                                                                                                                                                                                                                                                                                                                                                                                                                                                                                                                                                                                                                                                                                                                                                                                                                                                                                                                                                                                                                                                                                                                                                                                                                                                                                                                                                                                                                                                                                                                                                                                                                                                                                                                                         | 84 & 85             |
|                                                                                                                                                                                                                                                                                                                                                                                                                                                                                                                                                                                                                                                                                                                                                                                                                                                                                                                                                                                                                                                                                                                                                                                                                                                                                                                                                                                                                                                                                                                                                                                                                                                                                                                                                                                                                                                                                                                                                                                                                                                                                                                                |              |                                                                                                                                                                                                                                                                                                                                                                                                                                                                                                                                                                                                                                                                                                                                                                                                                                                                                                                                                                                                                                                                                                                                                                                                                                                                                                                                                                                                                                                                                                                                                                                                                                                                                                                                                                                                                                                                                                                                                                                                                                                                                                                                | Sling Swivels                                                                                                                                                                                                                                                                                                                                                                                                                                                                                                                                                                                                                                                                                                                                                                                                                                                                                                                                                                                                                                                                                                                                                                                                                                                                                                                                                                                                                                                                                                                                                                                                                                                                                                                                                                                                                                                                                                                                                                                                                                                                                                                  | 90                  |
| Flash Cups                                                                                                                                                                                                                                                                                                                                                                                                                                                                                                                                                                                                                                                                                                                                                                                                                                                                                                                                                                                                                                                                                                                                                                                                                                                                                                                                                                                                                                                                                                                                                                                                                                                                                                                                                                                                                                                                                                                                                                                                                                                                                                                     | 92           |                                                                                                                                                                                                                                                                                                                                                                                                                                                                                                                                                                                                                                                                                                                                                                                                                                                                                                                                                                                                                                                                                                                                                                                                                                                                                                                                                                                                                                                                                                                                                                                                                                                                                                                                                                                                                                                                                                                                                                                                                                                                                                                                | Sling Button                                                                                                                                                                                                                                                                                                                                                                                                                                                                                                                                                                                                                                                                                                                                                                                                                                                                                                                                                                                                                                                                                                                                                                                                                                                                                                                                                                                                                                                                                                                                                                                                                                                                                                                                                                                                                                                                                                                                                                                                                                                                                                                   | 92                  |
| Flints                                                                                                                                                                                                                                                                                                                                                                                                                                                                                                                                                                                                                                                                                                                                                                                                                                                                                                                                                                                                                                                                                                                                                                                                                                                                                                                                                                                                                                                                                                                                                                                                                                                                                                                                                                                                                                                                                                                                                                                                                                                                                                                         | 90           |                                                                                                                                                                                                                                                                                                                                                                                                                                                                                                                                                                                                                                                                                                                                                                                                                                                                                                                                                                                                                                                                                                                                                                                                                                                                                                                                                                                                                                                                                                                                                                                                                                                                                                                                                                                                                                                                                                                                                                                                                                                                                                                                | Southern Mountain Rifle                                                                                                                                                                                                                                                                                                                                                                                                                                                                                                                                                                                                                                                                                                                                                                                                                                                                                                                                                                                                                                                                                                                                                                                                                                                                                                                                                                                                                                                                                                                                                                                                                                                                                                                                                                                                                                                                                                                                                                                                                                                                                                        | 32                  |
| Figthorn, A. Rifle                                                                                                                                                                                                                                                                                                                                                                                                                                                                                                                                                                                                                                                                                                                                                                                                                                                                                                                                                                                                                                                                                                                                                                                                                                                                                                                                                                                                                                                                                                                                                                                                                                                                                                                                                                                                                                                                                                                                                                                                                                                                                                             | 15           |                                                                                                                                                                                                                                                                                                                                                                                                                                                                                                                                                                                                                                                                                                                                                                                                                                                                                                                                                                                                                                                                                                                                                                                                                                                                                                                                                                                                                                                                                                                                                                                                                                                                                                                                                                                                                                                                                                                                                                                                                                                                                                                                | Stocks                                                                                                                                                                                                                                                                                                                                                                                                                                                                                                                                                                                                                                                                                                                                                                                                                                                                                                                                                                                                                                                                                                                                                                                                                                                                                                                                                                                                                                                                                                                                                                                                                                                                                                                                                                                                                                                                                                                                                                                                                                                                                                                         | 45                  |
| Finishing Products                                                                                                                                                                                                                                                                                                                                                                                                                                                                                                                                                                                                                                                                                                                                                                                                                                                                                                                                                                                                                                                                                                                                                                                                                                                                                                                                                                                                                                                                                                                                                                                                                                                                                                                                                                                                                                                                                                                                                                                                                                                                                                             | 92 & 93      |                                                                                                                                                                                                                                                                                                                                                                                                                                                                                                                                                                                                                                                                                                                                                                                                                                                                                                                                                                                                                                                                                                                                                                                                                                                                                                                                                                                                                                                                                                                                                                                                                                                                                                                                                                                                                                                                                                                                                                                                                                                                                                                                |                                                                                                                                                                                                                                                                                                                                                                                                                                                                                                                                                                                                                                                                                                                                                                                                                                                                                                                                                                                                                                                                                                                                                                                                                                                                                                                                                                                                                                                                                                                                                                                                                                                                                                                                                                                                                                                                                                                                                                                                                                                                                                                                | 44                  |
| Fouling Scrapers                                                                                                                                                                                                                                                                                                                                                                                                                                                                                                                                                                                                                                                                                                                                                                                                                                                                                                                                                                                                                                                                                                                                                                                                                                                                                                                                                                                                                                                                                                                                                                                                                                                                                                                                                                                                                                                                                                                                                                                                                                                                                                               | 89           |                                                                                                                                                                                                                                                                                                                                                                                                                                                                                                                                                                                                                                                                                                                                                                                                                                                                                                                                                                                                                                                                                                                                                                                                                                                                                                                                                                                                                                                                                                                                                                                                                                                                                                                                                                                                                                                                                                                                                                                                                                                                                                                                | Stocks, Blanks                                                                                                                                                                                                                                                                                                                                                                                                                                                                                                                                                                                                                                                                                                                                                                                                                                                                                                                                                                                                                                                                                                                                                                                                                                                                                                                                                                                                                                                                                                                                                                                                                                                                                                                                                                                                                                                                                                                                                                                                                                                                                                                 | 44                  |
| Fowler Rifle, Early                                                                                                                                                                                                                                                                                                                                                                                                                                                                                                                                                                                                                                                                                                                                                                                                                                                                                                                                                                                                                                                                                                                                                                                                                                                                                                                                                                                                                                                                                                                                                                                                                                                                                                                                                                                                                                                                                                                                                                                                                                                                                                            | 13           |                                                                                                                                                                                                                                                                                                                                                                                                                                                                                                                                                                                                                                                                                                                                                                                                                                                                                                                                                                                                                                                                                                                                                                                                                                                                                                                                                                                                                                                                                                                                                                                                                                                                                                                                                                                                                                                                                                                                                                                                                                                                                                                                | Tennessee Classic                                                                                                                                                                                                                                                                                                                                                                                                                                                                                                                                                                                                                                                                                                                                                                                                                                                                                                                                                                                                                                                                                                                                                                                                                                                                                                                                                                                                                                                                                                                                                                                                                                                                                                                                                                                                                                                                                                                                                                                                                                                                                                              | 33                  |
| The state of the s |              |                                                                                                                                                                                                                                                                                                                                                                                                                                                                                                                                                                                                                                                                                                                                                                                                                                                                                                                                                                                                                                                                                                                                                                                                                                                                                                                                                                                                                                                                                                                                                                                                                                                                                                                                                                                                                                                                                                                                                                                                                                                                                                                                | Tennessee Mountain                                                                                                                                                                                                                                                                                                                                                                                                                                                                                                                                                                                                                                                                                                                                                                                                                                                                                                                                                                                                                                                                                                                                                                                                                                                                                                                                                                                                                                                                                                                                                                                                                                                                                                                                                                                                                                                                                                                                                                                                                                                                                                             | 34                  |
| Fowler, New England Club Bu                                                                                                                                                                                                                                                                                                                                                                                                                                                                                                                                                                                                                                                                                                                                                                                                                                                                                                                                                                                                                                                                                                                                                                                                                                                                                                                                                                                                                                                                                                                                                                                                                                                                                                                                                                                                                                                                                                                                                                                                                                                                                                    | itt 12       |                                                                                                                                                                                                                                                                                                                                                                                                                                                                                                                                                                                                                                                                                                                                                                                                                                                                                                                                                                                                                                                                                                                                                                                                                                                                                                                                                                                                                                                                                                                                                                                                                                                                                                                                                                                                                                                                                                                                                                                                                                                                                                                                |                                                                                                                                                                                                                                                                                                                                                                                                                                                                                                                                                                                                                                                                                                                                                                                                                                                                                                                                                                                                                                                                                                                                                                                                                                                                                                                                                                                                                                                                                                                                                                                                                                                                                                                                                                                                                                                                                                                                                                                                                                                                                                                                |                     |
| Gun Hangers                                                                                                                                                                                                                                                                                                                                                                                                                                                                                                                                                                                                                                                                                                                                                                                                                                                                                                                                                                                                                                                                                                                                                                                                                                                                                                                                                                                                                                                                                                                                                                                                                                                                                                                                                                                                                                                                                                                                                                                                                                                                                                                    | 93           |                                                                                                                                                                                                                                                                                                                                                                                                                                                                                                                                                                                                                                                                                                                                                                                                                                                                                                                                                                                                                                                                                                                                                                                                                                                                                                                                                                                                                                                                                                                                                                                                                                                                                                                                                                                                                                                                                                                                                                                                                                                                                                                                | Thompson Center Fullstock                                                                                                                                                                                                                                                                                                                                                                                                                                                                                                                                                                                                                                                                                                                                                                                                                                                                                                                                                                                                                                                                                                                                                                                                                                                                                                                                                                                                                                                                                                                                                                                                                                                                                                                                                                                                                                                                                                                                                                                                                                                                                                      | 35                  |
| •                                                                                                                                                                                                                                                                                                                                                                                                                                                                                                                                                                                                                                                                                                                                                                                                                                                                                                                                                                                                                                                                                                                                                                                                                                                                                                                                                                                                                                                                                                                                                                                                                                                                                                                                                                                                                                                                                                                                                                                                                                                                                                                              |              | 1                                                                                                                                                                                                                                                                                                                                                                                                                                                                                                                                                                                                                                                                                                                                                                                                                                                                                                                                                                                                                                                                                                                                                                                                                                                                                                                                                                                                                                                                                                                                                                                                                                                                                                                                                                                                                                                                                                                                                                                                                                                                                                                              | Thompson Center Halfstock                                                                                                                                                                                                                                                                                                                                                                                                                                                                                                                                                                                                                                                                                                                                                                                                                                                                                                                                                                                                                                                                                                                                                                                                                                                                                                                                                                                                                                                                                                                                                                                                                                                                                                                                                                                                                                                                                                                                                                                                                                                                                                      | 35                  |
| Gunsmithing Services 3, 62, 69                                                                                                                                                                                                                                                                                                                                                                                                                                                                                                                                                                                                                                                                                                                                                                                                                                                                                                                                                                                                                                                                                                                                                                                                                                                                                                                                                                                                                                                                                                                                                                                                                                                                                                                                                                                                                                                                                                                                                                                                                                                                                                 | , 70, 73, 81 | 1                                                                                                                                                                                                                                                                                                                                                                                                                                                                                                                                                                                                                                                                                                                                                                                                                                                                                                                                                                                                                                                                                                                                                                                                                                                                                                                                                                                                                                                                                                                                                                                                                                                                                                                                                                                                                                                                                                                                                                                                                                                                                                                              | Thimbles                                                                                                                                                                                                                                                                                                                                                                                                                                                                                                                                                                                                                                                                                                                                                                                                                                                                                                                                                                                                                                                                                                                                                                                                                                                                                                                                                                                                                                                                                                                                                                                                                                                                                                                                                                                                                                                                                                                                                                                                                                                                                                                       | 71 - 73             |
| Harpers Ferry Rifle                                                                                                                                                                                                                                                                                                                                                                                                                                                                                                                                                                                                                                                                                                                                                                                                                                                                                                                                                                                                                                                                                                                                                                                                                                                                                                                                                                                                                                                                                                                                                                                                                                                                                                                                                                                                                                                                                                                                                                                                                                                                                                            | 16           |                                                                                                                                                                                                                                                                                                                                                                                                                                                                                                                                                                                                                                                                                                                                                                                                                                                                                                                                                                                                                                                                                                                                                                                                                                                                                                                                                                                                                                                                                                                                                                                                                                                                                                                                                                                                                                                                                                                                                                                                                                                                                                                                | Toeplates                                                                                                                                                                                                                                                                                                                                                                                                                                                                                                                                                                                                                                                                                                                                                                                                                                                                                                                                                                                                                                                                                                                                                                                                                                                                                                                                                                                                                                                                                                                                                                                                                                                                                                                                                                                                                                                                                                                                                                                                                                                                                                                      | 77                  |
| Hawken Fullstock                                                                                                                                                                                                                                                                                                                                                                                                                                                                                                                                                                                                                                                                                                                                                                                                                                                                                                                                                                                                                                                                                                                                                                                                                                                                                                                                                                                                                                                                                                                                                                                                                                                                                                                                                                                                                                                                                                                                                                                                                                                                                                               | 17           |                                                                                                                                                                                                                                                                                                                                                                                                                                                                                                                                                                                                                                                                                                                                                                                                                                                                                                                                                                                                                                                                                                                                                                                                                                                                                                                                                                                                                                                                                                                                                                                                                                                                                                                                                                                                                                                                                                                                                                                                                                                                                                                                | Touch Hole Liners                                                                                                                                                                                                                                                                                                                                                                                                                                                                                                                                                                                                                                                                                                                                                                                                                                                                                                                                                                                                                                                                                                                                                                                                                                                                                                                                                                                                                                                                                                                                                                                                                                                                                                                                                                                                                                                                                                                                                                                                                                                                                                              | 88                  |
|                                                                                                                                                                                                                                                                                                                                                                                                                                                                                                                                                                                                                                                                                                                                                                                                                                                                                                                                                                                                                                                                                                                                                                                                                                                                                                                                                                                                                                                                                                                                                                                                                                                                                                                                                                                                                                                                                                                                                                                                                                                                                                                                |              |                                                                                                                                                                                                                                                                                                                                                                                                                                                                                                                                                                                                                                                                                                                                                                                                                                                                                                                                                                                                                                                                                                                                                                                                                                                                                                                                                                                                                                                                                                                                                                                                                                                                                                                                                                                                                                                                                                                                                                                                                                                                                                                                | Transitional Kentucky                                                                                                                                                                                                                                                                                                                                                                                                                                                                                                                                                                                                                                                                                                                                                                                                                                                                                                                                                                                                                                                                                                                                                                                                                                                                                                                                                                                                                                                                                                                                                                                                                                                                                                                                                                                                                                                                                                                                                                                                                                                                                                          | 36                  |
| Hawken Halfstock                                                                                                                                                                                                                                                                                                                                                                                                                                                                                                                                                                                                                                                                                                                                                                                                                                                                                                                                                                                                                                                                                                                                                                                                                                                                                                                                                                                                                                                                                                                                                                                                                                                                                                                                                                                                                                                                                                                                                                                                                                                                                                               | 18           |                                                                                                                                                                                                                                                                                                                                                                                                                                                                                                                                                                                                                                                                                                                                                                                                                                                                                                                                                                                                                                                                                                                                                                                                                                                                                                                                                                                                                                                                                                                                                                                                                                                                                                                                                                                                                                                                                                                                                                                                                                                                                                                                | Trapper Pistol                                                                                                                                                                                                                                                                                                                                                                                                                                                                                                                                                                                                                                                                                                                                                                                                                                                                                                                                                                                                                                                                                                                                                                                                                                                                                                                                                                                                                                                                                                                                                                                                                                                                                                                                                                                                                                                                                                                                                                                                                                                                                                                 | 37                  |
| Inlays                                                                                                                                                                                                                                                                                                                                                                                                                                                                                                                                                                                                                                                                                                                                                                                                                                                                                                                                                                                                                                                                                                                                                                                                                                                                                                                                                                                                                                                                                                                                                                                                                                                                                                                                                                                                                                                                                                                                                                                                                                                                                                                         | 82 & 83      |                                                                                                                                                                                                                                                                                                                                                                                                                                                                                                                                                                                                                                                                                                                                                                                                                                                                                                                                                                                                                                                                                                                                                                                                                                                                                                                                                                                                                                                                                                                                                                                                                                                                                                                                                                                                                                                                                                                                                                                                                                                                                                                                | Triggerguards                                                                                                                                                                                                                                                                                                                                                                                                                                                                                                                                                                                                                                                                                                                                                                                                                                                                                                                                                                                                                                                                                                                                                                                                                                                                                                                                                                                                                                                                                                                                                                                                                                                                                                                                                                                                                                                                                                                                                                                                                                                                                                                  | 66 - 70             |
| illays                                                                                                                                                                                                                                                                                                                                                                                                                                                                                                                                                                                                                                                                                                                                                                                                                                                                                                                                                                                                                                                                                                                                                                                                                                                                                                                                                                                                                                                                                                                                                                                                                                                                                                                                                                                                                                                                                                                                                                                                                                                                                                                         | 82 & 83      |                                                                                                                                                                                                                                                                                                                                                                                                                                                                                                                                                                                                                                                                                                                                                                                                                                                                                                                                                                                                                                                                                                                                                                                                                                                                                                                                                                                                                                                                                                                                                                                                                                                                                                                                                                                                                                                                                                                                                                                                                                                                                                                                | 00 0                                                                                                                                                                                                                                                                                                                                                                                                                                                                                                                                                                                                                                                                                                                                                                                                                                                                                                                                                                                                                                                                                                                                                                                                                                                                                                                                                                                                                                                                                                                                                                                                                                                                                                                                                                                                                                                                                                                                                                                                                                                                                                                           |                     |
| Jaeger Rifle                                                                                                                                                                                                                                                                                                                                                                                                                                                                                                                                                                                                                                                                                                                                                                                                                                                                                                                                                                                                                                                                                                                                                                                                                                                                                                                                                                                                                                                                                                                                                                                                                                                                                                                                                                                                                                                                                                                                                                                                                                                                                                                   | 19           |                                                                                                                                                                                                                                                                                                                                                                                                                                                                                                                                                                                                                                                                                                                                                                                                                                                                                                                                                                                                                                                                                                                                                                                                                                                                                                                                                                                                                                                                                                                                                                                                                                                                                                                                                                                                                                                                                                                                                                                                                                                                                                                                | Triggers                                                                                                                                                                                                                                                                                                                                                                                                                                                                                                                                                                                                                                                                                                                                                                                                                                                                                                                                                                                                                                                                                                                                                                                                                                                                                                                                                                                                                                                                                                                                                                                                                                                                                                                                                                                                                                                                                                                                                                                                                                                                                                                       | 59 - 61             |
|                                                                                                                                                                                                                                                                                                                                                                                                                                                                                                                                                                                                                                                                                                                                                                                                                                                                                                                                                                                                                                                                                                                                                                                                                                                                                                                                                                                                                                                                                                                                                                                                                                                                                                                                                                                                                                                                                                                                                                                                                                                                                                                                | 87           |                                                                                                                                                                                                                                                                                                                                                                                                                                                                                                                                                                                                                                                                                                                                                                                                                                                                                                                                                                                                                                                                                                                                                                                                                                                                                                                                                                                                                                                                                                                                                                                                                                                                                                                                                                                                                                                                                                                                                                                                                                                                                                                                | Tulle                                                                                                                                                                                                                                                                                                                                                                                                                                                                                                                                                                                                                                                                                                                                                                                                                                                                                                                                                                                                                                                                                                                                                                                                                                                                                                                                                                                                                                                                                                                                                                                                                                                                                                                                                                                                                                                                                                                                                                                                                                                                                                                          | 38                  |
| Jags                                                                                                                                                                                                                                                                                                                                                                                                                                                                                                                                                                                                                                                                                                                                                                                                                                                                                                                                                                                                                                                                                                                                                                                                                                                                                                                                                                                                                                                                                                                                                                                                                                                                                                                                                                                                                                                                                                                                                                                                                                                                                                                           | 07           |                                                                                                                                                                                                                                                                                                                                                                                                                                                                                                                                                                                                                                                                                                                                                                                                                                                                                                                                                                                                                                                                                                                                                                                                                                                                                                                                                                                                                                                                                                                                                                                                                                                                                                                                                                                                                                                                                                                                                                                                                                                                                                                                |                                                                                                                                                                                                                                                                                                                                                                                                                                                                                                                                                                                                                                                                                                                                                                                                                                                                                                                                                                                                                                                                                                                                                                                                                                                                                                                                                                                                                                                                                                                                                                                                                                                                                                                                                                                                                                                                                                                                                                                                                                                                                                                                | 20                  |
| Kentucky Pistol                                                                                                                                                                                                                                                                                                                                                                                                                                                                                                                                                                                                                                                                                                                                                                                                                                                                                                                                                                                                                                                                                                                                                                                                                                                                                                                                                                                                                                                                                                                                                                                                                                                                                                                                                                                                                                                                                                                                                                                                                                                                                                                | 20           |                                                                                                                                                                                                                                                                                                                                                                                                                                                                                                                                                                                                                                                                                                                                                                                                                                                                                                                                                                                                                                                                                                                                                                                                                                                                                                                                                                                                                                                                                                                                                                                                                                                                                                                                                                                                                                                                                                                                                                                                                                                                                                                                | Underhammer, Arkansas                                                                                                                                                                                                                                                                                                                                                                                                                                                                                                                                                                                                                                                                                                                                                                                                                                                                                                                                                                                                                                                                                                                                                                                                                                                                                                                                                                                                                                                                                                                                                                                                                                                                                                                                                                                                                                                                                                                                                                                                                                                                                                          | 39                  |
| Kentucky I istor                                                                                                                                                                                                                                                                                                                                                                                                                                                                                                                                                                                                                                                                                                                                                                                                                                                                                                                                                                                                                                                                                                                                                                                                                                                                                                                                                                                                                                                                                                                                                                                                                                                                                                                                                                                                                                                                                                                                                                                                                                                                                                               | 20           | The second second                                                                                                                                                                                                                                                                                                                                                                                                                                                                                                                                                                                                                                                                                                                                                                                                                                                                                                                                                                                                                                                                                                                                                                                                                                                                                                                                                                                                                                                                                                                                                                                                                                                                                                                                                                                                                                                                                                                                                                                                                                                                                                              | Underhammer, H & A                                                                                                                                                                                                                                                                                                                                                                                                                                                                                                                                                                                                                                                                                                                                                                                                                                                                                                                                                                                                                                                                                                                                                                                                                                                                                                                                                                                                                                                                                                                                                                                                                                                                                                                                                                                                                                                                                                                                                                                                                                                                                                             | 40                  |
| Lancaster Rifle, Early                                                                                                                                                                                                                                                                                                                                                                                                                                                                                                                                                                                                                                                                                                                                                                                                                                                                                                                                                                                                                                                                                                                                                                                                                                                                                                                                                                                                                                                                                                                                                                                                                                                                                                                                                                                                                                                                                                                                                                                                                                                                                                         | 21           |                                                                                                                                                                                                                                                                                                                                                                                                                                                                                                                                                                                                                                                                                                                                                                                                                                                                                                                                                                                                                                                                                                                                                                                                                                                                                                                                                                                                                                                                                                                                                                                                                                                                                                                                                                                                                                                                                                                                                                                                                                                                                                                                | Underlugs                                                                                                                                                                                                                                                                                                                                                                                                                                                                                                                                                                                                                                                                                                                                                                                                                                                                                                                                                                                                                                                                                                                                                                                                                                                                                                                                                                                                                                                                                                                                                                                                                                                                                                                                                                                                                                                                                                                                                                                                                                                                                                                      | 86                  |
| Lancaster Rifle, Late                                                                                                                                                                                                                                                                                                                                                                                                                                                                                                                                                                                                                                                                                                                                                                                                                                                                                                                                                                                                                                                                                                                                                                                                                                                                                                                                                                                                                                                                                                                                                                                                                                                                                                                                                                                                                                                                                                                                                                                                                                                                                                          | 22           | THE PARTY NAMED IN                                                                                                                                                                                                                                                                                                                                                                                                                                                                                                                                                                                                                                                                                                                                                                                                                                                                                                                                                                                                                                                                                                                                                                                                                                                                                                                                                                                                                                                                                                                                                                                                                                                                                                                                                                                                                                                                                                                                                                                                                                                                                                             |                                                                                                                                                                                                                                                                                                                                                                                                                                                                                                                                                                                                                                                                                                                                                                                                                                                                                                                                                                                                                                                                                                                                                                                                                                                                                                                                                                                                                                                                                                                                                                                                                                                                                                                                                                                                                                                                                                                                                                                                                                                                                                                                |                     |
|                                                                                                                                                                                                                                                                                                                                                                                                                                                                                                                                                                                                                                                                                                                                                                                                                                                                                                                                                                                                                                                                                                                                                                                                                                                                                                                                                                                                                                                                                                                                                                                                                                                                                                                                                                                                                                                                                                                                                                                                                                                                                                                                |              | - 手                                                                                                                                                                                                                                                                                                                                                                                                                                                                                                                                                                                                                                                                                                                                                                                                                                                                                                                                                                                                                                                                                                                                                                                                                                                                                                                                                                                                                                                                                                                                                                                                                                                                                                                                                                                                                                                                                                                                                                                                                                                                                                                            | Verner, A.                                                                                                                                                                                                                                                                                                                                                                                                                                                                                                                                                                                                                                                                                                                                                                                                                                                                                                                                                                                                                                                                                                                                                                                                                                                                                                                                                                                                                                                                                                                                                                                                                                                                                                                                                                                                                                                                                                                                                                                                                                                                                                                     | 41                  |
| Lehigh County Rifle                                                                                                                                                                                                                                                                                                                                                                                                                                                                                                                                                                                                                                                                                                                                                                                                                                                                                                                                                                                                                                                                                                                                                                                                                                                                                                                                                                                                                                                                                                                                                                                                                                                                                                                                                                                                                                                                                                                                                                                                                                                                                                            | 23           |                                                                                                                                                                                                                                                                                                                                                                                                                                                                                                                                                                                                                                                                                                                                                                                                                                                                                                                                                                                                                                                                                                                                                                                                                                                                                                                                                                                                                                                                                                                                                                                                                                                                                                                                                                                                                                                                                                                                                                                                                                                                                                                                | Vincent Halfstock                                                                                                                                                                                                                                                                                                                                                                                                                                                                                                                                                                                                                                                                                                                                                                                                                                                                                                                                                                                                                                                                                                                                                                                                                                                                                                                                                                                                                                                                                                                                                                                                                                                                                                                                                                                                                                                                                                                                                                                                                                                                                                              | 42                  |
| Leman Fullstock                                                                                                                                                                                                                                                                                                                                                                                                                                                                                                                                                                                                                                                                                                                                                                                                                                                                                                                                                                                                                                                                                                                                                                                                                                                                                                                                                                                                                                                                                                                                                                                                                                                                                                                                                                                                                                                                                                                                                                                                                                                                                                                | 24           |                                                                                                                                                                                                                                                                                                                                                                                                                                                                                                                                                                                                                                                                                                                                                                                                                                                                                                                                                                                                                                                                                                                                                                                                                                                                                                                                                                                                                                                                                                                                                                                                                                                                                                                                                                                                                                                                                                                                                                                                                                                                                                                                | Virginia                                                                                                                                                                                                                                                                                                                                                                                                                                                                                                                                                                                                                                                                                                                                                                                                                                                                                                                                                                                                                                                                                                                                                                                                                                                                                                                                                                                                                                                                                                                                                                                                                                                                                                                                                                                                                                                                                                                                                                                                                                                                                                                       | 43                  |
| Leman Halfstock                                                                                                                                                                                                                                                                                                                                                                                                                                                                                                                                                                                                                                                                                                                                                                                                                                                                                                                                                                                                                                                                                                                                                                                                                                                                                                                                                                                                                                                                                                                                                                                                                                                                                                                                                                                                                                                                                                                                                                                                                                                                                                                | 25           | and the second s |                                                                                                                                                                                                                                                                                                                                                                                                                                                                                                                                                                                                                                                                                                                                                                                                                                                                                                                                                                                                                                                                                                                                                                                                                                                                                                                                                                                                                                                                                                                                                                                                                                                                                                                                                                                                                                                                                                                                                                                                                                                                                                                                |                     |
| Locks                                                                                                                                                                                                                                                                                                                                                                                                                                                                                                                                                                                                                                                                                                                                                                                                                                                                                                                                                                                                                                                                                                                                                                                                                                                                                                                                                                                                                                                                                                                                                                                                                                                                                                                                                                                                                                                                                                                                                                                                                                                                                                                          | 52 - 58      |                                                                                                                                                                                                                                                                                                                                                                                                                                                                                                                                                                                                                                                                                                                                                                                                                                                                                                                                                                                                                                                                                                                                                                                                                                                                                                                                                                                                                                                                                                                                                                                                                                                                                                                                                                                                                                                                                                                                                                                                                                                                                                                                |                                                                                                                                                                                                                                                                                                                                                                                                                                                                                                                                                                                                                                                                                                                                                                                                                                                                                                                                                                                                                                                                                                                                                                                                                                                                                                                                                                                                                                                                                                                                                                                                                                                                                                                                                                                                                                                                                                                                                                                                                                                                                                                                |                     |
|                                                                                                                                                                                                                                                                                                                                                                                                                                                                                                                                                                                                                                                                                                                                                                                                                                                                                                                                                                                                                                                                                                                                                                                                                                                                                                                                                                                                                                                                                                                                                                                                                                                                                                                                                                                                                                                                                                                                                                                                                                                                                                                                | · \          | Col.                                                                                                                                                                                                                                                                                                                                                                                                                                                                                                                                                                                                                                                                                                                                                                                                                                                                                                                                                                                                                                                                                                                                                                                                                                                                                                                                                                                                                                                                                                                                                                                                                                                                                                                                                                                                                                                                                                                                                                                                                                                                                                                           | Pecatonica River Long Rifle S                                                                                                                                                                                                                                                                                                                                                                                                                                                                                                                                                                                                                                                                                                                                                                                                                                                                                                                                                                                                                                                                                                                                                                                                                                                                                                                                                                                                                                                                                                                                                                                                                                                                                                                                                                                                                                                                                                                                                                                                                                                                                                  |                     |
| Mainspring Vise                                                                                                                                                                                                                                                                                                                                                                                                                                                                                                                                                                                                                                                                                                                                                                                                                                                                                                                                                                                                                                                                                                                                                                                                                                                                                                                                                                                                                                                                                                                                                                                                                                                                                                                                                                                                                                                                                                                                                                                                                                                                                                                | 91           | 100                                                                                                                                                                                                                                                                                                                                                                                                                                                                                                                                                                                                                                                                                                                                                                                                                                                                                                                                                                                                                                                                                                                                                                                                                                                                                                                                                                                                                                                                                                                                                                                                                                                                                                                                                                                                                                                                                                                                                                                                                                                                                                                            | P.O. Box 2791 • Rockford, IL                                                                                                                                                                                                                                                                                                                                                                                                                                                                                                                                                                                                                                                                                                                                                                                                                                                                                                                                                                                                                                                                                                                                                                                                                                                                                                                                                                                                                                                                                                                                                                                                                                                                                                                                                                                                                                                                                                                                                                                                                                                                                                   | 61132               |
| Measures                                                                                                                                                                                                                                                                                                                                                                                                                                                                                                                                                                                                                                                                                                                                                                                                                                                                                                                                                                                                                                                                                                                                                                                                                                                                                                                                                                                                                                                                                                                                                                                                                                                                                                                                                                                                                                                                                                                                                                                                                                                                                                                       | 89           |                                                                                                                                                                                                                                                                                                                                                                                                                                                                                                                                                                                                                                                                                                                                                                                                                                                                                                                                                                                                                                                                                                                                                                                                                                                                                                                                                                                                                                                                                                                                                                                                                                                                                                                                                                                                                                                                                                                                                                                                                                                                                                                                | Phone: 815-968-1995                                                                                                                                                                                                                                                                                                                                                                                                                                                                                                                                                                                                                                                                                                                                                                                                                                                                                                                                                                                                                                                                                                                                                                                                                                                                                                                                                                                                                                                                                                                                                                                                                                                                                                                                                                                                                                                                                                                                                                                                                                                                                                            |                     |
| Nipples                                                                                                                                                                                                                                                                                                                                                                                                                                                                                                                                                                                                                                                                                                                                                                                                                                                                                                                                                                                                                                                                                                                                                                                                                                                                                                                                                                                                                                                                                                                                                                                                                                                                                                                                                                                                                                                                                                                                                                                                                                                                                                                        | 90           | 18                                                                                                                                                                                                                                                                                                                                                                                                                                                                                                                                                                                                                                                                                                                                                                                                                                                                                                                                                                                                                                                                                                                                                                                                                                                                                                                                                                                                                                                                                                                                                                                                                                                                                                                                                                                                                                                                                                                                                                                                                                                                                                                             | sales@longrifles-pr.com • www                                                                                                                                                                                                                                                                                                                                                                                                                                                                                                                                                                                                                                                                                                                                                                                                                                                                                                                                                                                                                                                                                                                                                                                                                                                                                                                                                                                                                                                                                                                                                                                                                                                                                                                                                                                                                                                                                                                                                                                                                                                                                                  | v.longrifles-pr.com |
| / / C                                                                                                                                                                                                                                                                                                                                                                                                                                                                                                                                                                                                                                                                                                                                                                                                                                                                                                                                                                                                                                                                                                                                                                                                                                                                                                                                                                                                                                                                                                                                                                                                                                                                                                                                                                                                                                                                                                                                                                                                                                                                                                                          |              |                                                                                                                                                                                                                                                                                                                                                                                                                                                                                                                                                                                                                                                                                                                                                                                                                                                                                                                                                                                                                                                                                                                                                                                                                                                                                                                                                                                                                                                                                                                                                                                                                                                                                                                                                                                                                                                                                                                                                                                                                                                                                                                                | 7                                                                                                                                                                                                                                                                                                                                                                                                                                                                                                                                                                                                                                                                                                                                                                                                                                                                                                                                                                                                                                                                                                                                                                                                                                                                                                                                                                                                                                                                                                                                                                                                                                                                                                                                                                                                                                                                                                                                                                                                                                                                                                                              | S Pcom              |