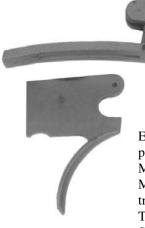

trigger that would be suitable for a fusil-de-chasse. It does require some fitting, but the drill spot for the pivot pin is marked to ensure a light trigger pull needed on a lock with a heavy mainspring.

Tulle Trigger & Plate \$30.00



#### **English Trigger and Plate**

This trigger is an excellent choice for an english fowler or sporting rifle. The plate and trigger are very nice wax castings and are sold separately. They must be fitted and pinned together. The plate is 4-3/4" long and has a pineapple motif

English Trigger & Plate \$30.00



#### Northwest Trade Gun Trigger & Plate

Excellent trigger & bar for the N.W. trade gun. Nice castings, fits into our trade gun stock. Trigger & plate are both center punched to indicate the pivot point.

Northwest Trade Trigger & Plate \$30.00



#### Gibbs-Medford Sporting & Target Rifle Trigger & Plate

English trigger and plate has a high pivot point for good trigger pull. Modeled after an original Gibbs Medford Sporting Rifle Trigger. This trigger & bar matches the English Bar. This trigger used on the Rigby English Sporting Rifle.

Gibbs-Medford Sporting & Target Rifle Trigger & Plate \$30.00



#### **Bivins Trigger Single Trigger**

High bar for early Flint period. Bivins Triggers are noted for their performance and their appearance.

**Bivins Trigger Single Trigger \$26.00** 

**Investment Cast** 

#### Winchester

Model 1885 Crescent shape. Width 1-5/16" Height 4-5/8" Comb Length 2-1/4" **Steel \$28.00** 



### **Shotgun Butt**

Fine checkered used on some of our early cartridge rifle & shotgun buttstocks. Width 1-5/8"