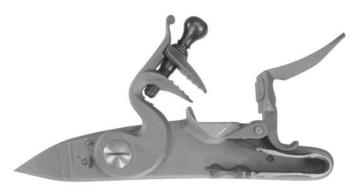

half of the 18th century. Lock is 5-3/4" long x 1", uses 7/8" Flints. \$295.00



#### Deluxe Siler Flintlock, Model #L-18

Need to replace a standard Siler lock? Or do you have a pre-carved stock already inlet for a large Siler? Or do you just want something a little better than the standard Siler lock? The Deluxe Siler uses the standard Siler plate, but incorporates the taller hammer, different tumbler and fancy frizzen spring from the Golden Age lock for improved performance. Lock is 5-1/4" long by 1" and uses 7/8"x 3/4" inch flints. \$295.00



#### **Small Queen Anne Flintlock**

Smaller than the small Siler lock. Rounded plate, pan and hammer. Perfect for use on early flint pistol, Dueling pistols or small caliber flint rifle.

Size: 5" x 7/6". Recommended flint size 3/4". \$295.00



#### L&R Classic Flintlock - Bridled Frizzen

The Classic locks have all the features which are appropriate for several rifle styles. Each Classic has a fly in the tumbler and a roller on the frizzen. Thick bolster area for proper stock profiling fits same lock mortice as large siler. Recommended flint size 3/4" Size: 5-3/8" x 1"

L&R Model 2100 Flint Right Hand \$215.00 L&R Model 2175 Flint Left Hand \$215.00



#### L&R Classic Percussion Lock

This is the percussion version of the L&R Classic series of locks and is completely interchangeable with the Classic Flintlock. It is styled to accurately portray what a flintlock converted to percussion would have looked like of the period with its cut-away pan. Size: 5-3/8" x 1", same as flint. Uses 1/2" drum.

L&R Model 2100P Percussion Right