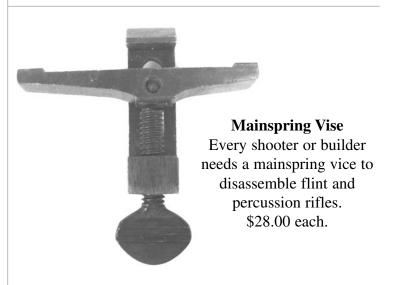

nd 10/32"

3/8" head \$1.75

## Tang Screws

8/32" and 10/32"

5/16" head \$1.75

All are 2" long

## **Barrel Rib Screws**

5/40 and 6/40 thread

3/16" diameter head 7/16" long \$.30

### **Hammer Screws**

6/40 7/16 head

1/2" long \$1.00

## **Wood Screws**



| 1-1/4" | #10 Oval head | .50¢ ea. |
|--------|---------------|----------|
| 3/4"   | #6 Oval head  | .15¢ ea. |
| 5/8"   | #4 Flat head  | .15¢ ea. |
| 1/2"   | #4 Flat head  | .10¢ ea. |
| 1/2"   | #2 Flat head  | .10¢ ea. |
| 3/8"   | #2 Flat head  | .10¢ ea. |
| 1/4"   | #2 Flat head  | .10¢ ea. |



## **Brass Shaft Ball Starters**

With removable nylon guide and replaceable tip. Hardwood ball handle with brass shaft and nylon muzzleguide.

Comes in sizes for barrel in:

32" - 36" - 40" - 45" - 50" - 54" & 58" \$15.00 each





## **Gun Hangers**

Made from heavy weight brass with soft strip of felt to protect the wood finish. Comes with mounting screws. \$22.00 pair.

# **Finishing Products**



### Wahkon Bay Products 2 oz. Bottles

Have been used by gunsmiths, sportsmen and rifle builders for many years.

**Aquafortis** for coloration of maple stocks is not a stain. It is a strong reagent for blushing and darkening hard woods which is actuated by applying heat. It is easy to use but caution must be exercised since this product contains nitric acid. The formula for this product is 200 years old. **\$9.50 each** 

**Tru-Coat Gunstock Finish by Wahkon Bay** will produce a fantastic finish when used according to directions. This is a slow and deep-penetrating finish. The product is often used to renew old fini