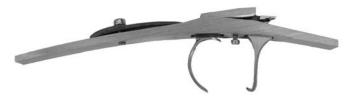

Stock & Parts Total: \$1,206.50

Introduced in Europe by the Dutch and Germans, the Blunderbuss was most popular in the British Isles between 1750 and 1850.

4 Bore

**Blunderbuss** 

Gate guards and game keepers on private estates were armed with the Blunderbuss. It was equally as popular with highwaymen, street robbers and burglars. Dublin and London were neuters for its production.