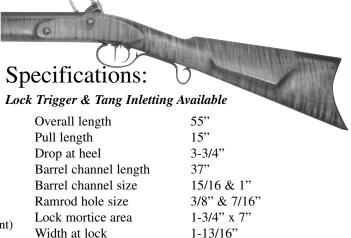

tain men, trappers and fur traders..."

There is much speculation about how the Hawken brothers decided on their rifle design. But most historians agree it was a rifle built and modified to meet the needs of its users. The early Harper's Ferry Rifle thought to have been carried by some of the members of the Lewis and Clark expedition might have played a part in the development of the early Hawken model. The first Hawkens were less stylized than later models and were Fullstocked. Later, the halfstock model, with full under rib, came to be recognized as a kind of trademark of the Hawken Brothers operations in St. Louis.

Some other common features of the Hawken, a one-piece trigger with scroll guard secured, and generally plain, iron-mounted furnishings - including toe plate and Buttplate.



1-7/16" x 4-3/4"

Also available in left hand

Butt



| Grn. Mountain Barrel                                                                   | 1" & 36"     | \$225.00  | th     |
|----------------------------------------------------------------------------------------|--------------|-----------|--------|
| Appropriate Lock                                                                       | L&R          | \$150.00  | sh     |
| Appropriate dbl set Trigger                                                            | L&R          | \$82.50   | th     |
| *Optional Trigger System                                                               | (Davis)      | (\$85.00) |        |
| Appropriate Breech Plug                                                                | L&R          | \$