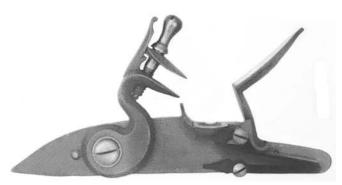

**Round Face English Fowler Flintlock**

Found on colonial American longrifles and fowlers. Features a decorative molding around the lock plate, and hammer has a raised weather proof pan. Lock is 6" x 1" and uses 7/8" inch flints. \$295.00



#### Colonial Virginia Flintlock

Locks of this type were made in England during the 1740's, 1750's and 1760's. Exported to the Colonies, they were used on Rifles, Fowlers and Trade guns made in Virginia, Maryland and the Carolinas. Lock is 6" long x 1", uses 7/8" Flints. **\$295.00** 



#### Late Ketland Flintlock

Golden age era lock ideal for use on American long rifles. Features a roller on the frizzen spring and uses internal parts from the large siler lock. Fast and reliable lock. Lock is 5" long by 15/16" and uses 3/4" inch flints. \$295.00



#### **Early Ketland Flintlock**

Produced in England during the 1760's and 1770's and exported to America. Used on rifle's Fowler and Trade funs produced during the last half of the 18th century. Lock is 5-3/4" long x 1", uses 7/8" Flints. \$295.00



#### Deluxe Siler Flintlock, Model #L-18

Need to replace a standard Siler lock? Or do you have a pre-carved stock already inlet for a large Siler? Or do you just want something a little better than the standard Siler lock? The Deluxe Siler uses the standard Siler plate, but incorporates the taller hammer, different tumbler and fancy frizzen spring from the Golden Age lock for improved performance. Lock is 5-1/4" long by 1" and uses 7/8"x 3/4" inch flints. \$295.00



#### **Small Queen Anne Flintlock**

Smaller than the small Siler lock.