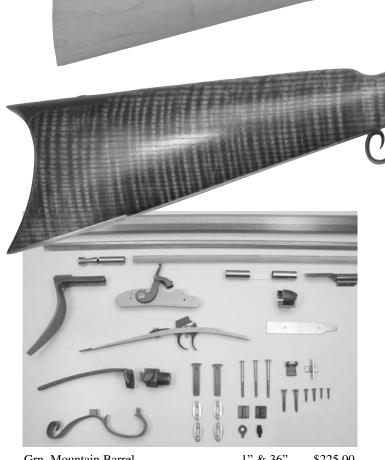

peculation about how the Hawken brothers decided on their rifle design. But most historians agree it was a rifle built and modified to meet the needs of its users. The early Harper's Ferry Rifle thought to have been carried by some of the members of the Lewis and Clark expedition might have played a part in the development of the early Hawken model. The first Hawkens were less stylized than later models and were Fullstocked. Later, the halfstock model, with full under rib, came to be recognized as a kind of trademark of the Hawken Brothers operations in St. Louis.

Some other common features of the Hawken, a one-piece trigger with scroll guard secured, and generally plain, iron-mounted furnishings - including toe plate and Buttplate.



1-7/16" x 4-3/4"

Also available in left hand

Butt



| Grn. Mountain Barrel                                                                   | 1" & 36"     | \$225.00  | th     |
|----------------------------------------------------------------------------------------|--------------|-----------|--------|
| Appropriate Lock                                                                       | L&R          | \$150.00  | sh     |
| Appropriate dbl set Trigger                                                            | L&R          | \$82.50   | th     |
| *Optional Trigger System                                                               | (Davis)      | (\$85.00) |        |
| Appropriate Breech Plug                                                                | L&R          | \$90.00   | liı    |
| Recommended Buttplate