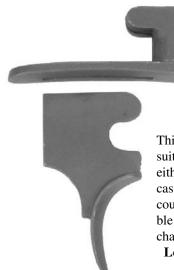

- Model 006 \$65.00



#### Single Set Trigger Model 003

Set this trigger by pushing forward on the wide semi-pigtail shaped trigger. Is adjustable for pull-off as well as spring tension. The top bar is large enough to grind for perfect sear height. The design is from an original trigger with roller-cam, and exterior spring.

#### R.E. Davis Single Set Trigger - Model 003 \$48.00



#### Davis Single Pull Pistol Trigger Model 287

Appropriate for most 18th and early 19th century style pistols. Has 5/16" wide pigtail trigger and simple scroll design behind the pad. Measures 4-1/8" x 7/16" with tapered bar and arch to fit most profiles. Can easily be bent or cut to fit your own rifle or pistol installation.

#### R.E. Davis York Single Pull Pistol Trigger Model 287 \$28.00

# **Triggers**



#### Leman Trigger

This is a moderately sized trigger suitable for a western trade gun, either smooth bore or rifled. It is as cast, but requires little fitting. Of course, you must drill and assemble it, but this affords you the chance to make it fit perfectly.

Leman Trigger & Plate \$30.00



#### French Tulle Trigger

Here is another simple trigger that would be suitable for a fusil-de-chasse. It does require some fitting, but the drill spot for the pivot pin is marked to ensure a light trigger pull needed on a lock with a heavy mainspring.

Tulle Trigger & Plate \$30.00



#### **English Trigger and Plate**

This trigger is an excellent choice for an english fowler or sporting rifle. The plate and trigger are very nice wax castings and are sold separately. They must be fitted and p