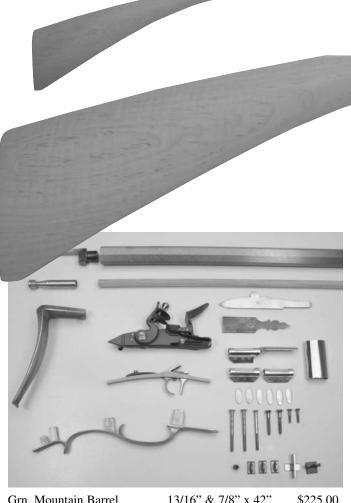

slim lines of the rifle itself make the Lancaster Rifle pleasing to the eye and a pleasure to hold.

### Specifications:

Lock Trigger & Tang Inletting Available

| Overall length        | 59"             |
|-----------------------|-----------------|
| Pull length           | 15-1/2"         |
| Drop at heel          | 3-1/8"          |
| Barrel channel length | 42"             |
| Barrel channel size   | 13/16" or 7/8"  |
| Ramrod hole size      | 3/8"            |
| Lock mortice area     | 6-3/8" x 1-1/2" |
| Width at lock         | 1-3/4"          |
| Butt                  | 6-1/4" x 1-3/8" |

Also available in left hand

\$749.50 (Flint)

<sup>\*\*</sup>Available with Colerain swamped barrel \$220.00. Additional \$65.00 inletting for swamped barrel. (Deduct price of original barrel).



| Grn. Mountain Barrel                                      | 13/16" & 7/8" x 42" | \$225.00   |
|-----------------------------------------------------------|---------------------|------------|
| Appropriate Lock                                          | L&R DursE Flint     | \$215.00   |
| *Optional Lock                                            | *(L&R perc.         | \$150.00)  |
| Appropriate dbl set Trigger                               | Davis #4            | \$65.00    |
| Appropriate Breech Plug                                   | Fantail             | \$12.00    |
| Recommended Buttplate                                     | Brass               | \$22.00    |
| Recommended Triggerguard                                  | Brass               | \$22.00    |
| Recommended Thimbles