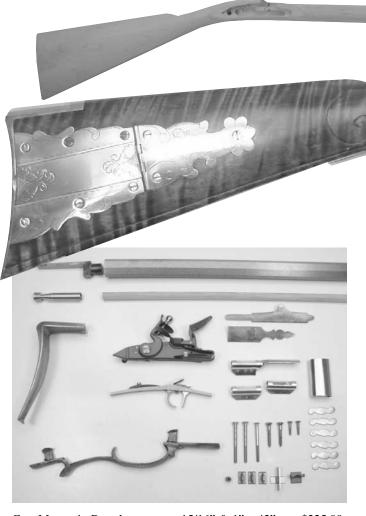

eature of the Kentucky is the balance and the stock. Your pistol may be rather plain and you may choose to inlay a brass or silver circle in the handle, behind the tang or at the end of the butt with an initial.

The key to the construction of this pistol is the fitting of wood to metal, and the fitting of the entire piece to your hand.

We would recommend building a pistol in the same type wood as your rifle stock and you might want to consider a pistol and rifle of the same calibre (particularly if its .45 or under) to avoid carrying two types of ball.

### **Specifications:**

Lock Inletting Available

Overall length 15"

Barrel channel length 9-1/2"

Barrel channel size 13/16" and 7/8"

Lock mortice area 1-1/4" x 5-1/2"

Width at lock 1-3/8"

Ramrod hole size 15/16"

\$489.50 (Flint)



| Grn. Mountain Barrel        | 15/16" & 1" x 42"    | \$225.00   |
|-----------------------------|----------------------|------------|
| Appropriate Lock            | L&R Classic Flint    | \$215.00   |
| *Optional Lock              | *(L&R Classic Perc.) | (\$150.00) |
| Appropriate dbl set Trigger | Davis #4             | \$65.00    |
| Appropriate Breech Plug     | Fantail              | \$12.00    |
| Recommended Buttplate       | Brass                | \$22.00    |
| Recommended Triggerguard    | Brass                | \$22.00    |
| Recommended Thimbles        | Brass (3)            | \$24.00    |
| Recommended Nose Cap        | Brass                | \$12.00    |
| Lock Screws                 | (2)                  | \$3.50     |
| Tang Screws                 | (1)