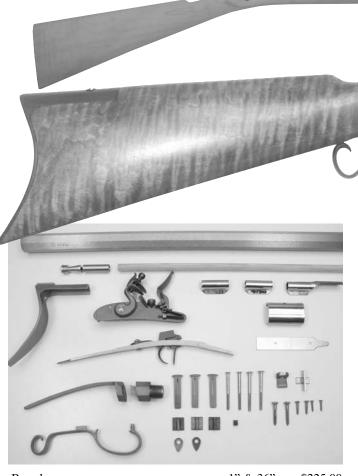

and probably the most graceful and beautiful rifle ever produced by a government arsenal. Built at the Harpers Ferry Arsenal from a prototype that Lewis and Clark wanted for their expedition through the west, this 1803 rifle has a 33" inch barrel with approximately 10-3/4" inch octagon with the balance of the barrel round. The lock is marked Harpers Ferry 1803 with a US stamped underneath an eagle. Walnut stock is shaped and inletted for barrel lock, trigger, patchbox and buttplate. This short barreled accurate rifle with tapered barrel was an advanced design well ahead of its time for a military rifle.



Barrel inlet 1-1/8" Oct. Round Ramrod hole drilled for steel rod
Barrel channel length 13-1/4"
Butt width 1-3/4" x 4-1/2"
Lock area 1-1/4" x 6-1/8"
Drop at heel 3"
Trigger pull 13-3/4"



| Barrel                       | 1" & 36"   | \$225.00   |
|------------------------------|------------|------------|
| Appropriate Lock             | L&R Flint  | \$215.00   |
| *Optional Lock               | (L&R Perc) | (\$150.00) |
| *Appropriate dbl set Trigger | (L&R)      | (\$82.50)  |
| *Optional Trigger System     | (Davis)    | (\$85.00)  |
| Appropriate Breech Plug      | L&R Flint  | \$90.00    |
| *Optional Breech System      | (L&R Perc) | (\$90.00)  |
| Recommended Buttplate        | Iron       | \$29.00    |
| Recommended Triggerguard     | Iron       | \$29.00    |
| Recommended Thimbles         | Steel (3)  | \$18.00    |
| Recommended Nose Cap         | Steel      | \$13.00    |
| Lock Screws                  | (2)        | \$3.50     |
| Tang Screws