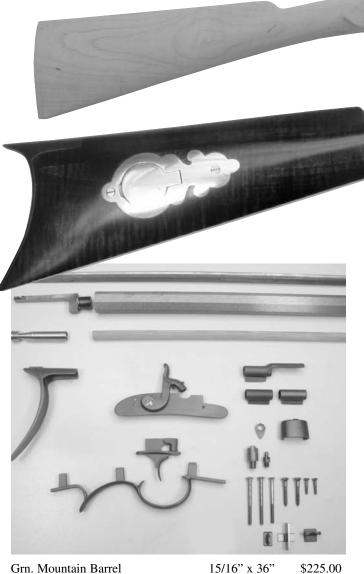

ly large numbers on something like an assembly line.

That productivity may be why parts of Leman guns occasionally turn up in odd places. A trapper or gunsmith sometimes might take an available Lemans part to replace something on another gun that was broken. Leman also provided some parts to other builders.

The modern builder might find this an excellent field or "meat" gun, particularly if careful attention is paid to fitting the stock to the individual's size and weight. We can provide a very good piece of wood and we recommend this be coupled with one of our fine barrels and a good lock – percussion or flint. A double-set trigger could be used and such a modification was probably made by some of the traders and trappers who owned one of Leman's rifles.



Also available in left hand



| Grn. Mountain Barrel                                   | 15/16" x 36"    | \$225.00    |
|--------------------------------------------------------|-----------------|-------------|
| Appropriate Lock                                       | L&R Leman perc. | \$150.00    |
| Appropriate dbl set Trigger                            | Single Trigger  | \$30.00     |
| Appropriate Breech Plug                                |                 | \$12.00     |
| Recommended Buttplate                                  | Brass           | \$36.00     |
| Recommended Triggerguard                               | Brass           | \$36.00     |
| Recommended Thimbles                                   | (3)             | \$18.00     |
| Recommended Nose Cap                                   | Brass