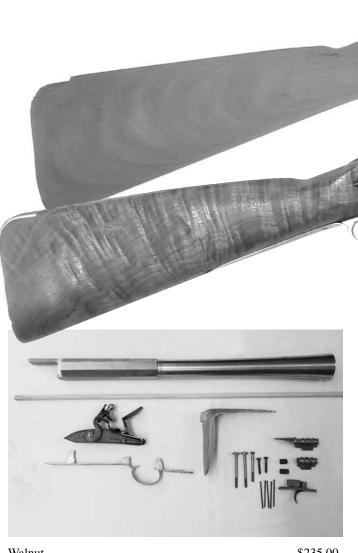

## Index —

| Armstrong Rifle                                                                                                                                                                                                                                                                                                                                                                                                                                                                                                                                                                                                                                                                                                                                                                                                                                                                                                                                                                                                                                                                                                                                                                                                                                                                                                                                                                                                                                                                                                                                                                                                                                                                                                                                                                                                                                                                                                                                                                                                                                                                                                                | 4            |                                                                                                                                                                                                                                                                                                                                                                                                                                                                                                                                                                                                                                                                                                                                                                                                                                                                                                                                                                                                                                                                                                                                                                                                                                                                                                                                                                                                                                                                                                                                                                                                                                                                                                                                                                                                                                                                                                                                                                                                                                                                                                                                | Nipple Wrench                                                                                                                                                                                                                                                                                                                                                                                                                                                                                                                                                                                                                                                                                                                                                                                                                                                                                                                                                                                                                                                                                                                                                                                                                                                                                                                                                                                                                                                                                                                                                                                                                                                                                                                                                                                                                                                                                                                                                                                                                                                                                                                  | 89                  |
|--------------------------------------------------------------------------------------------------------------------------------------------------------------------------------------------------------------------------------------------------------------------------------------------------------------------------------------------------------------------------------------------------------------------------------------------------------------------------------------------------------------------------------------------------------------------------------------------------------------------------------------------------------------------------------------------------------------------------------------------------------------------------------------------------------------------------------------------------------------------------------------------------------------------------------------------------------------------------------------------------------------------------------------------------------------------------------------------------------------------------------------------------------------------------------------------------------------------------------------------------------------------------------------------------------------------------------------------------------------------------------------------------------------------------------------------------------------------------------------------------------------------------------------------------------------------------------------------------------------------------------------------------------------------------------------------------------------------------------------------------------------------------------------------------------------------------------------------------------------------------------------------------------------------------------------------------------------------------------------------------------------------------------------------------------------------------------------------------------------------------------|--------------|--------------------------------------------------------------------------------------------------------------------------------------------------------------------------------------------------------------------------------------------------------------------------------------------------------------------------------------------------------------------------------------------------------------------------------------------------------------------------------------------------------------------------------------------------------------------------------------------------------------------------------------------------------------------------------------------------------------------------------------------------------------------------------------------------------------------------------------------------------------------------------------------------------------------------------------------------------------------------------------------------------------------------------------------------------------------------------------------------------------------------------------------------------------------------------------------------------------------------------------------------------------------------------------------------------------------------------------------------------------------------------------------------------------------------------------------------------------------------------------------------------------------------------------------------------------------------------------------------------------------------------------------------------------------------------------------------------------------------------------------------------------------------------------------------------------------------------------------------------------------------------------------------------------------------------------------------------------------------------------------------------------------------------------------------------------------------------------------------------------------------------|--------------------------------------------------------------------------------------------------------------------------------------------------------------------------------------------------------------------------------------------------------------------------------------------------------------------------------------------------------------------------------------------------------------------------------------------------------------------------------------------------------------------------------------------------------------------------------------------------------------------------------------------------------------------------------------------------------------------------------------------------------------------------------------------------------------------------------------------------------------------------------------------------------------------------------------------------------------------------------------------------------------------------------------------------------------------------------------------------------------------------------------------------------------------------------------------------------------------------------------------------------------------------------------------------------------------------------------------------------------------------------------------------------------------------------------------------------------------------------------------------------------------------------------------------------------------------------------------------------------------------------------------------------------------------------------------------------------------------------------------------------------------------------------------------------------------------------------------------------------------------------------------------------------------------------------------------------------------------------------------------------------------------------------------------------------------------------------------------------------------------------|---------------------|
| Art of Building a Rifle Book                                                                                                                                                                                                                                                                                                                                                                                                                                                                                                                                                                                                                                                                                                                                                                                                                                                                                                                                                                                                                                                                                                                                                                                                                                                                                                                                                                                                                                                                                                                                                                                                                                                                                                                                                                                                                                                                                                                                                                                                                                                                                                   | 1            |                                                                                                                                                                                                                                                                                                                                                                                                                                                                                                                                                                                                                                                                                                                                                                                                                                                                                                                                                                                                                                                                                                                                                                                                                                                                                                                                                                                                                                                                                                                                                                                                                                                                                                                                                                                                                                                                                                                                                                                                                                                                                                                                | North Carolina, Deep River                                                                                                                                                                                                                                                                                                                                                                                                                                                                                                                                                                                                                                                                                                                                                                                                                                                                                                                                                                                                                                                                                                                                                                                                                                                                                                                                                                                                                                                                                                                                                                                                                                                                                                                                                                                                                                                                                                                                                                                                                                                                                                     | 26                  |
| The of Building a raise Book                                                                                                                                                                                                                                                                                                                                                                                                                                                                                                                                                                                                                                                                                                                                                                                                                                                                                                                                                                                                                                                                                                                                                                                                                                                                                                                                                                                                                                                                                                                                                                                                                                                                                                                                                                                                                                                                                                                                                                                                                                                                                                   | -            |                                                                                                                                                                                                                                                                                                                                                                                                                                                                                                                                                                                                                                                                                                                                                                                                                                                                                                                                                                                                                                                                                                                                                                                                                                                                                                                                                                                                                                                                                                                                                                                                                                                                                                                                                                                                                                                                                                                                                                                                                                                                                                                                | North Carolina                                                                                                                                                                                                                                                                                                                                                                                                                                                                                                                                                                                                                                                                                                                                                                                                                                                                                                                                                                                                                                                                                                                                                                                                                                                                                                                                                                                                                                                                                                                                                                                                                                                                                                                                                                                                                                                                                                                                                                                                                                                                                                                 | 27                  |
| Ball Pullers                                                                                                                                                                                                                                                                                                                                                                                                                                                                                                                                                                                                                                                                                                                                                                                                                                                                                                                                                                                                                                                                                                                                                                                                                                                                                                                                                                                                                                                                                                                                                                                                                                                                                                                                                                                                                                                                                                                                                                                                                                                                                                                   | 89           |                                                                                                                                                                                                                                                                                                                                                                                                                                                                                                                                                                                                                                                                                                                                                                                                                                                                                                                                                                                                                                                                                                                                                                                                                                                                                                                                                                                                                                                                                                                                                                                                                                                                                                                                                                                                                                                                                                                                                                                                                                                                                                                                |                                                                                                                                                                                                                                                                                                                                                                                                                                                                                                                                                                                                                                                                                                                                                                                                                                                                                                                                                                                                                                                                                                                                                                                                                                                                                                                                                                                                                                                                                                                                                                                                                                                                                                                                                                                                                                                                                                                                                                                                                                                                                                                                |                     |
| Ball Starters                                                                                                                                                                                                                                                                                                                                                                                                                                                                                                                                                                                                                                                                                                                                                                                                                                                                                                                                                                                                                                                                                                                                                                                                                                                                                                                                                                                                                                                                                                                                                                                                                                                                                                                                                                                                                                                                                                                                                                                                                                                                                                                  | 91           |                                                                                                                                                                                                                                                                                                                                                                                                                                                                                                                                                                                                                                                                                                                                                                                                                                                                                                                                                                                                                                                                                                                                                                                                                                                                                                                                                                                                                                                                                                                                                                                                                                                                                                                                                                                                                                                                                                                                                                                                                                                                                                                                | Northwest Trade Gun                                                                                                                                                                                                                                                                                                                                                                                                                                                                                                                                                                                                                                                                                                                                                                                                                                                                                                                                                                                                                                                                                                                                                                                                                                                                                                                                                                                                                                                                                                                                                                                                                                                                                                                                                                                                                                                                                                                                                                                                                                                                                                            | 28                  |
| Barrels                                                                                                                                                                                                                                                                                                                                                                                                                                                                                                                                                                                                                                                                                                                                                                                                                                                                                                                                                                                                                                                                                                                                                                                                                                                                                                                                                                                                                                                                                                                                                                                                                                                                                                                                                                                                                                                                                                                                                                                                                                                                                                                        | 46 - 49      |                                                                                                                                                                                                                                                                                                                                                                                                                                                                                                                                                                                                                                                                                                                                                                                                                                                                                                                                                                                                                                                                                                                                                                                                                                                                                                                                                                                                                                                                                                                                                                                                                                                                                                                                                                                                                                                                                                                                                                                                                                                                                                                                | Nose Caps                                                                                                                                                                                                                                                                                                                                                                                                                                                                                                                                                                                                                                                                                                                                                                                                                                                                                                                                                                                                                                                                                                                                                                                                                                                                                                                                                                                                                                                                                                                                                                                                                                                                                                                                                                                                                                                                                                                                                                                                                                                                                                                      | 74                  |
|                                                                                                                                                                                                                                                                                                                                                                                                                                                                                                                                                                                                                                                                                                                                                                                                                                                                                                                                                                                                                                                                                                                                                                                                                                                                                                                                                                                                                                                                                                                                                                                                                                                                                                                                                                                                                                                                                                                                                                                                                                                                                                                                |              |                                                                                                                                                                                                                                                                                                                                                                                                                                                                                                                                                                                                                                                                                                                                                                                                                                                                                                                                                                                                                                                                                                                                                                                                                                                                                                                                                                                                                                                                                                                                                                                                                                                                                                                                                                                                                                                                                                                                                                                                                                                                                                                                | Ohio Diffo                                                                                                                                                                                                                                                                                                                                                                                                                                                                                                                                                                                                                                                                                                                                                                                                                                                                                                                                                                                                                                                                                                                                                                                                                                                                                                                                                                                                                                                                                                                                                                                                                                                                                                                                                                                                                                                                                                                                                                                                                                                                                                                     | 20                  |
| Barrel Keys                                                                                                                                                                                                                                                                                                                                                                                                                                                                                                                                                                                                                                                                                                                                                                                                                                                                                                                                                                                                                                                                                                                                                                                                                                                                                                                                                                                                                                                                                                                                                                                                                                                                                                                                                                                                                                                                                                                                                                                                                                                                                                                    | 86           |                                                                                                                                                                                                                                                                                                                                                                                                                                                                                                                                                                                                                                                                                                                                                                                                                                                                                                                                                                                                                                                                                                                                                                                                                                                                                                                                                                                                                                                                                                                                                                                                                                                                                                                                                                                                                                                                                                                                                                                                                                                                                                                                | Ohio Rifle                                                                                                                                                                                                                                                                                                                                                                                                                                                                                                                                                                                                                                                                                                                                                                                                                                                                                                                                                                                                                                                                                                                                                                                                                                                                                                                                                                                                                                                                                                                                                                                                                                                                                                                                                                                                                                                                                                                                                                                                                                                                                                                     | 29                  |
| Barrel Ribs                                                                                                                                                                                                                                                                                                                                                                                                                                                                                                                                                                                                                                                                                                                                                                                                                                                                                                                                                                                                                                                                                                                                                                                                                                                                                                                                                                                                                                                                                                                                                                                                                                                                                                                                                                                                                                                                                                                                                                                                                                                                                                                    | 86           |                                                                                                                                                                                                                                                                                                                                                                                                                                                                                                                                                                                                                                                                                                                                                                                                                                                                                                                                                                                                                                                                                                                                                                                                                                                                                                                                                                                                                                                                                                                                                                                                                                                                                                                                                                                                                                                                                                                                                                                                                                                                                                                                | Order Form                                                                                                                                                                                                                                                                                                                                                                                                                                                                                                                                                                                                                                                                                                                                                                                                                                                                                                                                                                                                                                                                                                                                                                                                                                                                                                                                                                                                                                                                                                                                                                                                                                                                                                                                                                                                                                                                                                                                                                                                                                                                                                                     | 94 - 96             |
| Beck Boys Rifle                                                                                                                                                                                                                                                                                                                                                                                                                                                                                                                                                                                                                                                                                                                                                                                                                                                                                                                                                                                                                                                                                                                                                                                                                                                                                                                                                                                                                                                                                                                                                                                                                                                                                                                                                                                                                                                                                                                                                                                                                                                                                                                | 5            |                                                                                                                                                                                                                                                                                                                                                                                                                                                                                                                                                                                                                                                                                                                                                                                                                                                                                                                                                                                                                                                                                                                                                                                                                                                                                                                                                                                                                                                                                                                                                                                                                                                                                                                                                                                                                                                                                                                                                                                                                                                                                                                                | Ordering Information                                                                                                                                                                                                                                                                                                                                                                                                                                                                                                                                                                                                                                                                                                                                                                                                                                                                                                                                                                                                                                                                                                                                                                                                                                                                                                                                                                                                                                                                                                                                                                                                                                                                                                                                                                                                                                                                                                                                                                                                                                                                                                           | 2 & 3               |
| Bedford County Rifle                                                                                                                                                                                                                                                                                                                                                                                                                                                                                                                                                                                                                                                                                                                                                                                                                                                                                                                                                                                                                                                                                                                                                                                                                                                                                                                                                                                                                                                                                                                                                                                                                                                                                                                                                                                                                                                                                                                                                                                                                                                                                                           | 6            |                                                                                                                                                                                                                                                                                                                                                                                                                                                                                                                                                                                                                                                                                                                                                                                                                                                                                                                                                                                                                                                                                                                                                                                                                                                                                                                                                                                                                                                                                                                                                                                                                                                                                                                                                                                                                                                                                                                                                                                                                                                                                                                                |                                                                                                                                                                                                                                                                                                                                                                                                                                                                                                                                                                                                                                                                                                                                                                                                                                                                                                                                                                                                                                                                                                                                                                                                                                                                                                                                                                                                                                                                                                                                                                                                                                                                                                                                                                                                                                                                                                                                                                                                                                                                                                                                | 70 01               |
| Blunderbuss                                                                                                                                                                                                                                                                                                                                                                                                                                                                                                                                                                                                                                                                                                                                                                                                                                                                                                                                                                                                                                                                                                                                                                                                                                                                                                                                                                                                                                                                                                                                                                                                                                                                                                                                                                                                                                                                                                                                                                                                                                                                                                                    | 7            |                                                                                                                                                                                                                                                                                                                                                                                                                                                                                                                                                                                                                                                                                                                                                                                                                                                                                                                                                                                                                                                                                                                                                                                                                                                                                                                                                                                                                                                                                                                                                                                                                                                                                                                                                                                                                                                                                                                                                                                                                                                                                                                                | Patchboxes                                                                                                                                                                                                                                                                                                                                                                                                                                                                                                                                                                                                                                                                                                                                                                                                                                                                                                                                                                                                                                                                                                                                                                                                                                                                                                                                                                                                                                                                                                                                                                                                                                                                                                                                                                                                                                                                                                                                                                                                                                                                                                                     | 78 - 81             |
| Blunderbuss, 4 Bore                                                                                                                                                                                                                                                                                                                                                                                                                                                                                                                                                                                                                                                                                                                                                                                                                                                                                                                                                                                                                                                                                                                                                                                                                                                                                                                                                                                                                                                                                                                                                                                                                                                                                                                                                                                                                                                                                                                                                                                                                                                                                                            | 8            |                                                                                                                                                                                                                                                                                                                                                                                                                                                                                                                                                                                                                                                                                                                                                                                                                                                                                                                                                                                                                                                                                                                                                                                                                                                                                                                                                                                                                                                                                                                                                                                                                                                                                                                                                                                                                                                                                                                                                                                                                                                                                                                                | Pistol Stock Prices                                                                                                                                                                                                                                                                                                                                                                                                                                                                                                                                                                                                                                                                                                                                                                                                                                                                                                                                                                                                                                                                                                                                                                                                                                                                                                                                                                                                                                                                                                                                                                                                                                                                                                                                                                                                                                                                                                                                                                                                                                                                                                            | 3                   |
| Blunderbuss, 10 Bore                                                                                                                                                                                                                                                                                                                                                                                                                                                                                                                                                                                                                                                                                                                                                                                                                                                                                                                                                                                                                                                                                                                                                                                                                                                                                                                                                                                                                                                                                                                                                                                                                                                                                                                                                                                                                                                                                                                                                                                                                                                                                                           | 9            |                                                                                                                                                                                                                                                                                                                                                                                                                                                                                                                                                                                                                                                                                                                                                                                                                                                                                                                                                                                                                                                                                                                                                                                                                                                                                                                                                                                                                                                                                                                                                                                                                                                                                                                                                                                                                                                                                                                                                                                                                                                                                                                                | Powder Drums                                                                                                                                                                                                                                                                                                                                                                                                                                                                                                                                                                                                                                                                                                                                                                                                                                                                                                                                                                                                                                                                                                                                                                                                                                                                                                                                                                                                                                                                                                                                                                                                                                                                                                                                                                                                                                                                                                                                                                                                                                                                                                                   | 90                  |
|                                                                                                                                                                                                                                                                                                                                                                                                                                                                                                                                                                                                                                                                                                                                                                                                                                                                                                                                                                                                                                                                                                                                                                                                                                                                                                                                                                                                                                                                                                                                                                                                                                                                                                                                                                                                                                                                                                                                                                                                                                                                                                                                | 50 & 51      |                                                                                                                                                                                                                                                                                                                                                                                                                                                                                                                                                                                                                                                                                                                                                                                                                                                                                                                                                                                                                                                                                                                                                                                                                                                                                                                                                                                                                                                                                                                                                                                                                                                                                                                                                                                                                                                                                                                                                                                                                                                                                                                                | Powder Measures                                                                                                                                                                                                                                                                                                                                                                                                                                                                                                                                                                                                                                                                                                                                                                                                                                                                                                                                                                                                                                                                                                                                                                                                                                                                                                                                                                                                                                                                                                                                                                                                                                                                                                                                                                                                                                                                                                                                                                                                                                                                                                                | 91                  |
| Breech Plugs                                                                                                                                                                                                                                                                                                                                                                                                                                                                                                                                                                                                                                                                                                                                                                                                                                                                                                                                                                                                                                                                                                                                                                                                                                                                                                                                                                                                                                                                                                                                                                                                                                                                                                                                                                                                                                                                                                                                                                                                                                                                                                                   |              |                                                                                                                                                                                                                                                                                                                                                                                                                                                                                                                                                                                                                                                                                                                                                                                                                                                                                                                                                                                                                                                                                                                                                                                                                                                                                                                                                                                                                                                                                                                                                                                                                                                                                                                                                                                                                                                                                                                                                                                                                                                                                                                                | Pre-Revolutionary Kentucky                                                                                                                                                                                                                                                                                                                                                                                                                                                                                                                                                                                                                                                                                                                                                                                                                                                                                                                                                                                                                                                                                                                                                                                                                                                                                                                                                                                                                                                                                                                                                                                                                                                                                                                                                                                                                                                                                                                                                                                                                                                                                                     | 13                  |
| Buttplates                                                                                                                                                                                                                                                                                                                                                                                                                                                                                                                                                                                                                                                                                                                                                                                                                                                                                                                                                                                                                                                                                                                                                                                                                                                                                                                                                                                                                                                                                                                                                                                                                                                                                                                                                                                                                                                                                                                                                                                                                                                                                                                     | 62 - 65      |                                                                                                                                                                                                                                                                                                                                                                                                                                                                                                                                                                                                                                                                                                                                                                                                                                                                                                                                                                                                                                                                                                                                                                                                                                                                                                                                                                                                                                                                                                                                                                                                                                                                                                                                                                                                                                                                                                                                                                                                                                                                                                                                | Tre reconstraint from the state of the state |                     |
| Company                                                                                                                                                                                                                                                                                                                                                                                                                                                                                                                                                                                                                                                                                                                                                                                                                                                                                                                                                                                                                                                                                                                                                                                                                                                                                                                                                                                                                                                                                                                                                                                                                                                                                                                                                                                                                                                                                                                                                                                                                                                                                                                        | 89           |                                                                                                                                                                                                                                                                                                                                                                                                                                                                                                                                                                                                                                                                                                                                                                                                                                                                                                                                                                                                                                                                                                                                                                                                                                                                                                                                                                                                                                                                                                                                                                                                                                                                                                                                                                                                                                                                                                                                                                                                                                                                                                                                | Ramrods                                                                                                                                                                                                                                                                                                                                                                                                                                                                                                                                                                                                                                                                                                                                                                                                                                                                                                                                                                                                                                                                                                                                                                                                                                                                                                                                                                                                                                                                                                                                                                                                                                                                                                                                                                                                                                                                                                                                                                                                                                                                                                                        | 87                  |
| Cappers                                                                                                                                                                                                                                                                                                                                                                                                                                                                                                                                                                                                                                                                                                                                                                                                                                                                                                                                                                                                                                                                                                                                                                                                                                                                                                                                                                                                                                                                                                                                                                                                                                                                                                                                                                                                                                                                                                                                                                                                                                                                                                                        | 09           |                                                                                                                                                                                                                                                                                                                                                                                                                                                                                                                                                                                                                                                                                                                                                                                                                                                                                                                                                                                                                                                                                                                                                                                                                                                                                                                                                                                                                                                                                                                                                                                                                                                                                                                                                                                                                                                                                                                                                                                                                                                                                                                                | Ramrod Tips                                                                                                                                                                                                                                                                                                                                                                                                                                                                                                                                                                                                                                                                                                                                                                                                                                                                                                                                                                                                                                                                                                                                                                                                                                                                                                                                                                                                                                                                                                                                                                                                                                                                                                                                                                                                                                                                                                                                                                                                                                                                                                                    | 87                  |
| Dickert, J Rifle                                                                                                                                                                                                                                                                                                                                                                                                                                                                                                                                                                                                                                                                                                                                                                                                                                                                                                                                                                                                                                                                                                                                                                                                                                                                                                                                                                                                                                                                                                                                                                                                                                                                                                                                                                                                                                                                                                                                                                                                                                                                                                               | 10           |                                                                                                                                                                                                                                                                                                                                                                                                                                                                                                                                                                                                                                                                                                                                                                                                                                                                                                                                                                                                                                                                                                                                                                                                                                                                                                                                                                                                                                                                                                                                                                                                                                                                                                                                                                                                                                                                                                                                                                                                                                                                                                                                | Rifle Stock Prices                                                                                                                                                                                                                                                                                                                                                                                                                                                                                                                                                                                                                                                                                                                                                                                                                                                                                                                                                                                                                                                                                                                                                                                                                                                                                                                                                                                                                                                                                                                                                                                                                                                                                                                                                                                                                                                                                                                                                                                                                                                                                                             | 3                   |
|                                                                                                                                                                                                                                                                                                                                                                                                                                                                                                                                                                                                                                                                                                                                                                                                                                                                                                                                                                                                                                                                                                                                                                                                                                                                                                                                                                                                                                                                                                                                                                                                                                                                                                                                                                                                                                                                                                                                                                                                                                                                                                                                |              |                                                                                                                                                                                                                                                                                                                                                                                                                                                                                                                                                                                                                                                                                                                                                                                                                                                                                                                                                                                                                                                                                                                                                                                                                                                                                                                                                                                                                                                                                                                                                                                                                                                                                                                                                                                                                                                                                                                                                                                                                                                                                                                                | Kille Stock Tilees                                                                                                                                                                                                                                                                                                                                                                                                                                                                                                                                                                                                                                                                                                                                                                                                                                                                                                                                                                                                                                                                                                                                                                                                                                                                                                                                                                                                                                                                                                                                                                                                                                                                                                                                                                                                                                                                                                                                                                                                                                                                                                             | 3                   |
| Door Springs                                                                                                                                                                                                                                                                                                                                                                                                                                                                                                                                                                                                                                                                                                                                                                                                                                                                                                                                                                                                                                                                                                                                                                                                                                                                                                                                                                                                                                                                                                                                                                                                                                                                                                                                                                                                                                                                                                                                                                                                                                                                                                                   | 81           |                                                                                                                                                                                                                                                                                                                                                                                                                                                                                                                                                                                                                                                                                                                                                                                                                                                                                                                                                                                                                                                                                                                                                                                                                                                                                                                                                                                                                                                                                                                                                                                                                                                                                                                                                                                                                                                                                                                                                                                                                                                                                                                                | Schuetzen Halfstock                                                                                                                                                                                                                                                                                                                                                                                                                                                                                                                                                                                                                                                                                                                                                                                                                                                                                                                                                                                                                                                                                                                                                                                                                                                                                                                                                                                                                                                                                                                                                                                                                                                                                                                                                                                                                                                                                                                                                                                                                                                                                                            | 30                  |
| Drum Drilling Jig                                                                                                                                                                                                                                                                                                                                                                                                                                                                                                                                                                                                                                                                                                                                                                                                                                                                                                                                                                                                                                                                                                                                                                                                                                                                                                                                                                                                                                                                                                                                                                                                                                                                                                                                                                                                                                                                                                                                                                                                                                                                                                              | 88           |                                                                                                                                                                                                                                                                                                                                                                                                                                                                                                                                                                                                                                                                                                                                                                                                                                                                                                                                                                                                                                                                                                                                                                                                                                                                                                                                                                                                                                                                                                                                                                                                                                                                                                                                                                                                                                                                                                                                                                                                                                                                                                                                | Schweitzer                                                                                                                                                                                                                                                                                                                                                                                                                                                                                                                                                                                                                                                                                                                                                                                                                                                                                                                                                                                                                                                                                                                                                                                                                                                                                                                                                                                                                                                                                                                                                                                                                                                                                                                                                                                                                                                                                                                                                                                                                                                                                                                     | 31                  |
| Dueling Pistol                                                                                                                                                                                                                                                                                                                                                                                                                                                                                                                                                                                                                                                                                                                                                                                                                                                                                                                                                                                                                                                                                                                                                                                                                                                                                                                                                                                                                                                                                                                                                                                                                                                                                                                                                                                                                                                                                                                                                                                                                                                                                                                 | 37           |                                                                                                                                                                                                                                                                                                                                                                                                                                                                                                                                                                                                                                                                                                                                                                                                                                                                                                                                                                                                                                                                                                                                                                                                                                                                                                                                                                                                                                                                                                                                                                                                                                                                                                                                                                                                                                                                                                                                                                                                                                                                                                                                |                                                                                                                                                                                                                                                                                                                                                                                                                                                                                                                                                                                                                                                                                                                                                                                                                                                                                                                                                                                                                                                                                                                                                                                                                                                                                                                                                                                                                                                                                                                                                                                                                                                                                                                                                                                                                                                                                                                                                                                                                                                                                                                                |                     |
|                                                                                                                                                                                                                                                                                                                                                                                                                                                                                                                                                                                                                                                                                                                                                                                                                                                                                                                                                                                                                                                                                                                                                                                                                                                                                                                                                                                                                                                                                                                                                                                                                                                                                                                                                                                                                                                                                                                                                                                                                                                                                                                                |              |                                                                                                                                                                                                                                                                                                                                                                                                                                                                                                                                                                                                                                                                                                                                                                                                                                                                                                                                                                                                                                                                                                                                                                                                                                                                                                                                                                                                                                                                                                                                                                                                                                                                                                                                                                                                                                                                                                                                                                                                                                                                                                                                | Screws                                                                                                                                                                                                                                                                                                                                                                                                                                                                                                                                                                                                                                                                                                                                                                                                                                                                                                                                                                                                                                                                                                                                                                                                                                                                                                                                                                                                                                                                                                                                                                                                                                                                                                                                                                                                                                                                                                                                                                                                                                                                                                                         | 91                  |
| English Rigby Sporting Rifle                                                                                                                                                                                                                                                                                                                                                                                                                                                                                                                                                                                                                                                                                                                                                                                                                                                                                                                                                                                                                                                                                                                                                                                                                                                                                                                                                                                                                                                                                                                                                                                                                                                                                                                                                                                                                                                                                                                                                                                                                                                                                                   | 11           |                                                                                                                                                                                                                                                                                                                                                                                                                                                                                                                                                                                                                                                                                                                                                                                                                                                                                                                                                                                                                                                                                                                                                                                                                                                                                                                                                                                                                                                                                                                                                                                                                                                                                                                                                                                                                                                                                                                                                                                                                                                                                                                                | Sideplates                                                                                                                                                                                                                                                                                                                                                                                                                                                                                                                                                                                                                                                                                                                                                                                                                                                                                                                                                                                                                                                                                                                                                                                                                                                                                                                                                                                                                                                                                                                                                                                                                                                                                                                                                                                                                                                                                                                                                                                                                                                                                                                     | 75 & 76             |
| English Shot Gun                                                                                                                                                                                                                                                                                                                                                                                                                                                                                                                                                                                                                                                                                                                                                                                                                                                                                                                                                                                                                                                                                                                                                                                                                                                                                                                                                                                                                                                                                                                                                                                                                                                                                                                                                                                                                                                                                                                                                                                                                                                                                                               | 14           | 2000年                                                                                                                                                                                                                                                                                                                                                                                                                                                                                                                                                                                                                                                                                                                                                                                                                                                                                                                                                                                                                                                                                                                                                                                                                                                                                                                                                                                                                                                                                                                                                                                                                                                                                                                                                                                                                                                                                                                                                                                                                                                                                                                          | Sights                                                                                                                                                                                                                                                                                                                                                                                                                                                                                                                                                                                                                                                                                                                                                                                                                                                                                                                                                                                                                                                                                                                                                                                                                                                                                                                                                                                                                                                                                                                                                                                                                                                                                                                                                                                                                                                                                                                                                                                                                                                                                                                         | 84 & 85             |
|                                                                                                                                                                                                                                                                                                                                                                                                                                                                                                                                                                                                                                                                                                                                                                                                                                                                                                                                                                                                                                                                                                                                                                                                                                                                                                                                                                                                                                                                                                                                                                                                                                                                                                                                                                                                                                                                                                                                                                                                                                                                                                                                |              |                                                                                                                                                                                                                                                                                                                                                                                                                                                                                                                                                                                                                                                                                                                                                                                                                                                                                                                                                                                                                                                                                                                                                                                                                                                                                                                                                                                                                                                                                                                                                                                                                                                                                                                                                                                                                                                                                                                                                                                                                                                                                                                                | Sling Swivels                                                                                                                                                                                                                                                                                                                                                                                                                                                                                                                                                                                                                                                                                                                                                                                                                                                                                                                                                                                                                                                                                                                                                                                                                                                                                                                                                                                                                                                                                                                                                                                                                                                                                                                                                                                                                                                                                                                                                                                                                                                                                                                  | 90                  |
| Flash Cups                                                                                                                                                                                                                                                                                                                                                                                                                                                                                                                                                                                                                                                                                                                                                                                                                                                                                                                                                                                                                                                                                                                                                                                                                                                                                                                                                                                                                                                                                                                                                                                                                                                                                                                                                                                                                                                                                                                                                                                                                                                                                                                     | 92           |                                                                                                                                                                                                                                                                                                                                                                                                                                                                                                                                                                                                                                                                                                                                                                                                                                                                                                                                                                                                                                                                                                                                                                                                                                                                                                                                                                                                                                                                                                                                                                                                                                                                                                                                                                                                                                                                                                                                                                                                                                                                                                                                | Sling Button                                                                                                                                                                                                                                                                                                                                                                                                                                                                                                                                                                                                                                                                                                                                                                                                                                                                                                                                                                                                                                                                                                                                                                                                                                                                                                                                                                                                                                                                                                                                                                                                                                                                                                                                                                                                                                                                                                                                                                                                                                                                                                                   | 92                  |
| Flints                                                                                                                                                                                                                                                                                                                                                                                                                                                                                                                                                                                                                                                                                                                                                                                                                                                                                                                                                                                                                                                                                                                                                                                                                                                                                                                                                                                                                                                                                                                                                                                                                                                                                                                                                                                                                                                                                                                                                                                                                                                                                                                         | 90           |                                                                                                                                                                                                                                                                                                                                                                                                                                                                                                                                                                                                                                                                                                                                                                                                                                                                                                                                                                                                                                                                                                                                                                                                                                                                                                                                                                                                                                                                                                                                                                                                                                                                                                                                                                                                                                                                                                                                                                                                                                                                                                                                | Southern Mountain Rifle                                                                                                                                                                                                                                                                                                                                                                                                                                                                                                                                                                                                                                                                                                                                                                                                                                                                                                                                                                                                                                                                                                                                                                                                                                                                                                                                                                                                                                                                                                                                                                                                                                                                                                                                                                                                                                                                                                                                                                                                                                                                                                        | 32                  |
| Figthorn, A. Rifle                                                                                                                                                                                                                                                                                                                                                                                                                                                                                                                                                                                                                                                                                                                                                                                                                                                                                                                                                                                                                                                                                                                                                                                                                                                                                                                                                                                                                                                                                                                                                                                                                                                                                                                                                                                                                                                                                                                                                                                                                                                                                                             | 15           |                                                                                                                                                                                                                                                                                                                                                                                                                                                                                                                                                                                                                                                                                                                                                                                                                                                                                                                                                                                                                                                                                                                                                                                                                                                                                                                                                                                                                                                                                                                                                                                                                                                                                                                                                                                                                                                                                                                                                                                                                                                                                                                                | Stocks                                                                                                                                                                                                                                                                                                                                                                                                                                                                                                                                                                                                                                                                                                                                                                                                                                                                                                                                                                                                                                                                                                                                                                                                                                                                                                                                                                                                                                                                                                                                                                                                                                                                                                                                                                                                                                                                                                                                                                                                                                                                                                                         | 45                  |
| Finishing Products                                                                                                                                                                                                                                                                                                                                                                                                                                                                                                                                                                                                                                                                                                                                                                                                                                                                                                                                                                                                                                                                                                                                                                                                                                                                                                                                                                                                                                                                                                                                                                                                                                                                                                                                                                                                                                                                                                                                                                                                                                                                                                             | 92 & 93      |                                                                                                                                                                                                                                                                                                                                                                                                                                                                                                                                                                                                                                                                                                                                                                                                                                                                                                                                                                                                                                                                                                                                                                                                                                                                                                                                                                                                                                                                                                                                                                                                                                                                                                                                                                                                                                                                                                                                                                                                                                                                                                                                |                                                                                                                                                                                                                                                                                                                                                                                                                                                                                                                                                                                                                                                                                                                                                                                                                                                                                                                                                                                                                                                                                                                                                                                                                                                                                                                                                                                                                                                                                                                                                                                                                                                                                                                                                                                                                                                                                                                                                                                                                                                                                                                                | 44                  |
| Fouling Scrapers                                                                                                                                                                                                                                                                                                                                                                                                                                                                                                                                                                                                                                                                                                                                                                                                                                                                                                                                                                                                                                                                                                                                                                                                                                                                                                                                                                                                                                                                                                                                                                                                                                                                                                                                                                                                                                                                                                                                                                                                                                                                                                               | 89           |                                                                                                                                                                                                                                                                                                                                                                                                                                                                                                                                                                                                                                                                                                                                                                                                                                                                                                                                                                                                                                                                                                                                                                                                                                                                                                                                                                                                                                                                                                                                                                                                                                                                                                                                                                                                                                                                                                                                                                                                                                                                                                                                | Stocks, Blanks                                                                                                                                                                                                                                                                                                                                                                                                                                                                                                                                                                                                                                                                                                                                                                                                                                                                                                                                                                                                                                                                                                                                                                                                                                                                                                                                                                                                                                                                                                                                                                                                                                                                                                                                                                                                                                                                                                                                                                                                                                                                                                                 | 44                  |
| Fowler Rifle, Early                                                                                                                                                                                                                                                                                                                                                                                                                                                                                                                                                                                                                                                                                                                                                                                                                                                                                                                                                                                                                                                                                                                                                                                                                                                                                                                                                                                                                                                                                                                                                                                                                                                                                                                                                                                                                                                                                                                                                                                                                                                                                                            | 13           |                                                                                                                                                                                                                                                                                                                                                                                                                                                                                                                                                                                                                                                                                                                                                                                                                                                                                                                                                                                                                                                                                                                                                                                                                                                                                                                                                                                                                                                                                                                                                                                                                                                                                                                                                                                                                                                                                                                                                                                                                                                                                                                                | Tennessee Classic                                                                                                                                                                                                                                                                                                                                                                                                                                                                                                                                                                                                                                                                                                                                                                                                                                                                                                                                                                                                                                                                                                                                                                                                                                                                                                                                                                                                                                                                                                                                                                                                                                                                                                                                                                                                                                                                                                                                                                                                                                                                                                              | 33                  |
| The state of the s |              |                                                                                                                                                                                                                                                                                                                                                                                                                                                                                                                                                                                                                                                                                                                                                                                                                                                                                                                                                                                                                                                                                                                                                                                                                                                                                                                                                                                                                                                                                                                                                                                                                                                                                                                                                                                                                                                                                                                                                                                                                                                                                                                                | Tennessee Mountain                                                                                                                                                                                                                                                                                                                                                                                                                                                                                                                                                                                                                                                                                                                                                                                                                                                                                                                                                                                                                                                                                                                                                                                                                                                                                                                                                                                                                                                                                                                                                                                                                                                                                                                                                                                                                                                                                                                                                                                                                                                                                                             | 34                  |
| Fowler, New England Club Bu                                                                                                                                                                                                                                                                                                                                                                                                                                                                                                                                                                                                                                                                                                                                                                                                                                                                                                                                                                                                                                                                                                                                                                                                                                                                                                                                                                                                                                                                                                                                                                                                                                                                                                                                                                                                                                                                                                                                                                                                                                                                                                    | itt 12       |                                                                                                                                                                                                                                                                                                                                                                                                                                                                                                                                                                                                                                                                                                                                                                                                                                                                                                                                                                                                                                                                                                                                                                                                                                                                                                                                                                                                                                                                                                                                                                                                                                                                                                                                                                                                                                                                                                                                                                                                                                                                                                                                |                                                                                                                                                                                                                                                                                                                                                                                                                                                                                                                                                                                                                                                                                                                                                                                                                                                                                                                                                                                                                                                                                                                                                                                                                                                                                                                                                                                                                                                                                                                                                                                                                                                                                                                                                                                                                                                                                                                                                                                                                                                                                                                                |                     |
| Gun Hangers                                                                                                                                                                                                                                                                                                                                                                                                                                                                                                                                                                                                                                                                                                                                                                                                                                                                                                                                                                                                                                                                                                                                                                                                                                                                                                                                                                                                                                                                                                                                                                                                                                                                                                                                                                                                                                                                                                                                                                                                                                                                                                                    | 93           |                                                                                                                                                                                                                                                                                                                                                                                                                                                                                                                                                                                                                                                                                                                                                                                                                                                                                                                                                                                                                                                                                                                                                                                                                                                                                                                                                                                                                                                                                                                                                                                                                                                                                                                                                                                                                                                                                                                                                                                                                                                                                                                                | Thompson Center Fullstock                                                                                                                                                                                                                                                                                                                                                                                                                                                                                                                                                                                                                                                                                                                                                                                                                                                                                                                                                                                                                                                                                                                                                                                                                                                                                                                                                                                                                                                                                                                                                                                                                                                                                                                                                                                                                                                                                                                                                                                                                                                                                                      | 35                  |
| •                                                                                                                                                                                                                                                                                                                                                                                                                                                                                                                                                                                                                                                                                                                                                                                                                                                                                                                                                                                                                                                                                                                                                                                                                                                                                                                                                                                                                                                                                                                                                                                                                                                                                                                                                                                                                                                                                                                                                                                                                                                                                                                              |              | 1                                                                                                                                                                                                                                                                                                                                                                                                                                                                                                                                                                                                                                                                                                                                                                                                                                                                                                                                                                                                                                                                                                                                                                                                                                                                                                                                                                                                                                                                                                                                                                                                                                                                                                                                                                                                                                                                                                                                                                                                                                                                                                                              | Thompson Center Halfstock                                                                                                                                                                                                                                                                                                                                                                                                                                                                                                                                                                                                                                                                                                                                                                                                                                                                                                                                                                                                                                                                                                                                                                                                                                                                                                                                                                                                                                                                                                                                                                                                                                                                                                                                                                                                                                                                                                                                                                                                                                                                                                      | 35                  |
| Gunsmithing Services 3, 62, 69                                                                                                                                                                                                                                                                                                                                                                                                                                                                                                                                                                                                                                                                                                                                                                                                                                                                                                                                                                                                                                                                                                                                                                                                                                                                                                                                                                                                                                                                                                                                                                                                                                                                                                                                                                                                                                                                                                                                                                                                                                                                                                 | , 70, 73, 81 | 1                                                                                                                                                                                                                                                                                                                                                                                                                                                                                                                                                                                                                                                                                                                                                                                                                                                                                                                                                                                                                                                                                                                                                                                                                                                                                                                                                                                                                                                                                                                                                                                                                                                                                                                                                                                                                                                                                                                                                                                                                                                                                                                              | Thimbles                                                                                                                                                                                                                                                                                                                                                                                                                                                                                                                                                                                                                                                                                                                                                                                                                                                                                                                                                                                                                                                                                                                                                                                                                                                                                                                                                                                                                                                                                                                                                                                                                                                                                                                                                                                                                                                                                                                                                                                                                                                                                                                       | 71 - 73             |
| Harpers Ferry Rifle                                                                                                                                                                                                                                                                                                                                                                                                                                                                                                                                                                                                                                                                                                                                                                                                                                                                                                                                                                                                                                                                                                                                                                                                                                                                                                                                                                                                                                                                                                                                                                                                                                                                                                                                                                                                                                                                                                                                                                                                                                                                                                            | 16           |                                                                                                                                                                                                                                                                                                                                                                                                                                                                                                                                                                                                                                                                                                                                                                                                                                                                                                                                                                                                                                                                                                                                                                                                                                                                                                                                                                                                                                                                                                                                                                                                                                                                                                                                                                                                                                                                                                                                                                                                                                                                                                                                | Toeplates                                                                                                                                                                                                                                                                                                                                                                                                                                                                                                                                                                                                                                                                                                                                                                                                                                                                                                                                                                                                                                                                                                                                                                                                                                                                                                                                                                                                                                                                                                                                                                                                                                                                                                                                                                                                                                                                                                                                                                                                                                                                                                                      | 77                  |
| Hawken Fullstock                                                                                                                                                                                                                                                                                                                                                                                                                                                                                                                                                                                                                                                                                                                                                                                                                                                                                                                                                                                                                                                                                                                                                                                                                                                                                                                                                                                                                                                                                                                                                                                                                                                                                                                                                                                                                                                                                                                                                                                                                                                                                                               | 17           |                                                                                                                                                                                                                                                                                                                                                                                                                                                                                                                                                                                                                                                                                                                                                                                                                                                                                                                                                                                                                                                                                                                                                                                                                                                                                                                                                                                                                                                                                                                                                                                                                                                                                                                                                                                                                                                                                                                                                                                                                                                                                                                                | Touch Hole Liners                                                                                                                                                                                                                                                                                                                                                                                                                                                                                                                                                                                                                                                                                                                                                                                                                                                                                                                                                                                                                                                                                                                                                                                                                                                                                                                                                                                                                                                                                                                                                                                                                                                                                                                                                                                                                                                                                                                                                                                                                                                                                                              | 88                  |
|                                                                                                                                                                                                                                                                                                                                                                                                                                                                                                                                                                                                                                                                                                                                                                                                                                                                                                                                                                                                                                                                                                                                                                                                                                                                                                                                                                                                                                                                                                                                                                                                                                                                                                                                                                                                                                                                                                                                                                                                                                                                                                                                |              |                                                                                                                                                                                                                                                                                                                                                                                                                                                                                                                                                                                                                                                                                                                                                                                                                                                                                                                                                                                                                                                                                                                                                                                                                                                                                                                                                                                                                                                                                                                                                                                                                                                                                                                                                                                                                                                                                                                                                                                                                                                                                                                                | Transitional Kentucky                                                                                                                                                                                                                                                                                                                                                                                                                                                                                                                                                                                                                                                                                                                                                                                                                                                                                                                                                                                                                                                                                                                                                                                                                                                                                                                                                                                                                                                                                                                                                                                                                                                                                                                                                                                                                                                                                                                                                                                                                                                                                                          | 36                  |
| Hawken Halfstock                                                                                                                                                                                                                                                                                                                                                                                                                                                                                                                                                                                                                                                                                                                                                                                                                                                                                                                                                                                                                                                                                                                                                                                                                                                                                                                                                                                                                                                                                                                                                                                                                                                                                                                                                                                                                                                                                                                                                                                                                                                                                                               | 18           |                                                                                                                                                                                                                                                                                                                                                                                                                                                                                                                                                                                                                                                                                                                                                                                                                                                                                                                                                                                                                                                                                                                                                                                                                                                                                                                                                                                                                                                                                                                                                                                                                                                                                                                                                                                                                                                                                                                                                                                                                                                                                                                                | Trapper Pistol                                                                                                                                                                                                                                                                                                                                                                                                                                                                                                                                                                                                                                                                                                                                                                                                                                                                                                                                                                                                                                                                                                                                                                                                                                                                                                                                                                                                                                                                                                                                                                                                                                                                                                                                                                                                                                                                                                                                                                                                                                                                                                                 | 37                  |
| Inlays                                                                                                                                                                                                                                                                                                                                                                                                                                                                                                                                                                                                                                                                                                                                                                                                                                                                                                                                                                                                                                                                                                                                                                                                                                                                                                                                                                                                                                                                                                                                                                                                                                                                                                                                                                                                                                                                                                                                                                                                                                                                                                                         | 82 & 83      |                                                                                                                                                                                                                                                                                                                                                                                                                                                                                                                                                                                                                                                                                                                                                                                                                                                                                                                                                                                                                                                                                                                                                                                                                                                                                                                                                                                                                                                                                                                                                                                                                                                                                                                                                                                                                                                                                                                                                                                                                                                                                                                                | Triggerguards                                                                                                                                                                                                                                                                                                                                                                                                                                                                                                                                                                                                                                                                                                                                                                                                                                                                                                                                                                                                                                                                                                                                                                                                                                                                                                                                                                                                                                                                                                                                                                                                                                                                                                                                                                                                                                                                                                                                                                                                                                                                                                                  | 66 - 70             |
| illays                                                                                                                                                                                                                                                                                                                                                                                                                                                                                                                                                                                                                                                                                                                                                                                                                                                                                                                                                                                                                                                                                                                                                                                                                                                                                                                                                                                                                                                                                                                                                                                                                                                                                                                                                                                                                                                                                                                                                                                                                                                                                                                         | 82 & 83      |                                                                                                                                                                                                                                                                                                                                                                                                                                                                                                                                                                                                                                                                                                                                                                                                                                                                                                                                                                                                                                                                                                                                                                                                                                                                                                                                                                                                                                                                                                                                                                                                                                                                                                                                                                                                                                                                                                                                                                                                                                                                                                                                | 00 0                                                                                                                                                                                                                                                                                                                                                                                                                                                                                                                                                                                                                                                                                                                                                                                                                                                                                                                                                                                                                                                                                                                                                                                                                                                                                                                                                                                                                                                                                                                                                                                                                                                                                                                                                                                                                                                                                                                                                                                                                                                                                                                           |                     |
| Jaeger Rifle                                                                                                                                                                                                                                                                                                                                                                                                                                                                                                                                                                                                                                                                                                                                                                                                                                                                                                                                                                                                                                                                                                                                                                                                                                                                                                                                                                                                                                                                                                                                                                                                                                                                                                                                                                                                                                                                                                                                                                                                                                                                                                                   | 19           |                                                                                                                                                                                                                                                                                                                                                                                                                                                                                                                                                                                                                                                                                                                                                                                                                                                                                                                                                                                                                                                                                                                                                                                                                                                                                                                                                                                                                                                                                                                                                                                                                                                                                                                                                                                                                                                                                                                                                                                                                                                                                                                                | Triggers                                                                                                                                                                                                                                                                                                                                                                                                                                                                                                                                                                                                                                                                                                                                                                                                                                                                                                                                                                                                                                                                                                                                                                                                                                                                                                                                                                                                                                                                                                                                                                                                                                                                                                                                                                                                                                                                                                                                                                                                                                                                                                                       | 59 - 61             |
|                                                                                                                                                                                                                                                                                                                                                                                                                                                                                                                                                                                                                                                                                                                                                                                                                                                                                                                                                                                                                                                                                                                                                                                                                                                                                                                                                                                                                                                                                                                                                                                                                                                                                                                                                                                                                                                                                                                                                                                                                                                                                                                                | 87           |                                                                                                                                                                                                                                                                                                                                                                                                                                                                                                                                                                                                                                                                                                                                                                                                                                                                                                                                                                                                                                                                                                                                                                                                                                                                                                                                                                                                                                                                                                                                                                                                                                                                                                                                                                                                                                                                                                                                                                                                                                                                                                                                | Tulle                                                                                                                                                                                                                                                                                                                                                                                                                                                                                                                                                                                                                                                                                                                                                                                                                                                                                                                                                                                                                                                                                                                                                                                                                                                                                                                                                                                                                                                                                                                                                                                                                                                                                                                                                                                                                                                                                                                                                                                                                                                                                                                          | 38                  |
| Jags                                                                                                                                                                                                                                                                                                                                                                                                                                                                                                                                                                                                                                                                                                                                                                                                                                                                                                                                                                                                                                                                                                                                                                                                                                                                                                                                                                                                                                                                                                                                                                                                                                                                                                                                                                                                                                                                                                                                                                                                                                                                                                                           | 07           |                                                                                                                                                                                                                                                                                                                                                                                                                                                                                                                                                                                                                                                                                                                                                                                                                                                                                                                                                                                                                                                                                                                                                                                                                                                                                                                                                                                                                                                                                                                                                                                                                                                                                                                                                                                                                                                                                                                                                                                                                                                                                                                                |                                                                                                                                                                                                                                                                                                                                                                                                                                                                                                                                                                                                                                                                                                                                                                                                                                                                                                                                                                                                                                                                                                                                                                                                                                                                                                                                                                                                                                                                                                                                                                                                                                                                                                                                                                                                                                                                                                                                                                                                                                                                                                                                | 20                  |
| Kentucky Pistol                                                                                                                                                                                                                                                                                                                                                                                                                                                                                                                                                                                                                                                                                                                                                                                                                                                                                                                                                                                                                                                                                                                                                                                                                                                                                                                                                                                                                                                                                                                                                                                                                                                                                                                                                                                                                                                                                                                                                                                                                                                                                                                | 20           |                                                                                                                                                                                                                                                                                                                                                                                                                                                                                                                                                                                                                                                                                                                                                                                                                                                                                                                                                                                                                                                                                                                                                                                                                                                                                                                                                                                                                                                                                                                                                                                                                                                                                                                                                                                                                                                                                                                                                                                                                                                                                                                                | Underhammer, Arkansas                                                                                                                                                                                                                                                                                                                                                                                                                                                                                                                                                                                                                                                                                                                                                                                                                                                                                                                                                                                                                                                                                                                                                                                                                                                                                                                                                                                                                                                                                                                                                                                                                                                                                                                                                                                                                                                                                                                                                                                                                                                                                                          | 39                  |
| Kentucky I istor                                                                                                                                                                                                                                                                                                                                                                                                                                                                                                                                                                                                                                                                                                                                                                                                                                                                                                                                                                                                                                                                                                                                                                                                                                                                                                                                                                                                                                                                                                                                                                                                                                                                                                                                                                                                                                                                                                                                                                                                                                                                                                               | 20           | The second second                                                                                                                                                                                                                                                                                                                                                                                                                                                                                                                                                                                                                                                                                                                                                                                                                                                                                                                                                                                                                                                                                                                                                                                                                                                                                                                                                                                                                                                                                                                                                                                                                                                                                                                                                                                                                                                                                                                                                                                                                                                                                                              | Underhammer, H & A                                                                                                                                                                                                                                                                                                                                                                                                                                                                                                                                                                                                                                                                                                                                                                                                                                                                                                                                                                                                                                                                                                                                                                                                                                                                                                                                                                                                                                                                                                                                                                                                                                                                                                                                                                                                                                                                                                                                                                                                                                                                                                             | 40                  |
| Lancaster Rifle, Early                                                                                                                                                                                                                                                                                                                                                                                                                                                                                                                                                                                                                                                                                                                                                                                                                                                                                                                                                                                                                                                                                                                                                                                                                                                                                                                                                                                                                                                                                                                                                                                                                                                                                                                                                                                                                                                                                                                                                                                                                                                                                                         | 21           |                                                                                                                                                                                                                                                                                                                                                                                                                                                                                                                                                                                                                                                                                                                                                                                                                                                                                                                                                                                                                                                                                                                                                                                                                                                                                                                                                                                                                                                                                                                                                                                                                                                                                                                                                                                                                                                                                                                                                                                                                                                                                                                                | Underlugs                                                                                                                                                                                                                                                                                                                                                                                                                                                                                                                                                                                                                                                                                                                                                                                                                                                                                                                                                                                                                                                                                                                                                                                                                                                                                                                                                                                                                                                                                                                                                                                                                                                                                                                                                                                                                                                                                                                                                                                                                                                                                                                      | 86                  |
| Lancaster Rifle, Late                                                                                                                                                                                                                                                                                                                                                                                                                                                                                                                                                                                                                                                                                                                                                                                                                                                                                                                                                                                                                                                                                                                                                                                                                                                                                                                                                                                                                                                                                                                                                                                                                                                                                                                                                                                                                                                                                                                                                                                                                                                                                                          | 22           | THE PARTY NAMED IN                                                                                                                                                                                                                                                                                                                                                                                                                                                                                                                                                                                                                                                                                                                                                                                                                                                                                                                                                                                                                                                                                                                                                                                                                                                                                                                                                                                                                                                                                                                                                                                                                                                                                                                                                                                                                                                                                                                                                                                                                                                                                                             |                                                                                                                                                                                                                                                                                                                                                                                                                                                                                                                                                                                                                                                                                                                                                                                                                                                                                                                                                                                                                                                                                                                                                                                                                                                                                                                                                                                                                                                                                                                                                                                                                                                                                                                                                                                                                                                                                                                                                                                                                                                                                                                                |                     |
|                                                                                                                                                                                                                                                                                                                                                                                                                                                                                                                                                                                                                                                                                                                                                                                                                                                                                                                                                                                                                                                                                                                                                                                                                                                                                                                                                                                                                                                                                                                                                                                                                                                                                                                                                                                                                                                                                                                                                                                                                                                                                                                                |              | - 手                                                                                                                                                                                                                                                                                                                                                                                                                                                                                                                                                                                                                                                                                                                                                                                                                                                                                                                                                                                                                                                                                                                                                                                                                                                                                                                                                                                                                                                                                                                                                                                                                                                                                                                                                                                                                                                                                                                                                                                                                                                                                                                            | Verner, A.                                                                                                                                                                                                                                                                                                                                                                                                                                                                                                                                                                                                                                                                                                                                                                                                                                                                                                                                                                                                                                                                                                                                                                                                                                                                                                                                                                                                                                                                                                                                                                                                                                                                                                                                                                                                                                                                                                                                                                                                                                                                                                                     | 41                  |
| Lehigh County Rifle                                                                                                                                                                                                                                                                                                                                                                                                                                                                                                                                                                                                                                                                                                                                                                                                                                                                                                                                                                                                                                                                                                                                                                                                                                                                                                                                                                                                                                                                                                                                                                                                                                                                                                                                                                                                                                                                                                                                                                                                                                                                                                            | 23           |                                                                                                                                                                                                                                                                                                                                                                                                                                                                                                                                                                                                                                                                                                                                                                                                                                                                                                                                                                                                                                                                                                                                                                                                                                                                                                                                                                                                                                                                                                                                                                                                                                                                                                                                                                                                                                                                                                                                                                                                                                                                                                                                | Vincent Halfstock                                                                                                                                                                                                                                                                                                                                                                                                                                                                                                                                                                                                                                                                                                                                                                                                                                                                                                                                                                                                                                                                                                                                                                                                                                                                                                                                                                                                                                                                                                                                                                                                                                                                                                                                                                                                                                                                                                                                                                                                                                                                                                              | 42                  |
| Leman Fullstock                                                                                                                                                                                                                                                                                                                                                                                                                                                                                                                                                                                                                                                                                                                                                                                                                                                                                                                                                                                                                                                                                                                                                                                                                                                                                                                                                                                                                                                                                                                                                                                                                                                                                                                                                                                                                                                                                                                                                                                                                                                                                                                | 24           |                                                                                                                                                                                                                                                                                                                                                                                                                                                                                                                                                                                                                                                                                                                                                                                                                                                                                                                                                                                                                                                                                                                                                                                                                                                                                                                                                                                                                                                                                                                                                                                                                                                                                                                                                                                                                                                                                                                                                                                                                                                                                                                                | Virginia                                                                                                                                                                                                                                                                                                                                                                                                                                                                                                                                                                                                                                                                                                                                                                                                                                                                                                                                                                                                                                                                                                                                                                                                                                                                                                                                                                                                                                                                                                                                                                                                                                                                                                                                                                                                                                                                                                                                                                                                                                                                                                                       | 43                  |
| Leman Halfstock                                                                                                                                                                                                                                                                                                                                                                                                                                                                                                                                                                                                                                                                                                                                                                                                                                                                                                                                                                                                                                                                                                                                                                                                                                                                                                                                                                                                                                                                                                                                                                                                                                                                                                                                                                                                                                                                                                                                                                                                                                                                                                                | 25           | and the second s |                                                                                                                                                                                                                                                                                                                                                                                                                                                                                                                                                                                                                                                                                                                                                                                                                                                                                                                                                                                                                                                                                                                                                                                                                                                                                                                                                                                                                                                                                                                                                                                                                                                                                                                                                                                                                                                                                                                                                                                                                                                                                                                                |                     |
| Locks                                                                                                                                                                                                                                                                                                                                                                                                                                                                                                                                                                                                                                                                                                                                                                                                                                                                                                                                                                                                                                                                                                                                                                                                                                                                                                                                                                                                                                                                                                                                                                                                                                                                                                                                                                                                                                                                                                                                                                                                                                                                                                                          | 52 - 58      |                                                                                                                                                                                                                                                                                                                                                                                                                                                                                                                                                                                                                                                                                                                                                                                                                                                                                                                                                                                                                                                                                                                                                                                                                                                                                                                                                                                                                                                                                                                                                                                                                                                                                                                                                                                                                                                                                                                                                                                                                                                                                                                                |                                                                                                                                                                                                                                                                                                                                                                                                                                                                                                                                                                                                                                                                                                                                                                                                                                                                                                                                                                                                                                                                                                                                                                                                                                                                                                                                                                                                                                                                                                                                                                                                                                                                                                                                                                                                                                                                                                                                                                                                                                                                                                                                |                     |
|                                                                                                                                                                                                                                                                                                                                                                                                                                                                                                                                                                                                                                                                                                                                                                                                                                                                                                                                                                                                                                                                                                                                                                                                                                                                                                                                                                                                                                                                                                                                                                                                                                                                                                                                                                                                                                                                                                                                                                                                                                                                                                                                | · \          | Col.                                                                                                                                                                                                                                                                                                                                                                                                                                                                                                                                                                                                                                                                                                                                                                                                                                                                                                                                                                                                                                                                                                                                                                                                                                                                                                                                                                                                                                                                                                                                                                                                                                                                                                                                                                                                                                                                                                                                                                                                                                                                                                                           | Pecatonica River Long Rifle S                                                                                                                                                                                                                                                                                                                                                                                                                                                                                                                                                                                                                                                                                                                                                                                                                                                                                                                                                                                                                                                                                                                                                                                                                                                                                                                                                                                                                                                                                                                                                                                                                                                                                                                                                                                                                                                                                                                                                                                                                                                                                                  |                     |
| Mainspring Vise                                                                                                                                                                                                                                                                                                                                                                                                                                                                                                                                                                                                                                                                                                                                                                                                                                                                                                                                                                                                                                                                                                                                                                                                                                                                                                                                                                                                                                                                                                                                                                                                                                                                                                                                                                                                                                                                                                                                                                                                                                                                                                                | 91           | 100                                                                                                                                                                                                                                                                                                                                                                                                                                                                                                                                                                                                                                                                                                                                                                                                                                                                                                                                                                                                                                                                                                                                                                                                                                                                                                                                                                                                                                                                                                                                                                                                                                                                                                                                                                                                                                                                                                                                                                                                                                                                                                                            | P.O. Box 2791 • Rockford, IL                                                                                                                                                                                                                                                                                                                                                                                                                                                                                                                                                                                                                                                                                                                                                                                                                                                                                                                                                                                                                                                                                                                                                                                                                                                                                                                                                                                                                                                                                                                                                                                                                                                                                                                                                                                                                                                                                                                                                                                                                                                                                                   | 61132               |
| Measures                                                                                                                                                                                                                                                                                                                                                                                                                                                                                                                                                                                                                                                                                                                                                                                                                                                                                                                                                                                                                                                                                                                                                                                                                                                                                                                                                                                                                                                                                                                                                                                                                                                                                                                                                                                                                                                                                                                                                                                                                                                                                                                       | 89           |                                                                                                                                                                                                                                                                                                                                                                                                                                                                                                                                                                                                                                                                                                                                                                                                                                                                                                                                                                                                                                                                                                                                                                                                                                                                                                                                                                                                                                                                                                                                                                                                                                                                                                                                                                                                                                                                                                                                                                                                                                                                                                                                | Phone: 815-968-1995                                                                                                                                                                                                                                                                                                                                                                                                                                                                                                                                                                                                                                                                                                                                                                                                                                                                                                                                                                                                                                                                                                                                                                                                                                                                                                                                                                                                                                                                                                                                                                                                                                                                                                                                                                                                                                                                                                                                                                                                                                                                                                            |                     |
| Nipples                                                                                                                                                                                                                                                                                                                                                                                                                                                                                                                                                                                                                                                                                                                                                                                                                                                                                                                                                                                                                                                                                                                                                                                                                                                                                                                                                                                                                                                                                                                                                                                                                                                                                                                                                                                                                                                                                                                                                                                                                                                                                                                        | 90           | 18                                                                                                                                                                                                                                                                                                                                                                                                                                                                                                                                                                                                                                                                                                                                                                                                                                                                                                                                                                                                                                                                                                                                                                                                                                                                                                                                                                                                                                                                                                                                                                                                                                                                                                                                                                                                                                                                                                                                                                                                                                                                                                                             | sales@longrifles-pr.com • www                                                                                                                                                                                                                                                                                                                                                                                                                                                                                                                                                                                                                                                                                                                                                                                                                                                                                                                                                                                                                                                                                                                                                                                                                                                                                                                                                                                                                                                                                                                                                                                                                                                                                                                                                                                                                                                                                                                                                                                                                                                                                                  | v.longrifles-pr.com |
| / / C                                                                                                                                                                                                                                                                                                                                                                                                                                                                                                                                                                                                                                                                                                                                                                                                                                                                                                                                                                                                                                                                                                                                                                                                                                                                                                                                                                                                                                                                                                                                                                                                                                                                                                                                                                                                                                                                                                                                                                                                                                                                                                                          |              |                                                                                                                                                                                                                                                                                                                                                                                                                                                                                                                                                                                                                                                                                                                                                                                                                                                                                                                                                                                                                                                                                                                                                                                                                                                                                                                                                                                                                                                                                                                                                                                                                                                                                                                                                                                                                                                                                                                                                                                                                                                                                                                                | 7                                                                                                                                                                                                                                                                                                                                                                                                                                                                                                                                                                                                                                                                                                                                                                                                                                                                                                                                                                                                                                                                                                                                                                                                                                                                                                                                                                                                                                                                                                                                                                                                                                                                                                                                                                                                                                                                                                                                                                                                                                                                                                                              | S Pcom              |