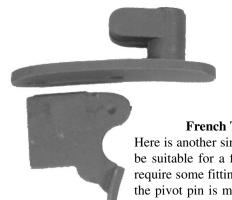

ler-cam, and exterior spring.

#### R.E. Davis Single Set Trigger - Model 003 \$48.00



#### Davis Single Pull Pistol Trigger Model 287

Appropriate for most 18th and early 19th century style pistols. Has 5/16" wide pigtail trigger and simple scroll design behind the pad. Measures 4-1/8" x 7/16" with tapered bar and arch to fit most profiles. Can easily be bent or cut to fit your own rifle or pistol installation.

#### R.E. Davis York Single Pull Pistol Trigger Model 287 \$28.00

# **Triggers**



#### Leman Trigger

This is a moderately sized trigger suitable for a western trade gun, either smooth bore or rifled. It is as cast, but requires little fitting. Of course, you must drill and assemble it, but this affords you the chance to make it fit perfectly.

Leman Trigger & Plate \$30.00



#### French Tulle Trigger

Here is another simple trigger that would be suitable for a fusil-de-chasse. It does require some fitting, but the drill spot for the pivot pin is marked to ensure a light trigger pull needed on a lock with a heavy mainspring.

Tulle Trigger & Plate \$30.00



#### **English Trigger and Plate**

This trigger is an excellent choice for an english fowler or sporting rifle. The plate and trigger are very nice wax castings and are sold separately. They must be fitted and pinned together. The plate is 4-3/4" long and has a pineapple motif

English Trigger & Plate \$30.00



#### Northwest Trade Gun Trigger & Plate

Excellent trigger & bar for the N.W. trade gun. Nice castings, fits into our trade gun stock. Trigger & plate are both center punched to indicate the piv