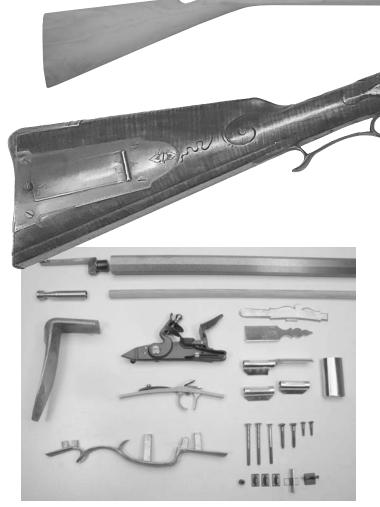

built by John & Caleb Vincent from Ohio, who produced many guns over a period exceeding 70 years. Many have survived and are very collectible. Most stocks were of curly maple. Sometimes with mixed brass & German silver hardware.

Our Vincent stock is shaped in "The Vincent Style" with 13/16" - 7/8" and 15/16" barrel channels. Ramrod hole is drilled for 5/16" or 3/8". Most all original Vincent rifles had a 5/16" ramrod. We inlet the stock for a golcher percussion lock and double set trigger. A brass Vincent patchbox is an option.



Overall length 30"
Pull length 14"
Drop at heel 3-3/4"
Barrel channel length 13"
Porrel channel size 12/16"

Barrel channel size 13/16" - 7/8" - 15/16"

Ramrod hole size 3/8" - 5/16" Lock mortice area 1-1/2" x 5-3/4"

Width at lock 1-1/2"

Butt 1-1/4" x 4-3/8"



| Grn. Mountain Barrel         | 7/8" - 15/16" - 1" x 42" | \$225.00   |
|------------------------------|--------------------------|------------|
|                              | L&R Classic Flint        | \$225.00   |
| Appropriate Lock             |                          |            |
| *Optional Lock               | *(L&R Classic Perc.      | \$150.00)  |
| Appropriate dbl set Trigge   |                          | \$65.00    |
| Appropriate Breech Plug      | Fantail                  | \$12.00    |
| Recommended Buttplate        | Brass                    | \$36.00    |
| Recommended Triggerguard     | Brass                    | \$36.00    |
| Recommended Thimbles         | Brass (3)                | \$24.00    |
| Recommended Nose Cap         | Brass                    | \$12.00