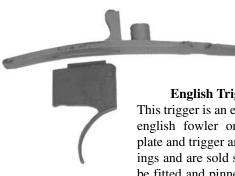

" x 7/16" with tapered bar and arch to fit most profiles. Can easily be bent or cut to fit your own rifle or pistol installation.

#### R.E. Davis York Single Pull Pistol Trigger Model 287 \$28.00

# **Triggers**



#### Leman Trigger

This is a moderately sized trigger suitable for a western trade gun, either smooth bore or rifled. It is as cast, but requires little fitting. Of course, you must drill and assemble it, but this affords you the chance to make it fit perfectly.

Leman Trigger & Plate \$30.00



#### French Tulle Trigger

Here is another simple trigger that would be suitable for a fusil-de-chasse. It does require some fitting, but the drill spot for the pivot pin is marked to ensure a light trigger pull needed on a lock with a heavy mainspring.

Tulle Trigger & Plate \$30.00



#### **English Trigger and Plate**

This trigger is an excellent choice for an english fowler or sporting rifle. The plate and trigger are very nice wax castings and are sold separately. They must be fitted and pinned together. The plate is 4-3/4" long and has a pineapple motif

English Trigger & Plate \$30.00



#### Northwest Trade Gun Trigger & Plate

Excellent trigger & bar for the N.W. trade gun. Nice castings, fits into our trade gun stock. Trigger & plate are both center punched to indicate the pivot point.

Northwest Trade Trigger & Plate \$30.00



#### Gibbs-Medford Sporting & Target Rifle Trigger & Plate

English trigger and plate has a high pivot point for good trigger pull. Modeled after an original Gibbs Medford Sporting Rifle Trigger. This trigger & bar matches the English