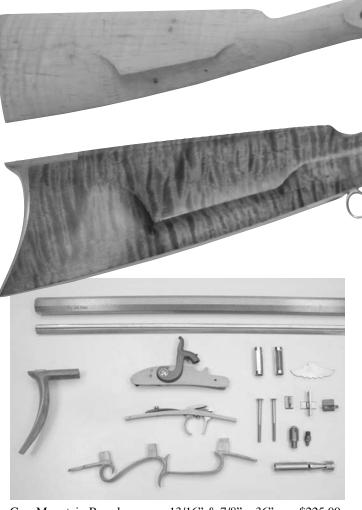

e Indians of the gun's good quality.

The size of the gun, its versatility and its light weight made it a favorite Indian firearm for hunting and war. The gun proved so durable that it was used without any great changes in design, for more than 200 years and was still in use among some Northern tribes well into this century.

| O CO                      |                |  |
|---------------------------|----------------|--|
| Specifications:           |                |  |
| Lock Trigger & Tang Inlet | ting Available |  |
| Overall length            | 55"            |  |

Pull length 15-1/22-5/8" Drop at heel 36" - 41" Barrel channel length 3/4" round or 1" oct. to round Barrel channel size 3/8" Ramrod hole size 6-1/2" x 1-9/16" Lock mortice area 1-3/4" Width at lock 4-1/2" x 1-5/8" Butt



| Grn. Mountain Barrel                               | 13/16" & 7/8" x 36" | \$225.00   |
|----------------------------------------------------|---------------------|------------|
| Appropriate Lock                                   | L&R Warranted perc. | \$150.00   |
| Appropriate dbl set Trigger                        | Davis #4            | \$65.00    |
| Appropriate Breech Plug                            |                     | \$12.00    |
| Recommended Buttplate                              | Brass               | \$36.00    |
| Recommended Triggerguard                           | Brass               | \$36.00    |
| Recommended Thimbles                               | (2) Oct. Brass      | \$16.00    |
| Recommended Nose Cap                               | (none, should       | b