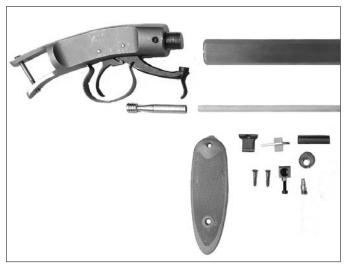

ne fois qu'ils en auroient connula difference, on ne pourvoit plus leur en faire accepter d'autres".

(Once they know the difference, they will not accept anything else.)

We know you will feel the same way about our Tulle "Fusil de Chasse".



| Overall length        | 57-1/2"                    |
|-----------------------|----------------------------|
| Pull length           | 15"                        |
| Drop at heel          | 3-1/2"                     |
| Barrel channel length | 41"                        |
| Barrel channel size   | 3/4" round or out to round |
| Ramrod hole size      | 1-3/8" x 7"                |
| Lock mortice area     | 1-3/4"                     |
| Butt                  | 5-1/4" x 2-1/8"            |

\$750.00

Parts Total: Stock Price: (\_ Grand Total: \_





| Grn. Mountain Barrel                    |                 | \$225.00   |
|-----------------------------------------|-----------------|------------|
| Underhammer Action                      |                 | \$205.00   |
| *Pistol Grip Stock & Forearm - Optional |                 | (\$160.00) |
| Walnut, Curly Maple, Cherry             | 1               | ,          |
| Butt Plate Steel Fine Checkered         | & Screws        | \$30.00    |
| Thimble                                 | (1 Round Steel) | \$4.00     |
| Forearm Barrel Lug & Screws             |                 | \$10.00    |
| Rear Sight                              |                 | \$10.00    |
| Front Sight                             |                 | \$8.00     |
| Flash Cup                               |