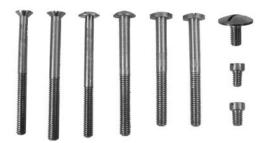

e stock and barrel from cap flash.

Brass \$4.00







Black English Flints or French Amber Flints

5/8" Small Locks Small Siler L&R Manton \$2.50

3/4" Medium Locks
Large siler, T/C,
L&R Hawken, Dur's Egg,
1803 Harpers Ferry \$2.50

**7/8" Large Locks**L&R Trade Gun, Tulle,
Davis Jaeger,
Chambers Fowler \$2.50



## **Bore Gauge**

Copied from an orginal. Easy to read numbering. One side caliber up to 80 and the other side is shotgun bore up to 10 gauge. Also metric sizes. Handy to carry on a chain, use in stores, firing line or gun shows, etc. You can also get your logo, phone, address or email stamped on these. Call for details.

| Brass         | BG   | \$3.50 |
|---------------|------|--------|
| German Silver | BG-3 | \$5.50 |

## **Miscellaneous Parts**

## **Lock & Tang Screws**



We make lock and tang screws in 8/32" and 10/32" thread sizes. They are 2" long. Lock screws are available with flat heads & square shoulders and with oval heads. Tang screws have oval heads and are designed to be countersunk.

### **Lock Screws**

8/32" and 10/32"

3/8" head \$1.75

## Tang Screws

8/32" and 10/32"

5/16" head \$1.75

All are 2" long

## **Barrel Rib Screws**

5/40 and 6/40 thread

3/16" diameter head 7/16" long \$.30

### **Hammer Screws**

6/40 7/16 head

1/2" long \$1.00

## **Wood Screws**



| 1-1/4" | #10 Oval head | .50¢ ea. |
|--------|---------------|----------|
| 3/4"   | #6 Oval head  | .15¢ ea. |
| 5/8"   | #4 Flat head  | .15¢ ea. |
| 1/2"   | #4 Flat head  | .10¢ ea. |
| 1/2"   | #2 Flat head  | .10¢ ea. |
| 3/8"   | #2 Flat head  | .10¢ ea. |
| 1/4"   | #