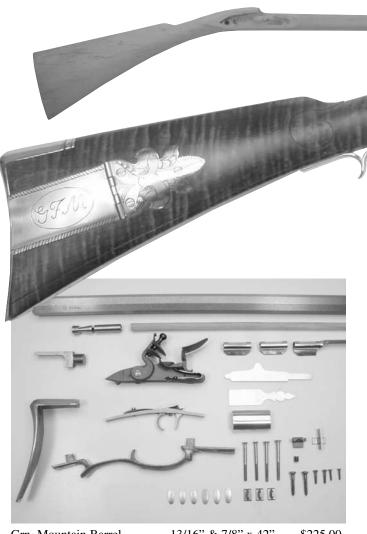

| \$4.50                                        |
|                                                                                                                         |                                               |

Parts Total:

\$647.75

Many consider this to be a ugly rifle. Maybe it is, however it is simple and it works very well. Lock, trigger breech plug and trigger guard are all in one piece.

Underhammer

There is direct ignition into the barrel and has a fine trigger pull. Cap flash is out of view.

Various barrel sizes can be used on this action from 13/16" to 1-1/8".

Stocks and forends are available in walnut, cherry and curly maple. Stocks are inletted and drilled for the thru bolt.





| Grn. Mountain Barrel                               | 13/16" & 7/8" x 42" | \$225.00   |
|----------------------------------------------------|---------------------|------------|
| Appropriate Lock                                   | L&R Classic Flint   | \$215.00   |
| *Optional Lock                                     | *(L&R Classic Perc. | \$150.00)  |
| Appropriate dbl set Trigger                        | Davis #4            | \$65.00    |
| Appropriate Breech Plug                            | Fantail             | \$12.00    |
| Recommended Buttplate                              | Brass               | \$22.00    |
| Recommended Triggerguard                           | Brass               | \$22.00    |
| Recommended Thimbles                               | Brass (3)           | \