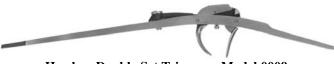

Stock & Parts Total: \$1,206.50

Introduced in Europe by the Dutch and Germans, the Blunderbuss was most popular in the British Isles between 1750 and 1850.

4 Bore

**Blunderbuss** 

Gate guards and game keepers on private estates were armed with the Blunderbuss. It was equally as popular with highwaymen, street robbers and burglars. Dublin and London were neuters for its production.