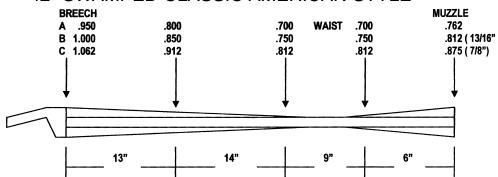

MERICAN STYLE



| Size | Caliber | Length | Twist | Twist<br>Colerain | Threads     | Price<br>Rice | Price<br>Colerain |
|------|---------|--------|-------|-------------------|-------------|---------------|-------------------|
| A    | .36     | 38"    |       | 1-48              | 9/16" x 18" | \$320.00      | \$265.00          |
| A    | .40     | 38"    |       | 1-48              | 5/8" x 18"  | \$320.00      | \$265.00          |
| В    | .45     | 38"    |       | 1-56              | 5/8" x 18"  | \$320.00      | \$265.00          |
| В    | .50     | 38"    |       | 1-56              | 5/8" x 18"  | \$320.00      | \$265.00          |
| C    | .54     | 38"    |       | 1-56              | 3/4" x 16"  | \$320.00      | \$265.00          |

### 42" SWAMPED CLASSIC AMERICAN STYLE



| Size | Caliber | Length | Twist | Twist<br>Colerain | Threads     | Price<br>Rice | Price<br>Colerain |
|------|---------|--------|-------|-------------------|-------------|---------------|-------------------|
| Α    | .36     | 42"    |       | 1-48              | 9/16" x 18" | \$320.00      | \$270.00          |
| A    | .40     | 42"    |       | 1-48              | 5/8" x 18"  | \$320.00      | \$270.00          |
| В    | .45     | 42"    |       | 1-56              | 5/8" x 18"  | \$320.00      | \$270.00          |
| В    | .50     | 42"    |       | 1-56              | 5/8" x 18"  | \$320.00      | \$270.00          |
| С    | .54     | 42"    |       | 1-56              | 5/8" x 18"  | \$320.00      | \$270.00          |
| C    | .58     | 42"    |       | 1-56              |