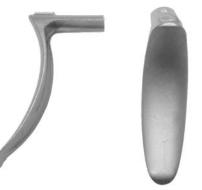

ock. Trigger & plate are both center punched to indicate the pivot point.

Northwest Trade Trigger & Plate \$30.00



#### Gibbs-Medford Sporting & Target Rifle Trigger & Plate

English trigger and plate has a high pivot point for good trigger pull. Modeled after an original Gibbs Medford Sporting Rifle Trigger. This trigger & bar matches the English Bar. This trigger used on the Rigby English Sporting Rifle.

Gibbs-Medford Sporting & Target Rifle Trigger & Plate \$30.00



#### **Bivins Trigger Single Trigger**

High bar for early Flint period. Bivins Triggers are noted for their performance and their appearance.

**Bivins Trigger Single Trigger \$26.00** 

**Investment Cast** 

#### Winchester

Model 1885 Crescent shape. Width 1-5/16" Height 4-5/8" Comb Length 2-1/4" **Steel \$28.00** 



### **Shotgun Butt**

Fine checkered used on some of our early cartridge rifle & shotgun buttstocks. Width 1-5/8" Height 5-1/16" Comb Length 9/16" Steel \$29.00



Model 1885. Width 1-5/16" Height 4-7/8"



#### **Ballard**

Copied from an original Ballard single shot. Width 1-3/8" Height 4-1/2" Comb Length 1-7/8" Steel \$28.00



### **English**

Checkered steel used on our Rigby style target rifle. Width 1-15/16" Height 5-3/8" Comb Length 2-1/2" Steel \$29.00



#### Winchester Helm

Schuetzen style, For Model 1885 high or low wall. Width 1-3/8" Length 4-5/8" Comb Length 2-3/8" Steel \$36.00



# **Gunsmithing Services**

Install breech plug in barrel-plug is fitted tight against the inside shoulder of barrel with the tang against the barrel, \$25.00.

Install dovetail underlug, \$14.0