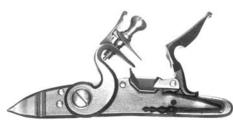

ate measures 5-1/4" x 1" and uses 7/8" x 3/4" flints. The flintlock is completely interchangeable with its percussion version. If you are going to possibly interchange locks, always build for the percussion drum first. Then all you have to change is a touch hole liner of the same thread; preferably, of 5/16" x 24" threads for the flint.

Large Siler Flint Right Hand \$295.00 Large Siler Flint Left Hand \$295.00



#### **Small Siler Flintlock**

The small Siler flintlock fits the same time period as the large Siler flintlock 1770-1790. Its smaller size makes this lock ideal for small or very fine lined rifles or pistols. Measures 4-3/4" x 7/8" and uses 3/4" wide flints. The small Siler flint and percussions are fully interchangeable with each other.

Small Siler Flint Right Hand \$295.00



#### Golden Age Flintlock

Classic flintlock from the 1770 to 1800 period. Closely related to the large siler lock. The lock plate is longer and the cock is taller than the large siler. Most internal parts are shared with the siler. Very fast lock. Lock is 5-9/16" long by 15/16", and uses 3/4" flints. \$295.00



#### **Large Siler Percussion**

As percussion ignition came into use, many original flintlocks were converted to this new system. The original lock plate was retained, but the flint hammer, frizzen, and frizzen spring were replaced by a percussion hammer, drum and nipple. These large caplocks are completely interchangeable with the Siler large flintlock for those of you who want to interchange. Plate cut for a 1/2" drum.

Large Siler Percussion Right Hand \$230.00 Large Siler P