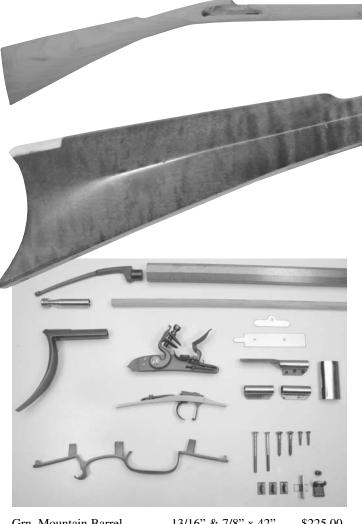

eness of the mountain folks from the mountain regions of North Carolina and Tennessee. Functional guns without fancy inlays or carving. Iron was the predominant metal used as brass was in short supply in the hills of Tennessee. Most parts were hand forged with the exception of the locks which were generally imported.

A very comfortable gun to shoot with more drop than the Tennessee Mountain, but less than the Southern Mountain. The buttstock has a straight comb and well defined cheek piece.

Maple and walnut were the most frequently used woods but cherry and ash were also seen.



59" Overall length 15" Pull length 4" Drop at heel 42" Barrel channel length Barrel channel size 13/16" or 7/8" Ramrod hole size 3/8" Lock mortice area 1-1/2" x 6-3/4" Width at lock 1-1/2" Butt 1-1/2" x 4-3/4"



| Grn. Mountain Barrel        | 13/16" & 7/8" x 42" | \$225.00   |
|-----------------------------|---------------------|------------|
| Appropriate Lock            | L&R Manton          | \$215.00   |
| *Optional Lock              | *(Manton Perc.)     | (\$150.00) |
| Appropriate dbl set Trigger | L&R                 | \$65.00    |
| *Optional Trigger System    | (Davis #4)          | (\$65.00)  |
| Appropriate Breech Plug     | Lollypop Tang       | \$24.00    |
| Recommended Buttplate       | Iron                | \$32.00    |
| Recommended Triggerguard    | Iron                | \$33.00    |
| Recommended Thimbles        | Steel (3)           | \$18.00    |
| Recommended Nose Cap        | Steel               | \$12.00    |
| Lock Screws                 | (2)                 | \$3.50