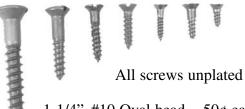

, firing line or gun shows, etc. You can also get your logo, phone, address or email stamped on these. Call for details.

| Brass         | BG   | \$3.50 |
|---------------|------|--------|
| German Silver | BG-3 | \$5.50 |

## **Miscellaneous Parts**

## **Lock & Tang Screws**



We make lock and tang screws in 8/32" and 10/32" thread sizes. They are 2" long. Lock screws are available with flat heads & square shoulders and with oval heads. Tang screws have oval heads and are designed to be countersunk.

### **Lock Screws**

8/32" and 10/32"

3/8" head \$1.75

## Tang Screws

8/32" and 10/32"

5/16" head \$1.75

All are 2" long

## **Barrel Rib Screws**

5/40 and 6/40 thread

3/16" diameter head 7/16" long \$.30

### **Hammer Screws**

6/40 7/16 head

1/2" long \$1.00

## **Wood Screws**



| 1-1/4" | #10 Oval head | .50¢ ea. |
|--------|---------------|----------|
| 3/4"   | #6 Oval head  | .15¢ ea. |
| 5/8"   | #4 Flat head  | .15¢ ea. |
| 1/2"   | #4 Flat head  | .10¢ ea. |
| 1/2"   | #2 Flat head  | .10¢ ea. |
| 3/8"   | #2 Flat head  | .10¢ ea. |
| 1/4"   | #2 Flat head  | .10¢ ea. |



## **Brass Shaft Ball Starters**

With removable nylon guide and replaceable tip. Hardwood ball handle with brass shaft and nylon muzzleguide.

Comes in sizes for barrel in:

32" - 36" - 40" - 45" - 50" - 54" & 58" \$15.00 each





## **Gun Hangers**

Made from heavy weight brass with soft strip of felt to protect the wood finish. Comes with mounting screws. \$22.00 pair.

# **Finishing Products**



### Wahkon Bay Products 2 oz. Bottles

Have been used by gunsmiths, sportsmen and rifl