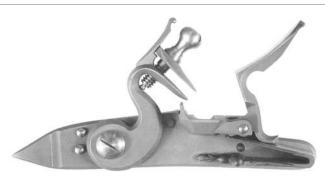

nial Virginia Flintlock

Locks of this type were made in England during the 1740's, 1750's and 1760's. Exported to the Colonies, they were used on Rifles, Fowlers and Trade guns made in Virginia, Maryland and the Carolinas. Lock is 6" long x 1", uses 7/8" Flints. **\$295.00** 



#### Late Ketland Flintlock

Golden age era lock ideal for use on American long rifles. Features a roller on the frizzen spring and uses internal parts from the large siler lock. Fast and reliable lock. Lock is 5" long by 15/16" and uses 3/4" inch flints. \$295.00



#### **Early Ketland Flintlock**

Produced in England during the 1760's and 1770's and exported to America. Used on rifle's Fowler and Trade funs produced during the last half of the 18th century. Lock is 5-3/4" long x 1", uses 7/8" Flints. \$295.00



#### Deluxe Siler Flintlock, Model #L-18

Need to replace a standard Siler lock? Or do you have a pre-carved stock already inlet for a large Siler? Or do you just want something a little better than the standard Siler lock? The Deluxe Siler uses the standard Siler plate, but incorporates the taller hammer, different tumbler and fancy frizzen spring from the Golden Age lock for improved performance. Lock is 5-1/4" long by 1" and uses 7/8"x 3/4" inch flints. \$295.00



#### **Small Queen Anne Flintlock**

Smaller than the small Siler lock. Rounded plate, pan and hammer. Perfect for use on early flint pistol, Dueling pistols or small caliber flint rifle.

Size: 5" x 7/6". Recommended flint size 3/4". \$295.00



#### L&R Classic Flintlock - Bridled Frizzen

The Classic locks have all the f