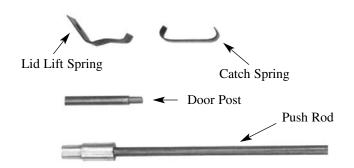

Silver \$54.00

From Caleb halfsto sion ri made i An change The or not eng

From a late Caleb Vincent halfstock percussion rifle. Box is made in 5 pieces. An interesting change in style. The original was not engraved.

Overall:

1-7/16" x 5-3/8" Door: 1" x 2-3/8"

31860 Brass \$50.00

31870 German Silver \$60.00

This patchbox has become the standard for Bedford rifles. It is from an original by Jacob Stodenour of Bedford County, PA. Five piercings fully expose the curl of the wood through the box.



Finial: 1-13/16" x 3-5/16"

Door:1" x 4-11/16"

Widest Sideplate: 1" x 5"

10980 Brass \$42.00

10990 German Silver \$54.00

## **Patchbox Door Release Kits**

Simple, authentic, & easy to install. Comes with complete instructions, all springs, screws and parts to assemble your own release



assembly to your particular need in brass, german silver or steel. Can be installed through the comb, toe or crest of the buttplate.

**Brass Release Kit \$15.00** 

## **Wood Patchbox Spring**



Metal patchboxes were pre-dated by wooden lids with this type of spring to "catch" the door upon closing. It was a simple concept but builders soon realized the wooden door was pre-disposed to warping.

Wood Door Spring \$14.50

**Isaac Haines 1750 - 1792** 

This original 1772 rifle is shown on page 327 of Rifles of Colonial America. It is the classic early style of Lancaster, Pennsylvania during the Revolutionary



War period. Our new domed lid patch-box is a copy from this very rifle as close to the exact size as is possible. Our Early Lancaster stock matches our replica patchbox. The conto