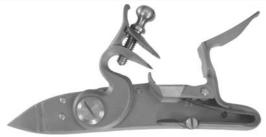

istols found in the golden age of muzzleloading which fall in the 1770 to 1790's.



#### Large Siler Flintlocks

The original Siler lock is a copy of the Germanic styled, hand-forged locks used by mid to late 18th century gunmakers. This style was common to 1770 to 1790 period rifles made by such well known builders as Jacob Dickert, Isaac Haines, J.P. Beck and many others. The plate measures 5-1/4" x 1" and uses 7/8" x 3/4" flints. The flintlock is completely interchangeable with its percussion version. If you are going to possibly interchange locks, always build for the percussion drum first. Then all you have to change is a touch hole liner of the same thread; preferably, of 5/16" x 24" threads for the flint.

Large Siler Flint Right Hand \$295.00 Large Siler Flint Left Hand \$295.00



#### **Small Siler Flintlock**

The small Siler flintlock fits the same time period as the large Siler flintlock 1770-1790. Its smaller size makes this lock ideal for small or very fine lined rifles or pistols. Measures 4-3/4" x 7/8" and uses 3/4" wide flints. The small Siler flint and percussions are fully interchangeable with each other.

Small Siler Flint Right Hand \$295.00



#### Golden Age Flintlock

Classic flintlock from the 1770 to 1800 period. Closely related to the large siler lock. The lock plate is longer and the cock is taller than the large siler. Most internal parts are shared with the siler. Very fast lock. Lock is 5-9/16" long by 15/16", and uses 3/4" flints. \$295.00



#### **Large Siler Percussion**

As percussion ignition came into use, many original flintlocks wer