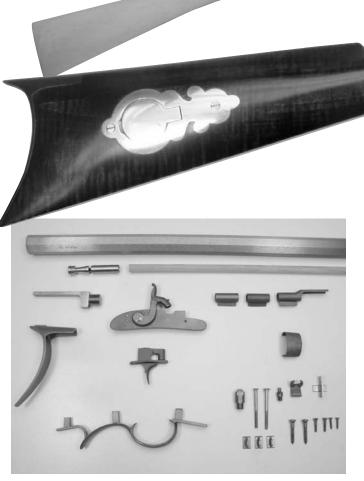

ample of the workmanship from this area are the rifles of John Moll, Jr., whose rifles are depicted in several of the books on the Kentucky rifle.

Moll's work was often marked by careful and detailed carving behind the rear ramrod pipe.

The stocks we produce for this type rifle are historically accurate and correct. The maker who wants a little something "extra" from this period would do well to consider the Lehigh as a well-designed and interesting firearm that can take its place over the fireplace or on the firing line.

### Specifications:

Lock Trigger & Tang Inletting Available

59" Overall length 16" Pull length Drop at heel 5" 42" Barrel channel length Barrel channel size 13/16" and 7/8" Ramrod hole size 3/8" Lock mortice area 8" x 1-1/2" Width at lock 1-9/16" Butt 5" x 1-13/16"



| Grn. Mountain Barrel       | 15/16" x 36"    | \$225.00  |
|----------------------------|-----------------|-----------|
| Appropriate Lock           | L&R Leman perc. | \$150.00  |
| Appropriate Trigger        | Single Trigger  | \$30.00   |
| Appropriate Breech Plug    |                 | \$12.00   |
| Recommended Buttplate      | Brass           | \$36.00   |
| Recommended Triggerguard   | Brass           | \$36.00   |
| Recommended Thimbles       | Brass (3)       | \$18.00   |
| Recommended Nose Cap       | Brass           | \$12.00   |
| Lock Screws                | (1)             | \$1.75    |
| Tang Screws                | (1)             | \$1.75    |
| Rear Sight                 |                 | \$10.00   |
| Front Sight                |                 | \$8.00    |
| Bar