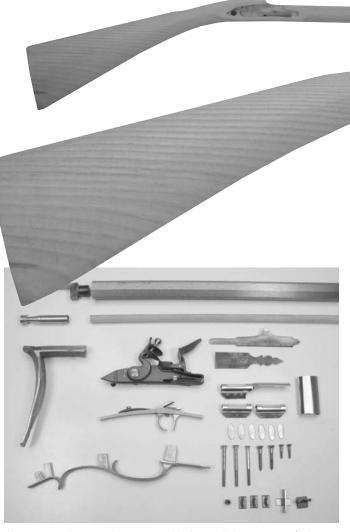

cal bullets. Round ball barrels are used for competitive shooting up to 100 yards.

As these are target guns, no ramrod, ramrod pipes, or barrel rib are included. Loading and cleaning rods are used at the bench. Sights are also not included as peep or vernier sights are used on the rear and aperture front sights are generally used.



| Overall length        | 27-1/2"       |
|-----------------------|---------------|
| Pull length           | 14-1/2"       |
| Drop at heel          | 4"            |
| Barrel channel length | 12"           |
| Barrel channel size   | 15/16" and 1" |
| Ramrod hole size      | 3/8" optional |
| Lock mortice area     | 1-7/8" x 7"   |
| Width at lock         | 1-3/4"        |
| Butt                  | 1-3/4" x 5"   |
|                       |               |



| Grn. Mountain Barrel                               | 13/16" & 7/8" x 42"  | \$225.00    |
|----------------------------------------------------|----------------------|-------------|
| Appropriate Lock                                   | L&R Classic Flint    | \$215.00    |
| *Optional Lock                                     | *(L&R Classic Perc.) | (\$150.00)  |
| Appropriate dbl set Trigger                        |                      | \$65.00     |
| Appropriate Breech Plug                            | Fantail              | \$12.00     |
| Recommended Buttplate                              | Brass                | \$22.00     |
| Recommended Triggerguard                           | Brass                | \$22.00     |
| Recommended Thimbles                               | Brass (