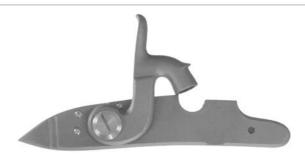

lassic flintlock from the 1770 to 1800 period. Closely related to the large siler lock. The lock plate is longer and the cock is taller than the large siler. Most internal parts are shared with the siler. Very fast lock. Lock is 5-9/16" long by 15/16", and uses 3/4" flints. \$295.00



#### **Large Siler Percussion**

As percussion ignition came into use, many original flintlocks were converted to this new system. The original lock plate was retained, but the flint hammer, frizzen, and frizzen spring were replaced by a percussion hammer, drum and nipple. These large caplocks are completely interchangeable with the Siler large flintlock for those of you who want to interchange. Plate cut for a 1/2" drum.

Large Siler Percussion Right Hand \$230.00 Large Siler Percussion Left Hand \$230.00



#### **Small Siler Percussion**

Identical in size and interchangeable with the small Siler flint, this lock plate has a cutout for a 7/16" diameter drum.

Small Siler Percussion Right Hand \$230.00



#### **Golden Age Percussion**

True flintlock conversion to percussion. Interchangeable with the Golden Age Flint. Fine quality early percussion lock. Lock is 5-9/16" long by 15/16". Takes a 1/2" inch drum. \$230.00

## Jim Chambers Locks



#### **Round Face English Fowler Flintlock**

Found on colonial American longrifles and fowlers. Features a decorative molding around the lock plate, and hammer has a raised weather proof pan. Lock is 6" x 1" and uses 7/8" inch flints. \$295.00



#### Colonial Virginia Flintlock

Locks of this type were made in England during the 1740's, 1750's and 1