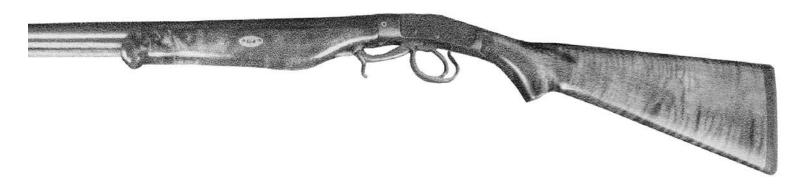

"Une fois qu'ils en auroient connula difference, on ne pourvoit plus leur en faire accepter d'autres".

(Once they know the difference, they will not accept anything else.)

We know you will feel the same way about our Tulle "Fusil de Chasse".



| Overall length        | 57-1/2"                    |
|-----------------------|----------------------------|
| Pull length           | 15"                        |
| Drop at heel          | 3-1/2"                     |
| Barrel channel length | 41"                        |
| Barrel channel size   | 3/4" round or out to round |
| Ramrod hole size      | 1-3/8" x 7"                |
| Lock mortice area     | 1-3/4"                     |
| Butt                  | 5-1/4" x 2-1/8"            |

\$750.00

Parts Total: Stock Price: (\_ Grand Total: \_





| Grn. Mountain Barrel                    |                 | \$225.00   |
|-----------------------------------------|-----------------|------------|
| Underhammer Action                      |                 | \$205.00   |
| *Pistol Grip Stock & Forearm - Optional |                 | (\$160.00) |
| Walnut, Curly Maple, Cherry             | 1               | ,          |
| Butt Plate Steel Fine Checkered         | & Screws        | \$30.00    |
| Thimble                                 | (1 Round Steel) | \$4.00     |
| Forearm Barrel Lug & Screws             |                 | \$10.00    |
| Rear Sight                              |                 | \$10.00    |
| Front Sight                             |                 | \$8.00     |
| Flash Cup                               |