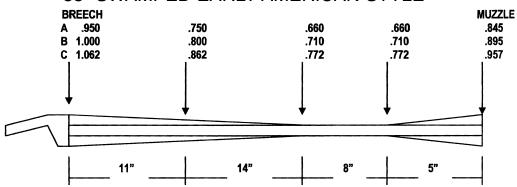

| .54     | 44"    |                   | 1-56              | 5/8" x 18"  | \$320.00      | \$275.00          |

### Colerain – Jeager Swamped Barrels

50, 54, 58, 62 cal. 1-1/16" at breech, 31" long. Breech plug installed **\$275.00 • Rice \$320.00** 



### **Colerain Harpers Ferry Barrel**

54 cal. Octagon to round, 33" long. Breech plug installed. \$275.00 • Rice \$320.00



75 cal. 1-1/8" Octagon at breech, 20" long. Breech plug installed. \$295.00

10 ga. 1-1/8" Octagon at breech, 20" long. Breech plug installed. \$485.00

4 ga. 1-1/8" Octagon at breech, 20" long. Breech plug installed. \$485.00





6 Grooves, Round Bottom Cut Rifling .016 Deep Breech Plugs Installed – Finish Grounded

Straight Octagon 1137 Steel 8 Grooves .010 to 0.12 Depth

### 38" SWAMPED EARLY AMERICAN STYLE



| Size | Caliber | Length | Twist | Twist<br>Colerain | Threads     | Price<br>Rice | Price<br>Colerain |
|------|---------|--------|-------|-------------------|-------------|---------------|-------------------|
| A    | .36     | 38"    |       | 1-48              | 9/16" x 18" | \$320.00      | \$265.00          |
| A    | .40     | 38"    |       | 1-48              | 5/8" x 18"  | \$320.00      | \$265.00          |
| В    | .45     | 38"    |       | 1-56              | 5/8" x 18"  | \$320.00      | \$265.00          |
| В    | .50     | 38"    |       | 1-56              | 5/8" x 18"  | \$320.00      | \$265.00          |
| C    | .54     | 38"    |       | 1-56              | 3/4" x 16"  | \$320.00      | \$265.00          |

### 42" SWAMPED CLASSIC AMERICAN STYLE



| Size | Cali