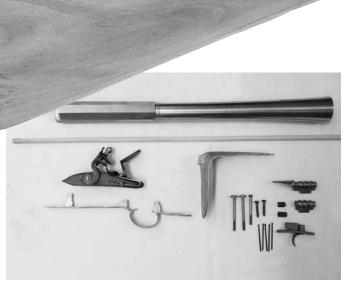

s, the guns had to be reloaded once a week.

Growing law and order in the early 1800's brought steam engines, leading to trains, and by 1850 trains were leaving London at double the speed and a third of the price. The colorful ways of the road were vanishing. By 1850, the end had come for coaches, highwaymen and the Blunderbuss.

### **Specifications:**

| Overall length        | 36"             |
|-----------------------|-----------------|
| Pull length           | 14-1/2"         |
| Drop at heel          | 2-1/2"          |
| Barrel channel length | 19-7/8"         |
| Barrel channel size   | 1-1/2" at rear  |
| Ramrod hole size      | 3/8"            |
| Lock mortice area     | 7-3/4" x 1-3/4" |
| Width at lock         | 2-3/16"         |
| Butt                  | 2-1/9" x 5-1/8" |





| Walnut              | 1-15/16 at Muzzle         | \$235.00 |
|---------------------|---------------------------|----------|
| Barrel 10 Bore Rice | 20" long with Breechplug  | \$485.00 |
| Lock                | Engraved Davis Flint Lock | \$215.00 |
| Trigger             |                           | \$30.00  |
| Buttplate           | Iron                      | \$36.00  |
| Side Plate          | Iron                      | \$15.00  |
| Barrel Lugs         | (2)                       | \$6.00   |
| Thimbles            | Steel                     | \$35.00  |
| Triggerguard        |                           | \$34.00  |
| Touch Hole Liner    |                           | \$3.00   |
| Ramrod Jag & Tip    |                           | \$4.75   |
| Ramrod              |