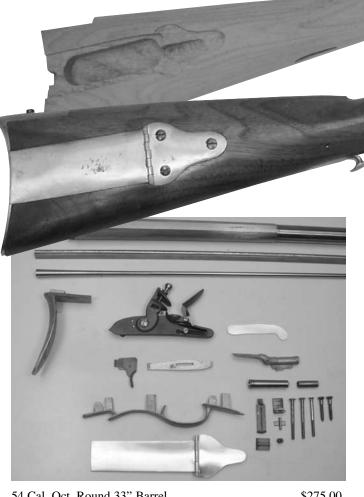

be authentic in style.

Andrew Figthorn was a talented and careful gunsmith who was generally faithful to the design of rifle that marks this period and area. A completed Figthorn-style rifle should be as pleasing to shoot as it is to the eye.

### **Specifications:**

Lock Trigger & Tang Inletting Available

| Overall length        | 59"             |
|-----------------------|-----------------|
| Pull length           | 15"             |
| Drop at heel          | 3-7/8"          |
| Barrel channel length | 42"             |
| Barrel channel size   | 13/16" and 7/8' |
| Ramrod hole size      | 3/8"            |
| Lock mortice area     | 1-3/8" x 6-1/2" |
| Width at lock         | 1-5/8"          |
| Butt                  | 1-7/8" x 5-3/8" |
|                       |                 |

15



| 54 Cal. Oct. Round 33" Barrel                                                                              |                   | \$275.00 |
|------------------------------------------------------------------------------------------------------------|-------------------|----------|
| Appropriate Lock                                                                                           | Davis 1803 Flint  | \$215.00 |
| *Appropriate Trigger                                                                                       |                   | \$30.00) |
| Appropriate Breech Plug                                                                                    | Installed in Bbl. | -        |
| Recommended Buttplate