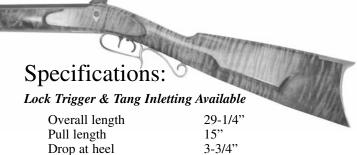

here was no need for the .50 calibre or larger rifle and its demand for greater quantities of powder and lead.

The Ohio Rifle was good for squirrels and similar small game. It was a smaller calibre rifle, with a half-stock (often of walnut). The fish-belly stock was a popular design and because it was in the hands of men who had (at least to some extent) prospered, it included brass and silver inlays and sometimes wire inlay designs. There were undoubtedly many plainer versions of this rifle that found their way into the homes of farmers and the camps of herdsmen and hunters.

Like the original "Ohio" style rifles, we know that some gentlemen (and ladies) will want some custom modifications and we can offer these rifles either without a cheek piece or with the cheek piece on both sides.



Barrel channel length 13"

13/16" and 7/8" Barrel channel size

Ramrod hole size 3/8"

Lock mortice area 1-15/16" x 5-3/4"

Width at lock 1-1/2"

1-3/8" x 4-5/16" Butt



| Grn. Mountain Barrel                                        | 1" x 36"     | \$225.00 |
|-------------------------------------------------------------|--------------|----------|
|                                                             | L&R Perc.    | \$150.00 |
| Appropriate Lock                                            |              |          |
| Appropriate dbl set Trigger                                 | L&R          | \$85.00  |
| Appropriate Breech Plug                                     | L&R          | \$90.00  |
| Recommended Buttplate                                       | Brass        | \$40.00