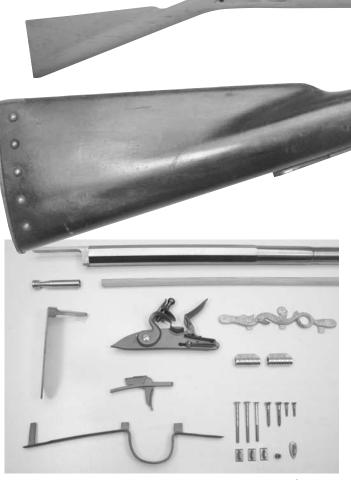

| \$57.50    |

Full Stock Prices: (Maple Grade)
Curly Maple #1 \$170.00
Curly Maple #2 \$190.00
Curly Maple #3 \$250.00
Curly Maple #4 \$325.00
Curly Maple #5 \$450.00
Curly Maple #5 \$450.00
Cherry or Walnut \$235.00

## **North Carolina**

One of the southern style guns similar to our Tennessee, Southern Mountain and Tennessee Classic. Most were quite plain with little carving and most often used iron hardware. This stock is representative of the early 1800's rifle and is very comfortable to shoot. Comes inletted for a siler or L&R Durs Egg lock and Davis double set trigger as well as a flared tang.



Overall length 59"
Barrel inlet 3/4", 1-3/16" and 7/8"
Ramrod hole drilled 3/8"
Butt width 1-3/4" x 5"
Lock area 1-1/2" x 7"
Drop at heel 4"
Trigger pull up to 14-1/4"



| Barrel                                        | 20 ga. 1' | Octagon to Round             | \$275.00 |
|-----------------------------------------------|-----------|------------------------------|----------|
| Appropriate Lock                              |           | L&R Trade Gun                | \$215.00 |
| Appropriate Trigger                           |           |                              | \$30.00  |
| Appropriate Breech I                          | Plug      | With Barrel                  | -        |
| Recommended Buttp                             | late      | Brass                        | \$29.00  |
| Recommended Trigge                            | erguard   | Steel                        | \$24.00  |
| Recommended Thim                              | bles      | (2)