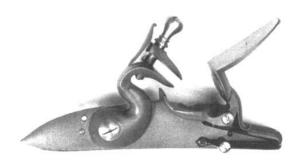

able lock. Lock is 5" long by 15/16" and uses 3/4" inch flints. \$295.00



#### **Early Ketland Flintlock**

Produced in England during the 1760's and 1770's and exported to America. Used on rifle's Fowler and Trade funs produced during the last half of the 18th century. Lock is 5-3/4" long x 1", uses 7/8" Flints. \$295.00



#### Deluxe Siler Flintlock, Model #L-18

Need to replace a standard Siler lock? Or do you have a pre-carved stock already inlet for a large Siler? Or do you just want something a little better than the standard Siler lock? The Deluxe Siler uses the standard Siler plate, but incorporates the taller hammer, different tumbler and fancy frizzen spring from the Golden Age lock for improved performance. Lock is 5-1/4" long by 1" and uses 7/8"x 3/4" inch flints. \$295.00



#### **Small Queen Anne Flintlock**

Smaller than the small Siler lock. Rounded plate, pan and hammer. Perfect for use on early flint pistol, Dueling pistols or small caliber flint rifle.

Size: 5" x 7/6". Recommended flint size 3/4". \$295.00



#### L&R Classic Flintlock - Bridled Frizzen

The Classic locks have all the features which are appropriate for several rifle styles. Each Classic has a fly in the tumbler and a roller on the frizzen. Thick bolster area for proper stock profiling fits same lock mortice as large siler. Recommended flint size 3/4" Size: 5-3/8" x 1"

L&R Model 2100 Flint Right Hand \$215.00 L&R Model 2175 Flint Left Hand \$215.00



#### L&R Classic Percussion Lock

This is the percussion version of the L&R Classic series of locks and is completely interchangeable