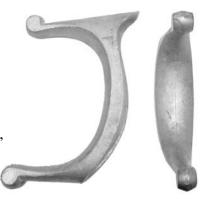

their appearance.

**Bivins Trigger Single Trigger \$26.00** 

**Investment Cast** 

#### Winchester

Model 1885 Crescent shape. Width 1-5/16" Height 4-5/8" Comb Length 2-1/4" **Steel \$28.00** 



### **Shotgun Butt**

Fine checkered used on some of our early cartridge rifle & shotgun buttstocks. Width 1-5/8" Height 5-1/16" Comb Length 9/16" Steel \$29.00



Model 1885. Width 1-5/16" Height 4-7/8"



#### **Ballard**

Copied from an original Ballard single shot. Width 1-3/8" Height 4-1/2" Comb Length 1-7/8" Steel \$28.00



### **English**

Checkered steel used on our Rigby style target rifle. Width 1-15/16" Height 5-3/8" Comb Length 2-1/2" Steel \$29.00



#### Winchester Helm

Schuetzen style, For Model 1885 high or low wall. Width 1-3/8" Length 4-5/8" Comb Length 2-3/8" Steel \$36.00



# **Gunsmithing Services**

Install breech plug in barrel-plug is fitted tight against the inside shoulder of barrel with the tang against the barrel, \$25.00.

Install dovetail underlug, \$14.00 each.

Cut sight dovetails - 3/8" standard dovetails for front and rear sights, \$14.00 each.

Cut buttplate - rough fit buttplate to your length of pull, \$40.00

Install under rib w/screws and solder thimbles to rib, \$125.00

Cut and crown barrel, \$10.00

Drill and tap barrel for breech plug, \$30.00

Carve customers wood, full stock \$120.00, half stock \$95.00, pistol \$65.00

Install Nipple in Underhammer barrel \$20.00

**Investment Cast** 

#### French

This Buttplate used on our Tulle Fusil de Chasse. Width 1-15/16" Height 5-1/8"





### **Fowler** Most common Buttplate used on Englis