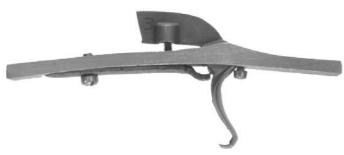

Stock & Parts Total: \$1,206.50

Introduced in Europe by the Dutch and Germans, the Blunderbuss was most popular in the British Isles between 1750 and 1850.

4 Bore

**Blunderbuss** 

Gate guards and game keepers on private estates were armed with the Blunderbuss. It was equally as popular with highwaymen, street robbers and burglars. Dublin and London were neuters for its production.