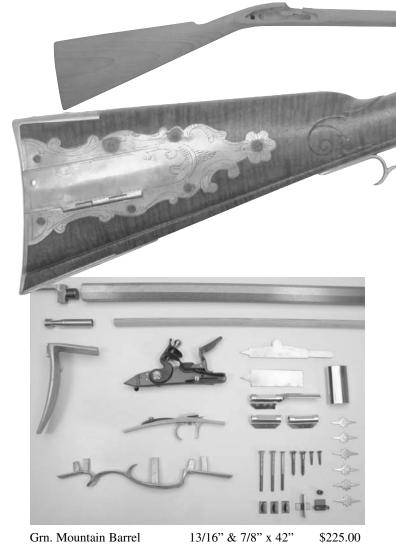

res, the guns had to be reloaded once a week.

Growing law and order in the early 1800's brought steam engines, leading to trains, and by 1850 trains were leaving London at double the speed and a third of the price. The colorful ways of the road were vanishing. By 1850, the end had come for coaches, highwaymen and the Blunderbuss.

### **Specifications:**

| Overall length        | 36"             |
|-----------------------|-----------------|
| Pull length           | 14-1/2"         |
| Drop at heel          | 2-1/2"          |
| Barrel channel length | 19-7/8"         |
| Barrel channel size   | 1-1/2" at rear  |
| Ramrod hole size      | 3/8"            |
| Lock mortice area     | 7-3/4" x 1-3/4" |
| Width at lock         | 2-3/16"         |
| Butt                  | 2-1/9" x 5-1/8" |



| Appropriate Lock                                          | L&R Classic Flint   | \$215.00         |
|-----------------------------------------------------------|---------------------|------------------|
| *Optional Lock                                            | *(L&R Classic Perc. | \$150.00)        |
| Appropriate dbl set Trigger                               | Davis #4            | \$65.00          |
| Appropriate Breech Plug                                   | Fantail             | \$12.00          |
| Recommended Buttplate                                     | Brass               | \$36.00          |
| Recommended Triggerguard                                  | Brass               | \$36.00          |
| Recommended Thimbles                                      | Brass (3)