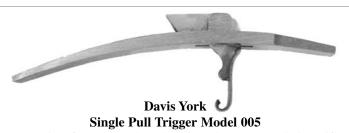

Stock & Parts Total: \$1,206.50

Introduced in Europe by the Dutch and Germans, the Blunderbuss was most popular in the British Isles between 1750 and 1850.

4 Bore

**Blunderbuss** 

Gate guards and game keepers on private estates were armed with the Blunderbuss. It was equally as popular with highwaymen, street robbers and burglars. Dublin and London were neuters for its production.