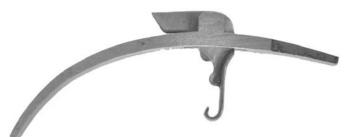

Large Davis Double Set Trigger Model 006

This is the second most popular trigger of the Davis line we sell. Longer plate and triggers for heavier earlier style rifles. Technical: triggers extend 1" below plate, bar measures 5-5/8" with extra length at the back end of the bar and 3/8" width. Spacing across triggers at full set, 1-3/8" front to back. Now available as a kit.

#### Large Davis Double Set Triggers - Model 006 \$65.00



#### Single Set Trigger Model 003

Set this trigger by pushing forward on the wide semi-pigtail shaped trigger. Is adjustable for pull-off as well as spring tension. The top bar is large enough to grind for perfect sear height. The design is from an original trigger with roller-cam, and exterior spring.

#### R.E. Davis Single Set Trigger - Model 003 \$48.00



#### Davis Single Pull Pistol Trigger Model 287

Appropriate for most 18th and early 19th century style pistols. Has 5/16" wide pigtail trigger and simple scroll design behind the pad. Measures 4-1/8" x 7/16" with tapered bar and arch to fit most profiles. Can easily be bent or cut to fit your own rifle or pistol installation.

#### R.E. Davis York Single Pull Pistol Trigger Model 287 \$28.00

# **Triggers**



#### Leman Trigger

This is a moderately sized trigger suitable for a western trade gun, either smooth bore or rifled. It is as cast, but requires little fitting. Of course, you must drill and assemble it, but this affords you the chance to make it fit perfectly.

Leman Trigger & Plate \$30.00



#### French Tulle Trigger

Here is another simple trigger that would be suitable for