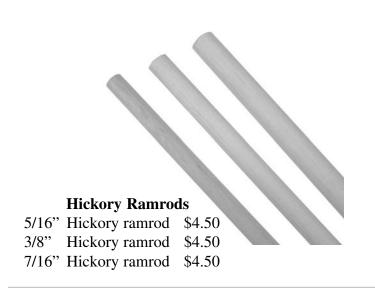

ey \$4.00 ea.



Cast staple underlug for small Kentucky key \$4.00 ea.





## **Staple Installation Tools**

These tools make installing staples much simpler. Use the center punch to mark the exact spacing for the staple holes. Drill a 7/64" hole being careful to drill no deeper than necessary. Insert the staple and use the staking tool to set the ends. The concave shape of the staking tool does a good job.

Staple Center Punch \$12.00 Staple Staking Tool \$12.00



### **Barrel Ribs**

Milled Solid Steel Ribs with Overlapping Edges.

Sizes for the following:

13/16" Barrels 24" long \$36.00

7/8" Barrels 24" long \$36.00

15/16" Barrels 24" long \$36.00

1" Barrels 24" long \$36.00

1-1/8" Barrels 24" long \$36.00

Concave rib 24" long for round barrels \$36.00

# Ramrods, Tips & Jags





Ramrod Tips -Brass 5/16" - 3/8" - 7/16" - 1/2" Threaded 8/32" to accept jags, scrapers, ball pullers or worms \$2.00



## **Brass Fouling Scrapers**

Flat face to scrape fowling from face of breech plug.

| <u>Cal</u> | Thread | <b>Price</b> |
|------------|--------|--------------|
| 32         | 8/32   | \$2.75       |
| 36         | 8/32   | \$2.75       |
| 40         | 8/32   | \$2.75       |
| 45         | 8/32   | \$2.75       |
| 50         | 8/32   | \$2.75       |
| 54         | 8/32   | \$2.75       |
| 58         | 8/32   | \$2.75       |
| 62         | 8/32   | \$2.75       |



# Cleaning Jags urned from solid brass with concav

Turned from solid brass with concave end to fit the ball. Steel threads.

| <u>Cal</u> | Base | Thread | <b>Price</b> |
|------------|------|----