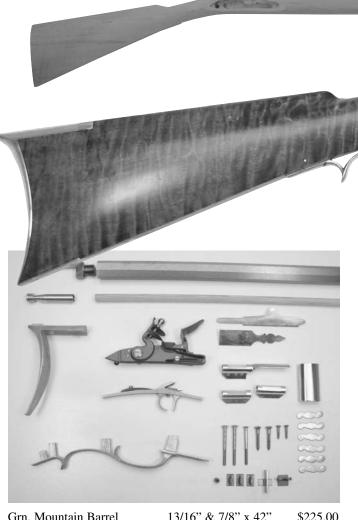

have seen a few Lancasters with other floral patchbox designs. These may have reflected the individuality of the gunsmith and his client.

Since Lancaster was one of the biggest and most important rifle-making centers in early America, and since it is known that gunsmiths took their own and each other's sons on as apprentices, we can imagine the high degree of competitive craftsmanship that would have been reflected by the firearms of this period and region.



Pull length 15-1/2" Drop at heel 3-1/2" 42" Barrel channel length Barrel channel size 15/16", 1" Ramrod hole size 3/8", 7/16" Lock mortice area 6-1/2" x 1-3/4" Width at lock 1-3/4" Butt 5-1/4" x 1-11/16"

\*\*Available with swamped barrel \$220.00. Additional \$65.00 inletting for swamped barrel. (Deduct price of original barrel).



| Grn. Mountain Barrel        | 13/16" & 7/8" x 42"  | \$225.00   |
|-----------------------------|----------------------|------------|
| Appropriate Lock            | L&R Classic Flint    | \$215.00   |
| *Optional Lock              | *(L&R Classic Perc.) | (\$150.00) |
| Appropriate dbl set Trigger | Davis #4             | \$65.00    |
| Appropriate Breech Plug     | Fantail              | \$12.00    |
| Recommended Buttplate       | Brass                | \$36.00    |
| Recommended Triggerguard    | Brass                | \$36.00    |
| Recommended Thimbles        | Brass (3)            | \$24.00    |
| Recommended Nose Cap        | Brass                | \$12.00    |
| Lock Screws                 | (2)                  | \$3.50     |
| Tang Screws                 | (1)