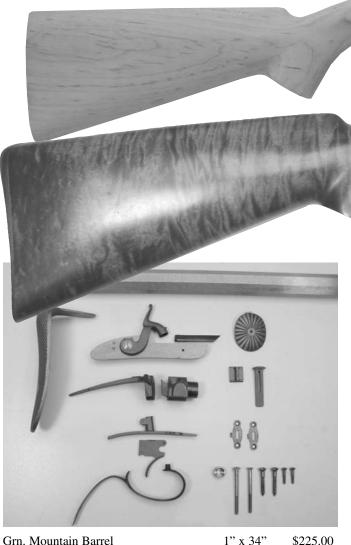

t the hinge.

Dickert's rifles were sturdy, about five feet long, and about nine pounds in weight. The rifles were thick stocked and included a flat Buttplate and high comb.



| Overall length        | 59"             |
|-----------------------|-----------------|
| Pull length           | 15"             |
| Drop at heel          | 3-1/4"          |
| Barrel channel length | 42"             |
| Barrel channel size   | 13/16" and 7/8" |
| Ramrod hole size      | 3/8"            |
| Lock mortice area     | 1-5/16" x 7"    |
| Width at lock         | 1-1/2"          |
| Butt                  | 2" x 5"         |
|                       |                 |

\*\*Available with Colerain swamped barrel \$220.00. Additional \$65.00 inletting for swamped barrel. (Deduct price of original barrel).



| OH. Mountain Barrer                                | 1 X 34          | \$423.00 |
|----------------------------------------------------|-----------------|----------|
| Appropriate Lock                                   | L&R Bar Perc.   | \$150.00 |
| English Bar                                        |                 | \$10.00  |
| Single Trigger                                     |                 | \$30.00  |
| Appropriate Breech Plug                            | English Hook    | \$75.00  |
| Recommended Buttplate                              | Checkered Steel | \$29.00  |
| Recommended Triggerguard                           | Steel           | \$29.00  |
| Recommended Thimbles                               |                 | (none)   |
| Recommended Nose Cap