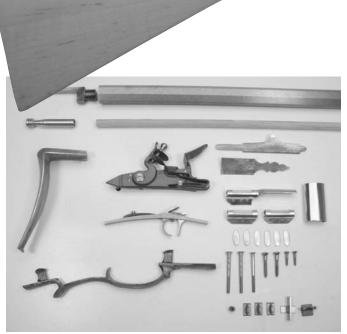

ntal style, and copiers were careful to use local decorations and designs in the building.

As ever, fine wood is the starting point for a fine shotgun and you should select a type of wood that reflects your personal tastes, the purposes to which the gun will be put and a historical period.

### **Specifications:**

Lock Trigger & Tang Inletting Available

| Overall length        | 27-1/2"         |
|-----------------------|-----------------|
| Pull length           | 14-1/2"         |
| Drop at heel          | 4"              |
| Barrel channel length | 11-3/4"         |
| Barrel channel size   | 1"              |
| Ramrod hole size      | Optional        |
| Lock mortice area     | 1-3/4" x 6-3/4" |
| Width at lock         | 1-3/4"          |
| Butt                  | 1-3/4" x 4-7/8" |



| Grn. Mountain Barrel                            | 13/16" & 7/8" x 42" | \$225.00   |
|-------------------------------------------------|---------------------|------------|
| Appropriate Lock                                | L&R Classic Flint   | \$215.00   |
| *Optional Lock                                  | *(L&R Classic Perc. | \$150.00)  |
| Appropriate dbl set Trigger                     | Davis #4            | \$65.00    |
| Appropriate Breech Plug                         | Fantail             | \$12.00    |
| Recommended Buttplate                           | Brass               | \$22.00    |
| Recommended Triggerguard                        | Brass               | \$22.00    |
| Recommended Thimbles                            | Brass (3)           | \$24.00    |
| Recommended N