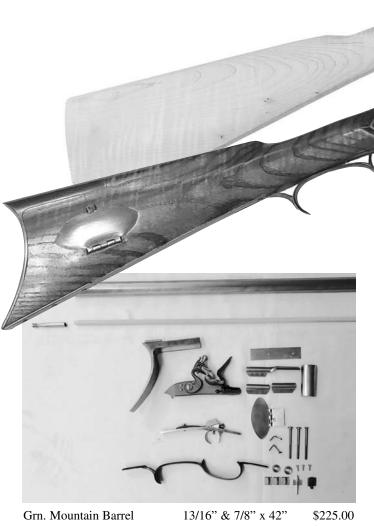

| ·                |
| Curly Maple #2 \$190.00      | ,                       | <i></i>          |

Grand Total:

Curly Maple #3 \$250.00 Curly Maple #4 \$325.00 Curly Maple #5 \$450.00 Curly Maple #5 \$450.00 Cherry or Walnut \$235.00 Deep River North Carolina

Deep River School probably started in the late 1760's and ended around 1810. During the Revolutionary war the local gunsmiths repaired General Nathanael Greene's Army weapons.

Around 1810 the early Deep River School evolved into the largest Long Rifle School in the Southern United States.

## Specifications:

Lock Trigger & Tang Inletting Available

Overall length 59"

Barrel inlet 3/4", 1-3/16" and 7/8"

Ramrod hole drilled 3/8"

Butt width 1-3/4" x 5"

Lock area 1-1/2" x 7"

Drop at heel 4"

Trigger pull up to 14-1/4"



| Appropriate Lock         L&R DursE Flint         \$215.00           *Optional Lock         *(L&R perc.         \$150.00)           Appropriate dbl set Trigger         Davis #4         \$65.00           Appropriate Breech Plug         Fantail         \$12.00           Recommended Buttplate         Iron         \$29.00           Recommended Triggerguard         Iron         \$30.00           Recommended Nose Cap         Steel         \$12.00           Lock Screws         (2)         \$3.50           Tang Screws         (1)         \$1.75           Rear Sight         \$10.00         \$10.00           Front Sight         \$8.00         \$8.00           Barrel Lugs         (3)         \$9.00           Barrel Keys (or Pins)         (3) Pins         N/C           Toe Plate         Steel