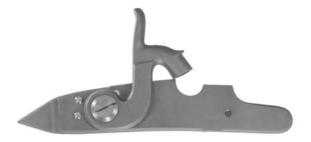

threads for the flint.

Large Siler Flint Right Hand \$295.00 Large Siler Flint Left Hand \$295.00



#### **Small Siler Flintlock**

The small Siler flintlock fits the same time period as the large Siler flintlock 1770-1790. Its smaller size makes this lock ideal for small or very fine lined rifles or pistols. Measures 4-3/4" x 7/8" and uses 3/4" wide flints. The small Siler flint and percussions are fully interchangeable with each other.

Small Siler Flint Right Hand \$295.00



#### Golden Age Flintlock

Classic flintlock from the 1770 to 1800 period. Closely related to the large siler lock. The lock plate is longer and the cock is taller than the large siler. Most internal parts are shared with the siler. Very fast lock. Lock is 5-9/16" long by 15/16", and uses 3/4" flints. \$295.00



#### **Large Siler Percussion**

As percussion ignition came into use, many original flintlocks were converted to this new system. The original lock plate was retained, but the flint hammer, frizzen, and frizzen spring were replaced by a percussion hammer, drum and nipple. These large caplocks are completely interchangeable with the Siler large flintlock for those of you who want to interchange. Plate cut for a 1/2" drum.

Large Siler Percussion Right Hand \$230.00 Large Siler Percussion Left Hand \$230.00



#### **Small Siler Percussion**

Identical in size and interchangeable with the small Siler flint, this lock plate has a cutout for a 7/16" diameter drum.

Small Siler Percussion Right Hand \$230.00



#### **Golden Age Percussion**

True flintlock conversion to percussion. Intercha