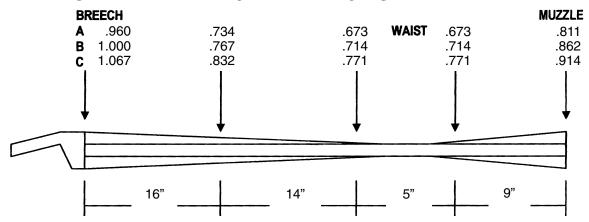

ist | Weight | Price    |
|---------|--------------------------|------|--------|-------|--------|----------|
| .22     | #2- 1.00 x .85           | .218 | .223   | 1-16  |        | \$380.00 |
| .3855   | Honed<br>#3- 1.05 x .95  | .368 | .375   | 1-14  |        | \$405.00 |
| .3855   | Honed<br>#3- 1.05 x .95  | .368 | .375   | 1-12  | 6.78   | \$405.00 |
| .4065   | Honed<br>#3- 1.05 x .95  | .400 | .408   | 1-16  | 6.63   | \$405.00 |
| .4570   | Honed<br>#3- 1.05 x .95  | .450 | .458   | 1-18  | 6.55   | \$405.00 |
| .4570   | Honed<br>#4- 1.12 x 1.08 | .450 | .458   | 1-18  | 8.28   | \$405.00 |





6 Grooves, Round Bottom Cut Rifling .016 Deep Breech Plugs Installed - Finish Grounded

Straight Octagon 1137 Steel 8 Grooves .010 to 0.12 Depth

#### 44" SWAMPED AMERICAN HERITAGE STYLE



| Size | Caliber | Length | Twist<br>Gr. Mtn. | Twist<br>Colerain | Threads     | Price<br>Rice | Price<br>Colerain |
|------|---------|--------|-------------------|-------------------|-------------|---------------|-------------------|
| A    | .32     | 44"    | 1-48              |                   | 9/16" x 18" | \$320.00      |                   |
| A    | .36     | 44"    |                   |                   | 9/16" x 18" | \$320.00      | \$275.00          |
| A    | .40     | 44"    |                   | 1-48              | 5/8" x 18"  | \$320.00      | \$275.00          |
| В    | .45     | 44"    |                   | 1-56              | 5/8" x 18"  | \$320.00      | \$275.00          |
| В    | .50     | 44"    |                   | 1-56              | 5/8" x 18"  | \$320.00